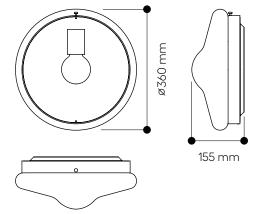

### LIGHTING DESCRIPTION

| Size            | 360 × 155× 360 mm                      |
|-----------------|----------------------------------------|
|                 | 14,2 × 6,1 × 14,2 inch                 |
| Weigh           | 6,8 kg / 15 lb                         |
| Material        | clear glass, underlay color glass      |
| Mounting        | light patina, polished stainless steel |
| Protection      | IP 20                                  |
| Nominal voltage | 220-230V / A.C. 50 hz (EU)             |
|                 | 100-120 V / A.C. 60 Hz (USA)           |
| Class           | I. EU / I. USA                         |