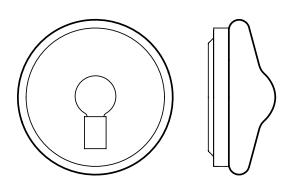

## **ORBITAL**

# wall & ceiling lighting

Design by Studio deFORM

All Bomma products are hand-made from mouth-blown lead-free crystal. Therefore any small bubbles, non-melts and irregularities in the glass are both proof and a characteristic feature of this traditional craft.

The Orbital Collection is made by underlying colored glass technology. Thanks to the manual process of blowing underlay glass, each piece is an original. Individual products may vary slightly in intensity, hue or even color. This is an accompanying characteristic of the traditional underlay glass technology.