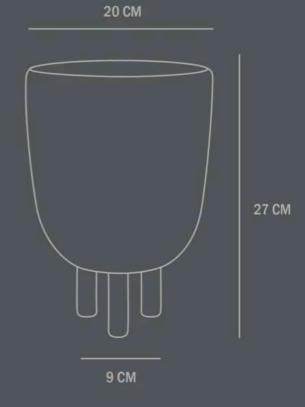

Care instructions:

Use a soft dry cloth to clean the product.

Do not use household cleaners.

Not waterproof

Dimensions: H27 / D20 CM

Country of origin: CN

Product weight: 2,50 Kg

Packaging: