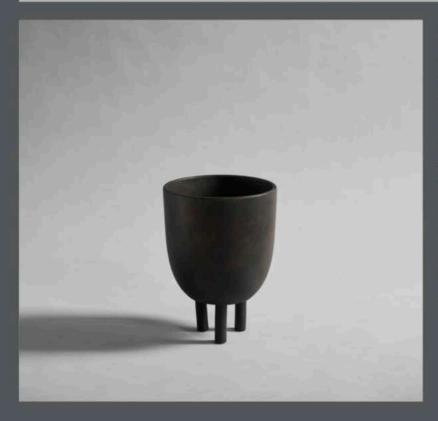

# **DUCK POT**

The Duck series is exuberant in its expression challenging the simplicity of nature with its rawness into a simple, yet interesting design object.

The Duck series consists of treys, vases, bowls and pots all in different shapes, sizes and colors giving each item of the series a unique look.

This is a hand glazed and natural product therefore the colors may variate.

Not waterproof safe.

Designed by Nicolaj Nøddesbo & Tommy Hyldahl

Product no: 011286

Type: Pot - Indoor

Colour: Coffee

Material: Ceramic

## Care instructions:

Use a soft dry cloth to clean the product.

Do not use household cleaners.

Not waterproof

Dimensions: H27 / D20 CM

Country of origin: CN

Product weight: 2,50 Kg