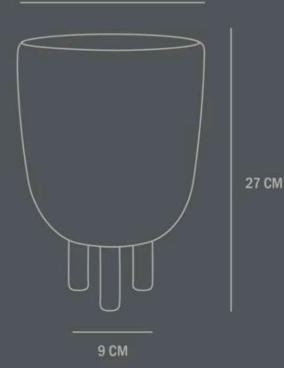

## Care instructions:

Use a soft dry cloth to clean the product.

Do not use household cleaners.

Not waterproof

Dimensions: H27 / D20 CM

Country of origin: CN

Product weight: 2,50 Kg