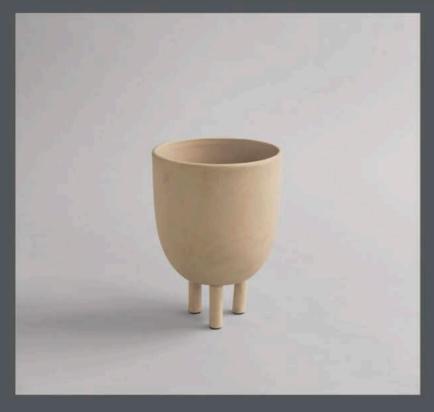

# **DUCK POT**

The Duck series is exuberant in its expression challenging the simplicity of nature with its rawness into a simple, yet interesting design object.

The Duck series consists of treys, vases, bowls and pots all in different shapes, sizes and colors giving each item of the series a unique look.

This is a hand glazed and natural product therefore the colors may variate.

Not waterproof safe.

Designed by Nicolaj Nøddesbo & Tommy Hyldahl

Product no: 111038

Type: Pot - Indoor

Colour: Sand

Material: Ceramic

Care instructions:

Use a soft dry cloth to clean the product.

Do not use household cleaners.

Not waterproof

Dimensions: H27 / D20 CM

Country of origin: CN

Product weight: 2,50 Kg

Packaging: