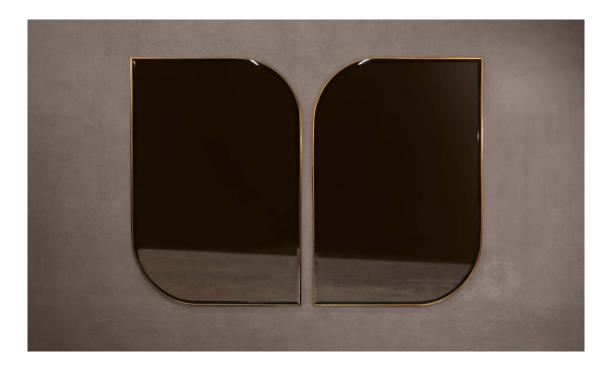

## ARMSTRONG MIRROR

A handcrafted wall mirror in polished brass and bevelled, bronze tinted glass. Available in left and right handed options for the opportunity of pairing two together.

Can be hung in two orientations.

novocastrian.co/pp-armstrong-mirror

FINISH OPTIONS Frame

LEAD TIME

Handcrafted to order in 6 – 8 weeks

Polished brass, Patinated brass, Blackened steel, Stainless steel

6

Glass

 $Silver, \ bronze-tinted \ or \ grey-tinted \ mirror$ 

SIZE

S: 64cm (W) x 96cm (H) x 2cm (D) M: 80cm (W) x 120cm (H) x 2cm (D) L: 96cm (W) x 144cm (H) x 2cm (D)

Custom sizes and finishes available Sold individually

DISCLAIMER

Each one of our pieces is handmade to order in our UK workshop by highly skilled craftspeople. It is a truly unique creation. We always celebrate the natural variations inherent in the materials we use. They should not be considered flaws, but the very characteristics that define our work. Full Terms of Sale are available at our website.