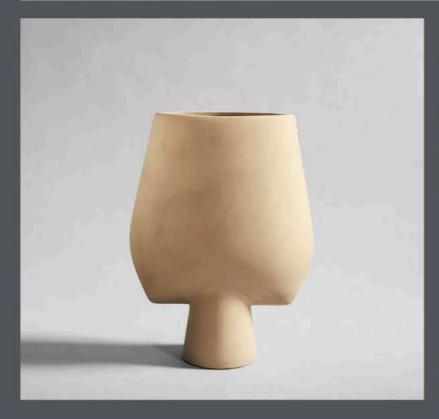

#### **SPHERE VASE SQUARE BIG**

The Sphere collection celebrates unique silhouettes and textures that makes an impact with the decorative charm of sculptural art. Elegantly sculpted, each vase is finished in intricate ornate detailing. Inspired by ancient Chinese vases, a palette of faded earth tones became the series characteristic appearance. Sphere is also the first ceramic design we developed and quickly it became our signature. The vases are developed in close collaboration with highly skilled ceramist, ensuring the precise contrast between the smooth shapes and sharp edges. This season we added a new bubble surface texture to the collection, adding a tactile and refined expression to the series.