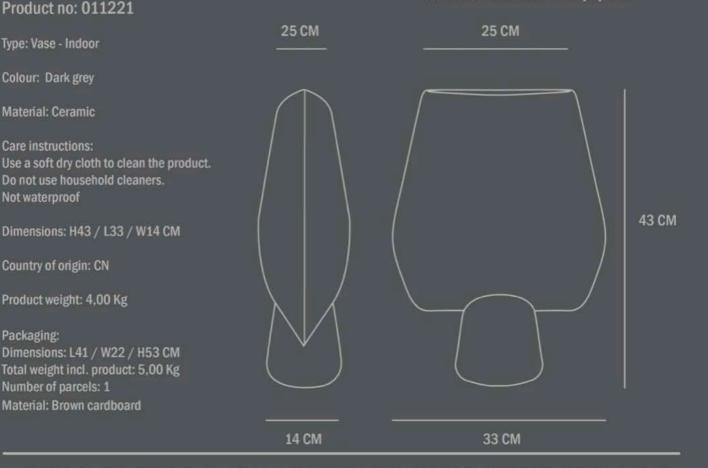

#### Product no: 111028

Type: Vase - Indoor

Colour: Sand

Material: Ceramic

Care instructions: Use a soft dry cloth to clean the product. Do not use household cleaners. Not waterproof

Dimensions: H43 / L33 / W14 CM

Country of origin: CN

Product weight: 4,00 Kg

Packaging: Dimensions: L41 / W22 / H53 CM Total weight incl. product: 5,00 Kg Number of parcels: 1 Material: Brown cardboard