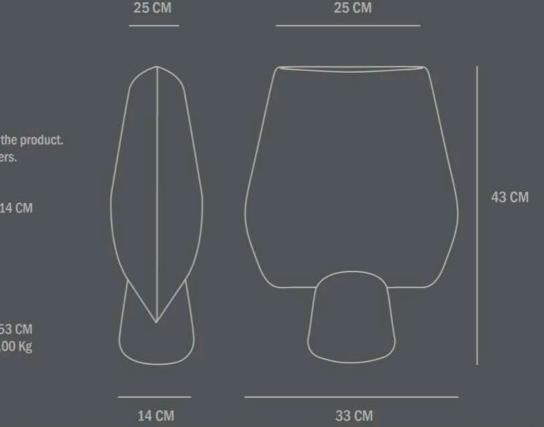

#### Product no: 111028

Type: Vase - Indoor

Colour: Sand

Material: Ceramic

Care instructions: Use a soft dry cloth to clean the product. Do not use household cleaners. Not waterproof

Dimensions: H43 / L33 / W14 CM

Country of origin: CN

Product weight: 4,00 Kg

Packaging: Dimensions: L41 / W22 / H53 CM Total weight incl. product: 5,00 Kg Number of parcels: 1 Material: Brown cardboard