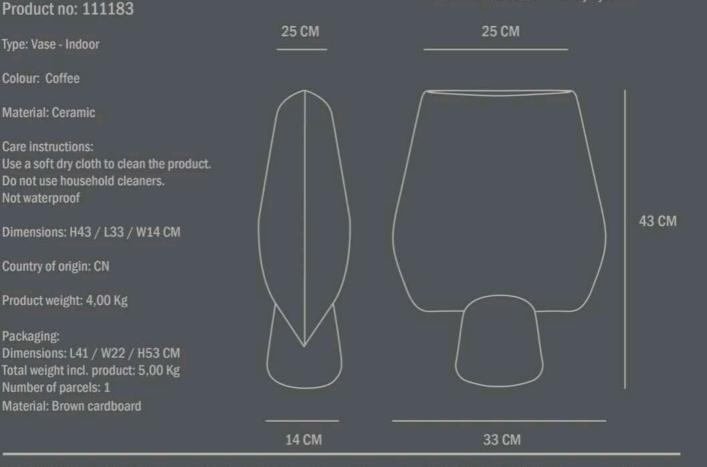

#### Product no: 111028

Type: Vase - Indoor

Colour: Sand

Material: Ceramic

Care instructions: Use a soft dry cloth to clean the product. Do not use household cleaners. Not waterproof

Dimensions: H43 / L33 / W14 CM

Country of origin: CN

Product weight: 4,00 Kg

Packaging: Dimensions: L41 / W22 / H53 CM Total weight incl. product: 5,00 Kg Number of parcels: 1 Material: Brown cardboard