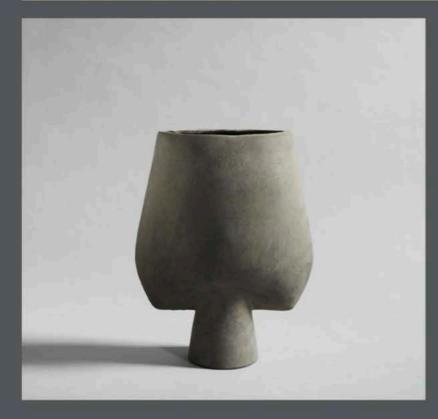

### 101 COPENHAGEN

SPHERE VASE SQUARE BIG

The Sphere collection celebrates unique silhouettes and textures that makes an impact with the decorative charm of sculptural art. Elegantly sculpted, each vase is finished in intricate omate detailing. Inspired by ancient Chinese vases, a palette of faded earth tones became the series characteristic appearance. Sphere is also the first ceramic design we developed and quickly it became our signature. The vases are developed in close collaboration with highly skilled ceramist, ensuring the precise contrast between the smooth shapes and sharp edges. This season we added a new bubble surface texture to the collection, adding a tactile and refined expression to the series.