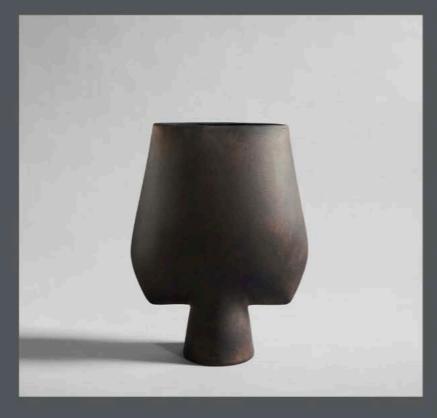

### 101 COPENHAGEN

SPHERE VASE SQUARE BIG

The Sphere collection celebrates unique silhouettes and textures that makes an impact with the decorative charm of sculptural art. Elegantly sculpted, each vase is finished in intricate omate detailing. Inspired by ancient Chinese vases, a palette of faded earth tones became the series characteristic appearance. Sphere is also the first ceramic design we developed and quickly it became our signature. The vases are developed in close collaboration with highly skilled ceramist, ensuring the precise contrast between the smooth shapes and sharp edges. This season we added a new bubble surface texture to the collection, adding a tactile and refined expression to the series.

Hand glazed natural product therefore the colours may variate.

Not waterproof safe.

Designed by: Kristian Sofus Hansen & Tommy Hyldahl

101 COPENHAGEN 2020 © Østergade 17,2. sal 1100 Copenhagen K Denmark +45 31337424 info@101cph.com www.101cph.com