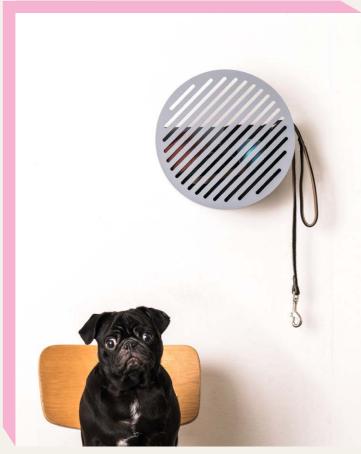

Play with colour and expression. Personalise your wall with the C-LAMP, available in seven colours and hung four different ways.

Photo: Jenny Brandt Grönberg

Recycle your recylables in our CHIMNEY recycling bin, made from recycled material.

## C.LAMP LITTLE & BIG

Design by Petra Lilja & Maria Gustavsson

Inject strong personality into your space with the C.LAMP. Hang one or play around with seven different colours, hung four different ways - and give your interior a fun, personal touch.