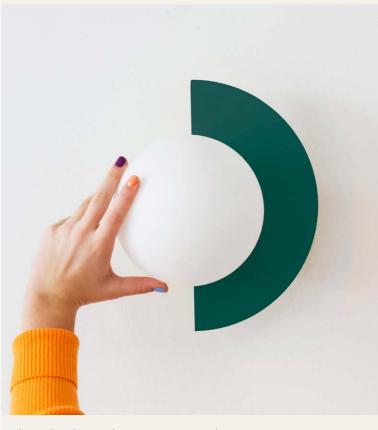

Play with colour and expression. Personalise your wall with the C-LAMP, available in seven colours and hung four different ways.

Photo: Jenny Brandt Grönberg

Recycle your recylables in our CHIMNEY recycling bin, made from recycled material.

## C.LAMP LITTLE & BIG

Design by Petra Lilja & Maria Gustavsson

Inject strong personality into your space with the C.LAMP. Hang one or play around with seven different colours, hung four different ways - and give your interior a fun, personal touch.