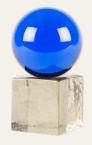

## OH MY MINI SCULPTURE

Meet the contemporary OH MY mini sculpture. Equally eye-catching on its own or in a group, these colourful glass sculptures will add a playful and elegant touch to any interior. Oh, and they make a great gift for design-lovers too!

#### MATERIAL

A perfectly clear coloured globe and handcast cube come together to make the perfect couple!

#### SIZE

L8 D8 H15 cm

YELLOW / AMBER

GREEN / VERDE

blue / tourmaline

PINK / TOURMALINE