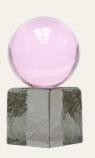

## OH MY MINI SCULPTURE

Meet the contemporary OH MY mini sculpture. Equally eye-catching on its own or in a group, these colourful glass sculptures will add a playful and elegant touch to any interior. Oh, and they make a great gift for design-lovers too!

#### MATERIAL

A perfectly clear coloured globe and handcast cube come together to make the perfect couple!

#### SIZE

L8 D8 H15 cm

YELLOW / AMBER

GREEN / VERDE

blue / tourmaline

PINK / TOURMALINE