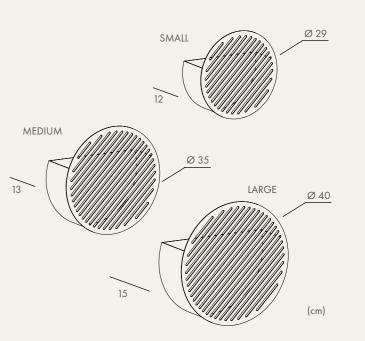

## ZICK ZACK TABLES

Design by Olga Bielawska

Opt for pair of nesting ZICK ZACK tables or a stand-alone piece, and enjoy the play of shadows as the light cuts through the graphical design. Each table is laser-cut from a single sheet and comes in a small and large version.

### MATERIALS Powder Coated Steel.

VERSIONS Small & Large

KALEIDO TO

ALBA TO

CHARCOAL TOP