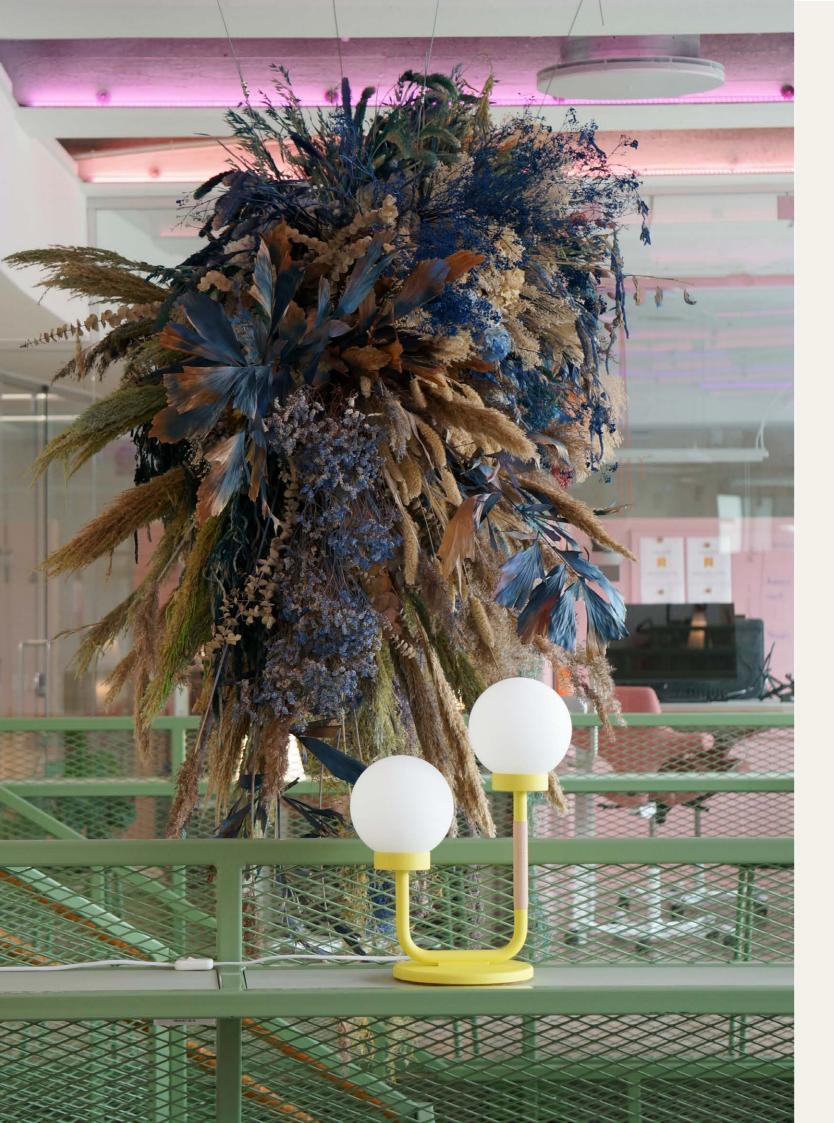

Up the Scandi style stakes and add cosiness with the classic LITTLE DARLING table lamp, available in seven vibrant colours.

Store and display your items in our DIAGONAL wall baskets, find and hide your stuff. Confusing and genius at the same time - at least that's what Doris thinks.

# LITTLE DARLING LAMP

Design by Maria Gustavsson

LITTLE DARLING is inspired by the striking height difference betwen designer and SWEDISH NiNJA founder Maria Gustavsson and her husband Magnus - she being short and he being tall. The table lamp was the first ever product designed for SWEDISH NINJA and has become a well-loved colourful Scandinavian design classic.