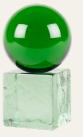

## OH MY MINI SCULPTURE

Meet the contemporary OH MY mini sculpture. Equally eye-catching on its own or in a group, these colourful glass sculptures will add a playful and elegant touch to any interior. Oh, and they make a great gift for design-lovers too!

#### MATERIAL

A perfectly clear coloured globe and handcast cube come together to make the perfect couple!

#### SIZE

L8 D8 H15 cm

YELLOW / AMBER

GREEN / VERDE

blue / tourmaline

PINK / TOURMALINE