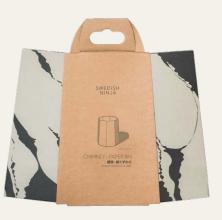

## CHIMNEY RECYCLING BIN

Design by Andréason & Leibel

The CHIMNEY Recycling Bin is made out of the very material it is designed to hold: waste paper. Each foldable unit arrives flat-packed and transforms into an eye-catching bin at the touch of a hand.

Waste paper can be a burden on the environment - the name CHIMNEY is a reminder of this. But when used sensibly, paper can be an extraordinary material with which to make durable 3D objects with a low environmental impact.

Contact us about custom made graphics.

### MATERIALS

Paper

### SIZE

H35 cm, Diameter 32 cm Flat in transport, H48 L44 D3 cm

BRICK NO.1

BRICK NO