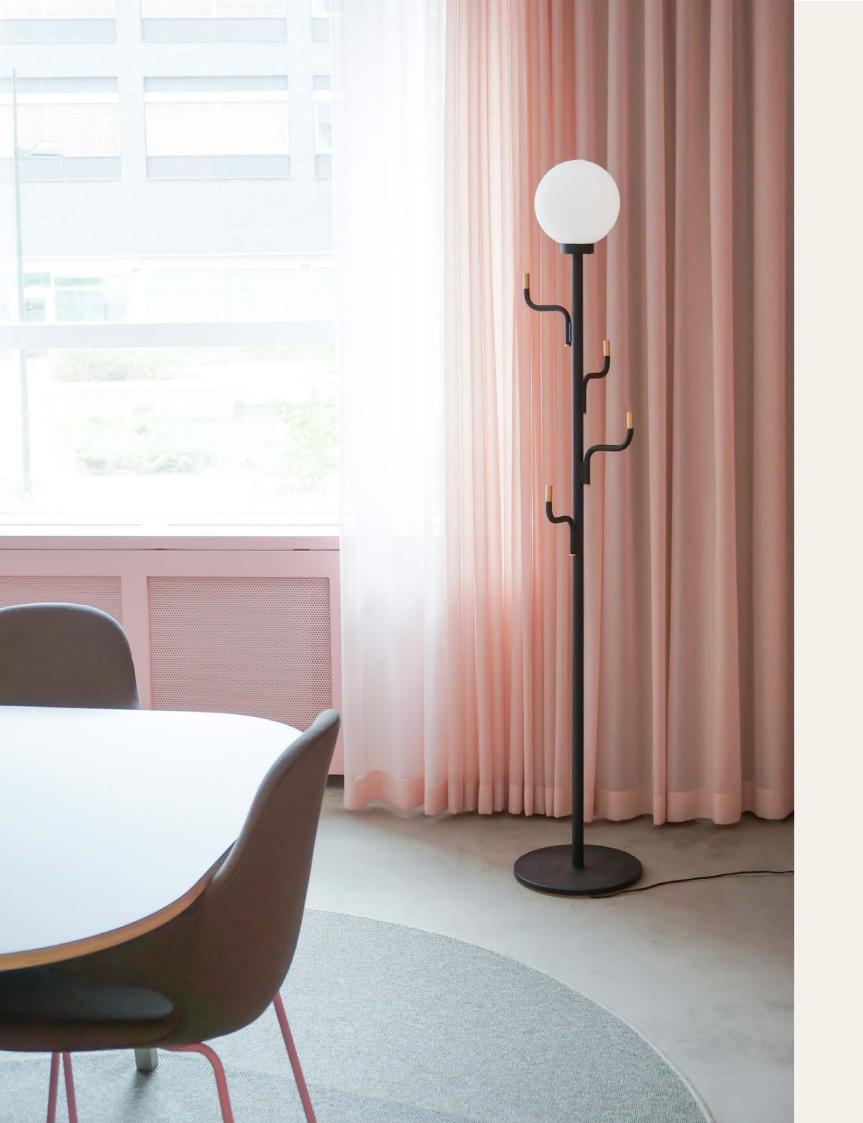

## BIG DARLING LAMP

Design by Maria Gustavsson

Brilliant for the office, handy in the hotel room and a hit in the hallway, the BIG DARLING floor lamp is a multifunctional beauty. Look out for two new ladies this year in Yellow and Bubblegum Pink.

#### MATERIALS

Powder coated steel with brass details and an opaline glass globe.

PVC cord with a dimmable switch.

### LIGHT SOURCE

Dimmable LED light E27, max 60 watts Light source are not included.

CE European standard

BLACK RAL 9005

WHITE RAL 9003

**NEW**BUBBLEGUM PINK
RAL 3015

NEW SUNSHINE YELLOW RAL 1016

BLACK RAL 9005