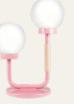

## C.LAMP LITTLE & BIG

Design by Petra Lilja & Maria Gustavsson

Inject strong personality into your space with the C.LAMP. Hang one or play around with seven different colours, hung four different ways - and give your interior a fun, personal touch.

### MATERIALS

Powder coated steel with a opaline glass globe. Comes hardwired or with a textile overlay cable with switch.

### LIGHT SOURCE

Little C.LAMP, LED light E14 max 40 watts Big C.LAMP, LED led light E27 max 60 watts Light source IS not included.

CE European standard

BLUE GREEN RAL 6004

BUBBLEGUM PINK RAL 3015

BLACK RAL 9005