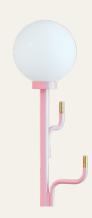

## BIG DARLING LAMP

Design by Maria Gustavsson

Brilliant for the office, handy in the hotel room and a hit in the hallway, the BIG DARLING floor lamp is a multifunctional beauty. Look out for two new ladies this year in Yellow and Bubblegum Pink.

#### MATERIALS

Powder coated steel with brass details and an opaline glass globe.

PVC cord with a dimmable switch.

### VERSIONS

EU & UK

### LIGHT SOURCE

Dimmable LED light E27, max 60 watts Light source are not included.

CE European standard

BLACK RAL 9005

WHITE RAL 9003

**NEW**BUBBLEGUM PINK
RAL 3015

NEW SUNSHINE YELLOW RAL 1016

BLACK RAL 9005

WHITE RAL 9003