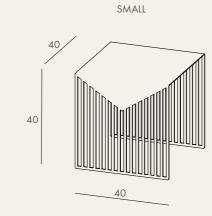

## ZICK ZACK TABLES

Design by Olga Bielawska

Opt for pair of nesting ZICK ZACK tables or a stand-alone piece, and enjoy the play of shadows as the light cuts through the graphical design. Each table is laser-cut from a single sheet and comes in a small and large version.

### MATERIALS Powder Coated Steel.

VERSIONS Small & Large

KALEIDO TO

ALBA TO

CHARCOAL TOP