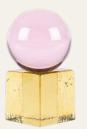

## OH MY MINI SCULPTURE

Meet the contemporary OH MY mini sculpture. Equally eye-catching on its own or in a group, these colourful glass sculptures will add a playful and elegant touch to any interior. Oh, and they make a great gift for design-lovers too!

#### MATERIAL

A perfectly clear coloured globe and handcast cube come together to make the perfect couple!

#### SIZE

L8 D8 H15 cm

YELLOW / AMBER

GREEN / VERDE

blue / tourmaline

PINK / TOURMALINE