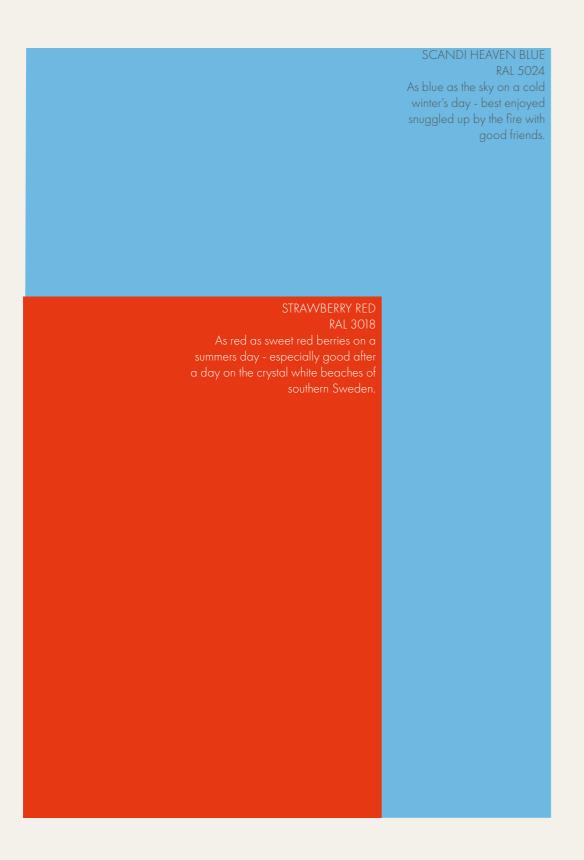

SCANDI HEAVEN BLUE RAL 5024

SUNSHINE YELLOW RAL 1016

STRAWBERRY RED RAL 3018

WHITE RAL 9003

STRAVVBERRY RED RAL 3018

WHITE RAL 9003