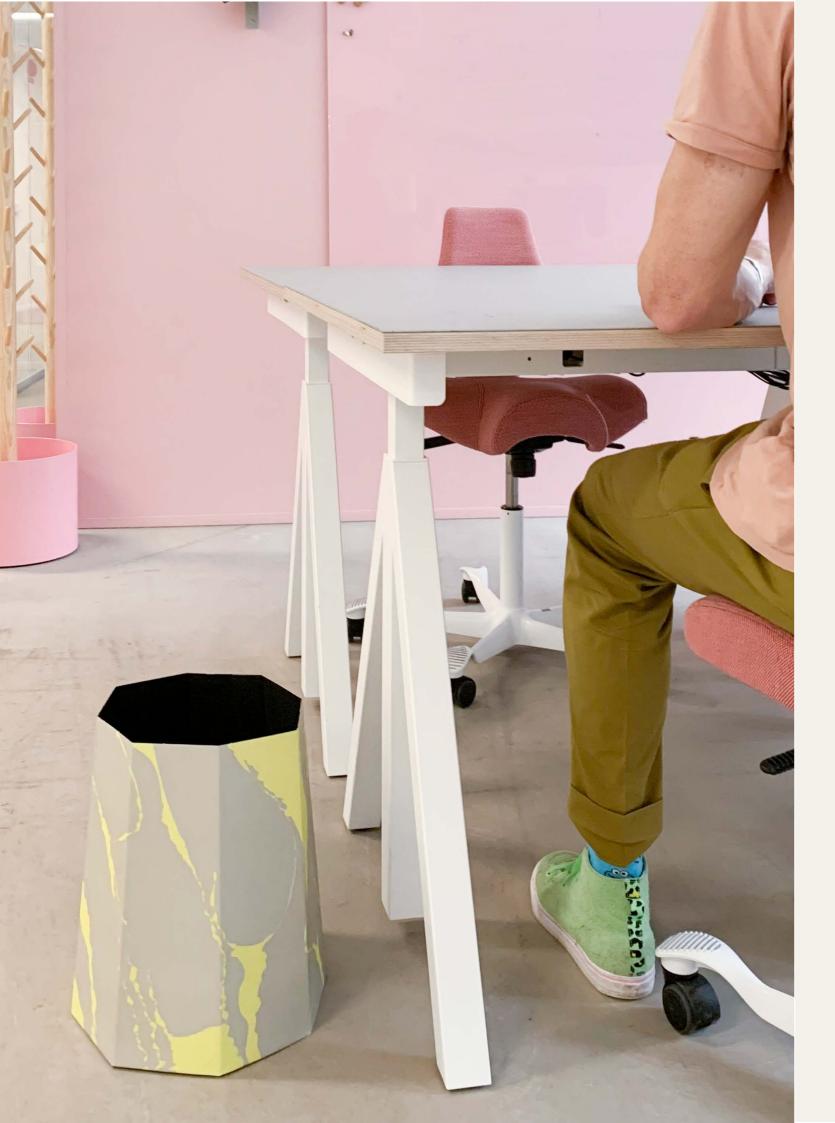

## CHIMNEY RECYCLING BIN

Design by Andréason & Leibel

The CHIMNEY Recycling Bin is made out of the very material it is designed to hold: waste paper. Each foldable unit arrives flat-packed and transforms into an eye-catching bin at the touch of a hand.

Waste paper can be a burden on the environment - the name CHIMNEY is a reminder of this. But when used sensibly, paper can be an extraordinary material with which to make durable 3D objects with a low environmental impact.