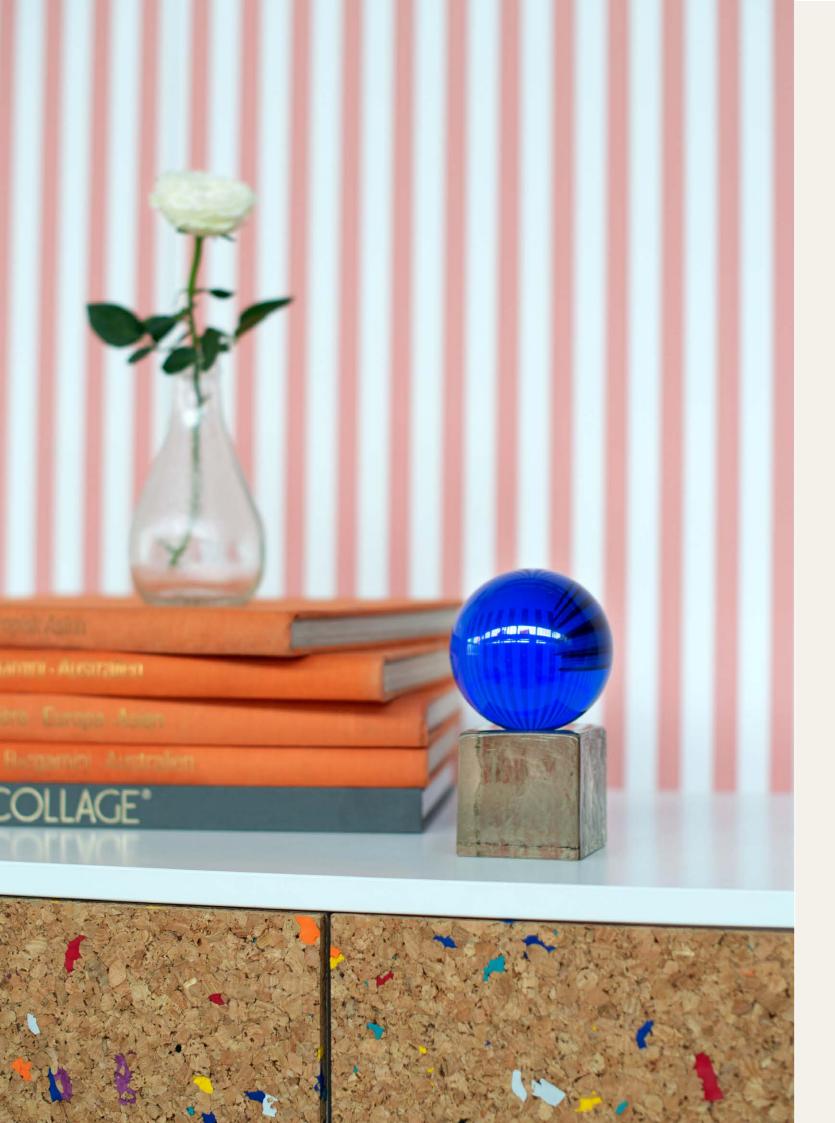

## OH MY MINI SCULPTURE

Meet the contemporary OH MY mini sculpture. Equally eye-catching on its own or in a group, these colourful glass sculptures will add a playful and elegant touch to any interior. Oh, and they make a great gift for design-lovers too!

#### MATERIAL

A perfectly clear coloured globe and handcast cube come together to make the perfect couple!

#### SIZE

L8 D8 H15 cm

YELLOW / AMBER

GREEN / VERDE

blue / tourmaline

PINK / TOURMALINE