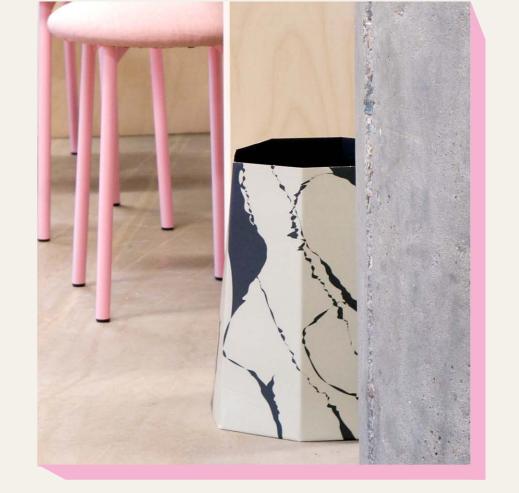

## CHIMNEY RECYCLING BIN

Design by Andréason & Leibel

The CHIMNEY Recycling Bin is made out of the very material it is designed to hold: waste paper. Each foldable unit arrives flat-packed and transforms into an eye-catching bin at the touch of a hand.

Waste paper can be a burden on the environment - the name CHIMNEY is a reminder of this. But when used sensibly, paper can be an extraordinary material with which to make durable 3D objects with a low environmental impact.