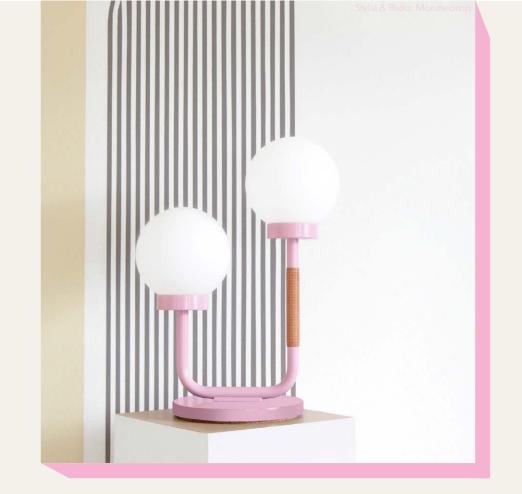

# LITTLE DARLING LAMP

Design by Maria Gustavsson

LITTLE DARLING is inspired by the striking height difference betwen designer and SWEDISH NiNJA founder Maria Gustavsson and her husband Magnus - she being short and he being tall. The table lamp was the first ever product designed for SWEDISH NINJA and has become a well-loved colourful Scandinavian design classic.

### MATERIALS

Powder coated steel with a opaline glass globe. Handpressed leather detail and a textile overlay cable with a switch. Cork underlay.