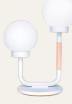

# LITTLE DARLING LAMP

Design by Maria Gustavsson

LITTLE DARLING is inspired by the striking height difference betwen designer and SWEDISH NiNJA founder Maria Gustavsson and her husband Magnus - she being short and he being tall. The table lamp was the first ever product designed for SWEDISH NINJA and has become a well-loved colourful Scandinavian design classic.

### MATERIALS

Powder coated steel with a opaline glass globe. Handpressed leather detail and a textile overlay cable with a switch. Cork underlay.

### LIGHT SOURCE

Two LED light E14, max 40 watts Light source is not included.

CE European standard

BLUE GREEN RAL 6004

BUBBLEGUM PINK RAL 3015

BLACK RAL 9005

SCANDI HEAVEN BLUE RAL 5024

SUNSHINE YELLOW RAL 1016