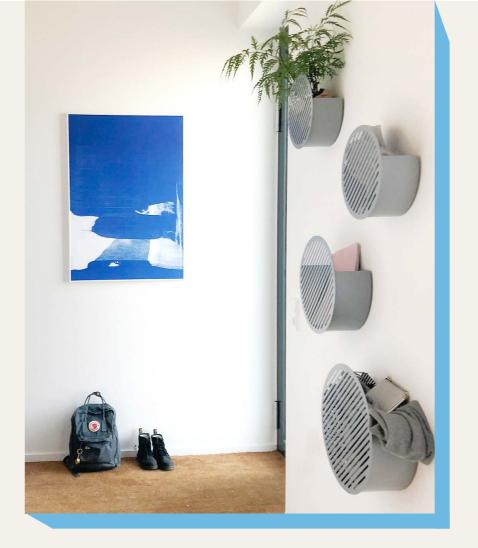

## DIAGONAL WALL BASKET

Design by Andréason & Leibel

These brilliant storage baskets are suitable for hallways, offices, bathrooms, bedrooms and wherever else you may need a smart and stylish storage solution.

Play around with colours and sizes to create your very own graphical storage wall.