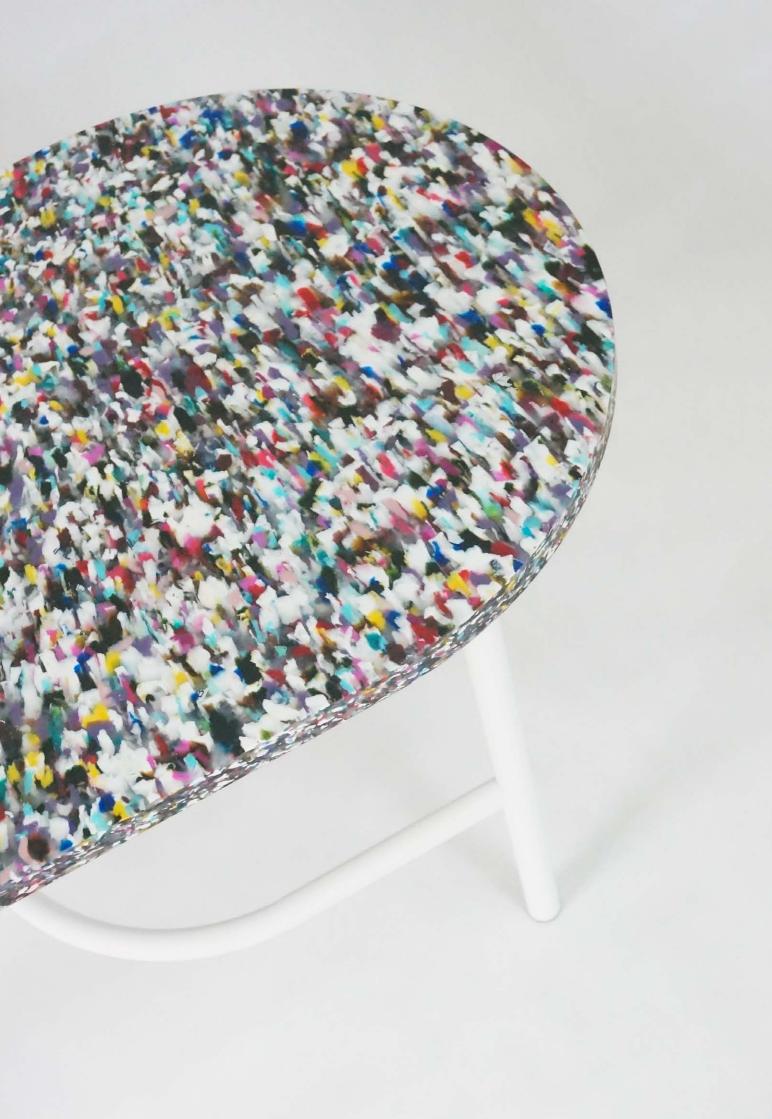

# THE EYE CANDY TABLE

Design by Maria Gustavsson

Visually spectacular, the EYE CANDY coffee table comes with a 100% recycled table top. Made from cosmetic bottles, barcodes, labels, yoghurt pots and plastic packaging - each surface bears reminants from the past, while breathing new life into the present.

### MATERIALS

Top - Multicoloured PET, hard, dense, rigid Base - steel

### **VERSIONS**

White legs with Kaleido Top - Made from cosmetic bottles.

White legs with Alba top - Made from waste yoghurt pots.

Black legs with Charcoal top - Made from plastic packaging.