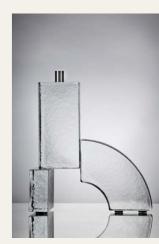

## BRICK SERIES

### Design by Jenny Nordberg

Make a statement. Jenny Nordberg's fascination for ultra-standardised items inspired the fabulous BRICK series. Made from casted glass units that replicate the size of traditional bricks, these sculptural larger-than-life candle holders are anything but standard.

BRICK series is handcasted in a small Italian glass atelier and assembled in Sweden.

### MATERIALS

Massive glass and raw material. Since this is handmade, each item is unique.

### SIZE

Brick No.1, L34 D12 H40 cm Brick No.2, L30 D12 H30 cm