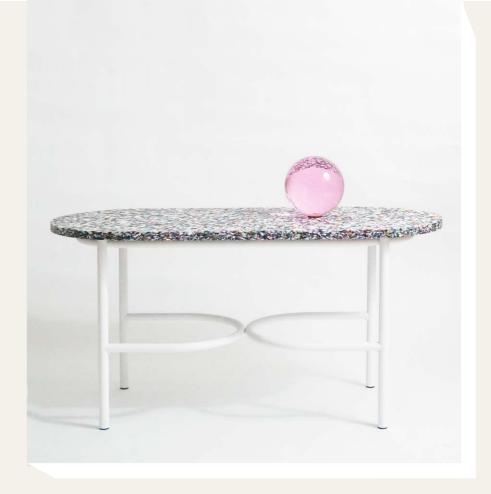

# THE EYE CANDY TABLE

Design by Maria Gustavsson

Visually spectacular, the EYE CANDY coffee table comes with a 100% recycled table top. Made from cosmetic bottles, barcodes, labels, yoghurt pots and plastic packaging - each surface bears reminants from the past, while breathing new life into the present.

### MATERIALS

Top - Multicoloured PET, hard, dense, rigid Base - steel

### **VERSIONS**

White legs with Kaleido Top - Made from cosmetic bottles.

White legs with Alba top - Made from waste yoghurt pots.

Black legs with Charcoal top - Made from plastic packaging.