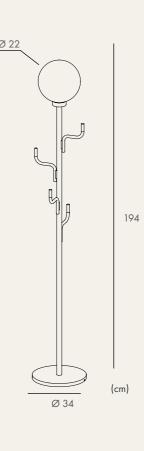

## BIG DARLING LAMP

Design by Maria Gustavsson

Brilliant for the office, handy in the hotel room and a hit in the hallway, the BIG DARLING floor lamp is a multifunctional beauty. Look out for two new ladies this year in Yellow and Bubblegum Pink.

#### MATERIALS

Powder coated steel with brass details and an opaline glass globe.

PVC cord with a dimmable switch.

### VERSIONS

EU & UK

### LIGHT SOURCE

Dimmable LED light E27, max 60 watts Light source are not included.

CE European standard

BLACK RAL 9005

WHITE RAL 9003

**NEW**BUBBLEGUM PINK
RAL 3015

NEW SUNSHINE YELLOW RAL 1016

BLACK RAL 9005