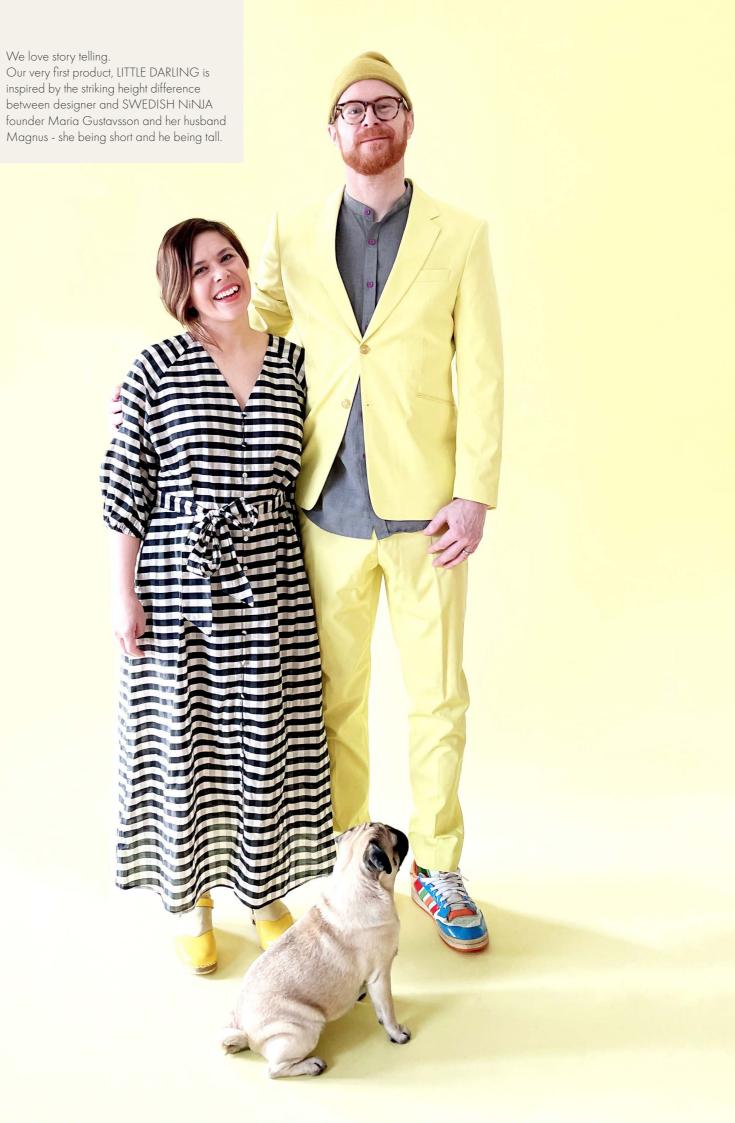

# LITTLE DARLING LAMP

Design by Maria Gustavsson

LITTLE DARLING is inspired by the striking height difference betwen designer and SWEDISH NiNJA founder Maria Gustavsson and her husband Magnus - she being short and he being tall. The table lamp was the first ever product designed for SWEDISH NINJA and has become a well-loved colourful Scandinavian design classic.