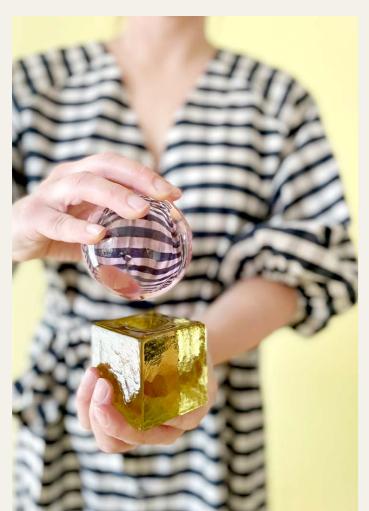

## OH MY MINI SCULPTURE

Meet the contemporary OH MY mini sculpture. Equally eye-catching on its own or in a group, these colourful glass sculptures will add a playful and elegant touch to any interior. Oh, and they make a great gift for design-lovers too!

#### MATERIAL

A perfectly clear coloured globe and handcast cube come together to make the perfect couple!

#### SIZE

L8 D8 H15 cm

YELLOW / AMBER

GREEN / VERDE

blue / tourmaline

PINK / TOURMALINE