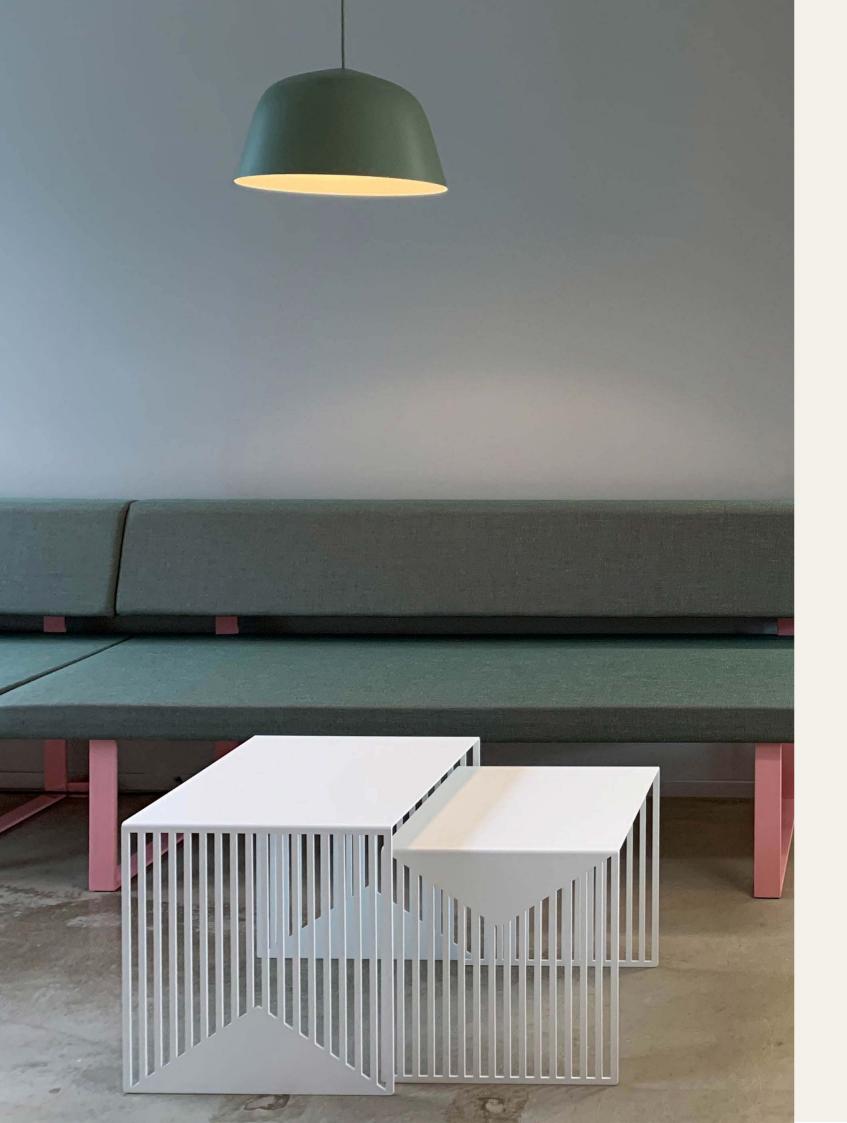

## ZICK ZACK TABLES

Design by Olga Bielawska

Opt for pair of nesting ZICK ZACK tables or a stand-alone piece, and enjoy the play of shadows as the light cuts through the graphical design. Each table is laser-cut from a single sheet and comes in a small and large version.

### MATERIALS Powder Coated Steel.

VERSIONS Small & Large

KALEIDO TO

ALBA TO

CHARCOAL TOP