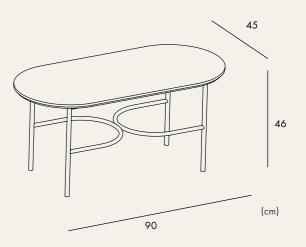

# THE EYE CANDY TABLE

Design by Maria Gustavsson

Visually spectacular, the EYE CANDY coffee table comes with a 100% recycled table top. Made from cosmetic bottles, barcodes, labels, yoghurt pots and plastic packaging - each surface bears reminants from the past, while breathing new life into the present.

### MATERIALS

Top - Multicoloured PET, hard, dense, rigid Base - steel

### **VERSIONS**

White legs with Kaleido Top - Made from cosmetic bottles.

White legs with Alba top - Made from waste yoghurt pots.

Black legs with Charcoal top - Made from plastic packaging.