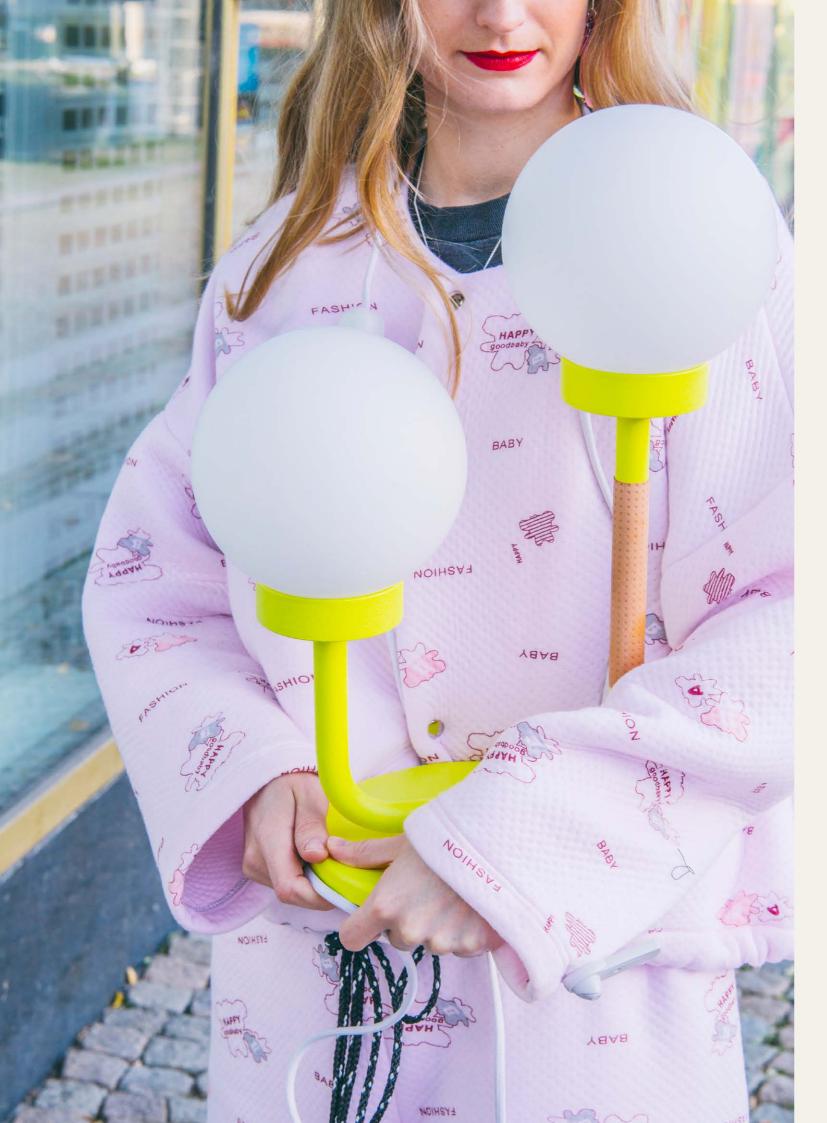

# LITTLE DARLING LAMP

Design by Maria Gustavsson

LITTLE DARLING is inspired by the striking height difference betwen designer and SWEDISH NiNJA founder Maria Gustavsson and her husband Magnus - she being short and he being tall. The table lamp was the first ever product designed for SWEDISH NINJA and has become a well-loved colourful Scandinavian design classic.

### MATERIALS

Powder coated steel with a opaline glass globe. Handpressed leather detail and a textile overlay cable with a switch. Cork underlay.

Up the Scandi style stakes and add cosiness with the classic LITTLE DARLING table lamp, available in seven vibrant colours.

Store and display your items in our DIAGONAL wall baskets, find and hide your stuff. Confusing and genius at the same time - at least that's what Doris thinks.