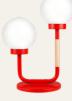

# LITTLE DARLING LAMP

Design by Maria Gustavsson

LITTLE DARLING is inspired by the striking height difference betwen designer and SWEDISH NiNJA founder Maria Gustavsson and her husband Magnus - she being short and he being tall. The table lamp was the first ever product designed for SWEDISH NINJA and has become a well-loved colourful Scandinavian design classic.

### MATERIALS

Powder coated steel with a opaline glass globe. Handpressed leather detail and a textile overlay cable with a switch. Cork underlay.

### LIGHT SOURCE

Two LED light E14, max 40 watts Light source is not included.

CE European standard

BLUE GREEN RAL 6004

BUBBLEGUM PINK RAL 3015

BLACK RAL 9005

SCANDI HEAVEN BLUE RAL 5024

SUNSHINE YELLOW RAL 1016