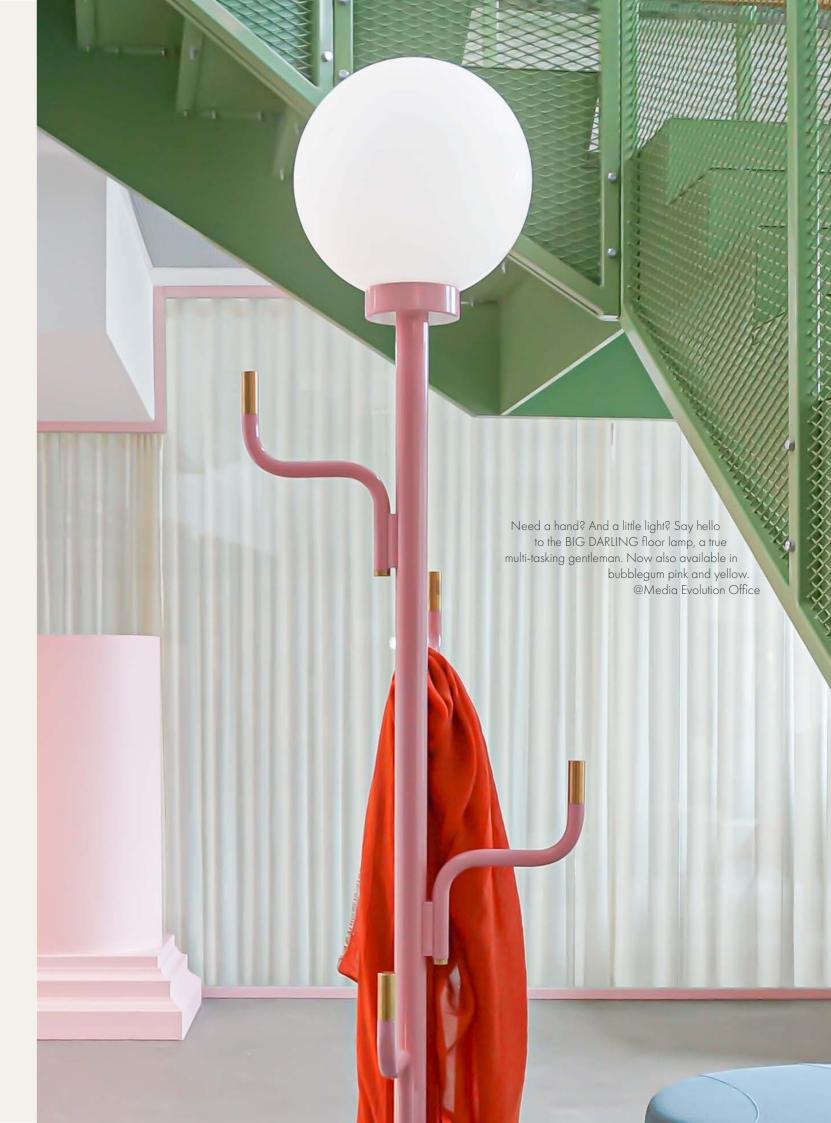

## BIG DARLING LAMP

Design by Maria Gustavsson

Brilliant for the office, handy in the hotel room and a hit in the hallway, the BIG DARLING floor lamp is a multifunctional beauty. Look out for two new ladies this year in Yellow and Bubblegum Pink.

### LIGHT SOURCE

Dimmable LED light E27, max 60 watts Light source are not included.

CE European standard

BLACK RAL 9005

WHITE RAL 9003

**NEW**BUBBLEGUM PINK
RAL 3015

NEW SUNSHINE YELLOW RAL 1016

BLACK RAL 9005