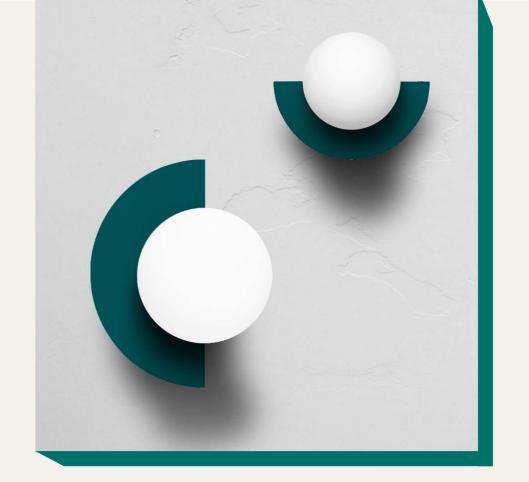

Play with colour and expression. Personalise your wall with the C-LAMP, available in seven colours and hung four different ways.

Photo: Jenny Brandt Grönberg

Recycle your recylables in our CHIMNEY recycling bin, made from recycled material.

## C.LAMP LITTLE & BIG

Design by Petra Lilja & Maria Gustavsson

Inject strong personality into your space with the C.LAMP. Hang one or play around with seven different colours, hung four different ways - and give your interior a fun, personal touch.