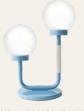

## C.LAMP LITTLE & BIG

Design by Petra Lilja & Maria Gustavsson

Inject strong personality into your space with the C.LAMP. Hang one or play around with seven different colours, hung four different ways - and give your interior a fun, personal touch.

### MATERIALS

Powder coated steel with a opaline glass globe. Comes hardwired or with a textile overlay cable with switch.

### LIGHT SOURCE

Little C.LAMP, LED light E14 max 40 watts Big C.LAMP, LED led light E27 max 60 watts Light source IS not included.

CE European standard

BLUE GREEN RAL 6004

BUBBLEGUM PINK RAL 3015

BLACK RAL 9005