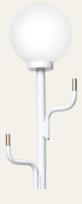

## BIG DARLING LAMP

Design by Maria Gustavsson

Brilliant for the office, handy in the hotel room and a hit in the hallway, the BIG DARLING floor lamp is a multifunctional beauty. Look out for two new ladies this year in Yellow and Bubblegum Pink.

### LIGHT SOURCE

Dimmable LED light E27, max 60 watts Light source are not included.

CE European standard

BLACK RAL 9005

WHITE RAL 9003

**NEW**BUBBLEGUM PINK
RAL 3015

NEW SUNSHINE YELLOW RAL 1016

BLACK RAL 9005