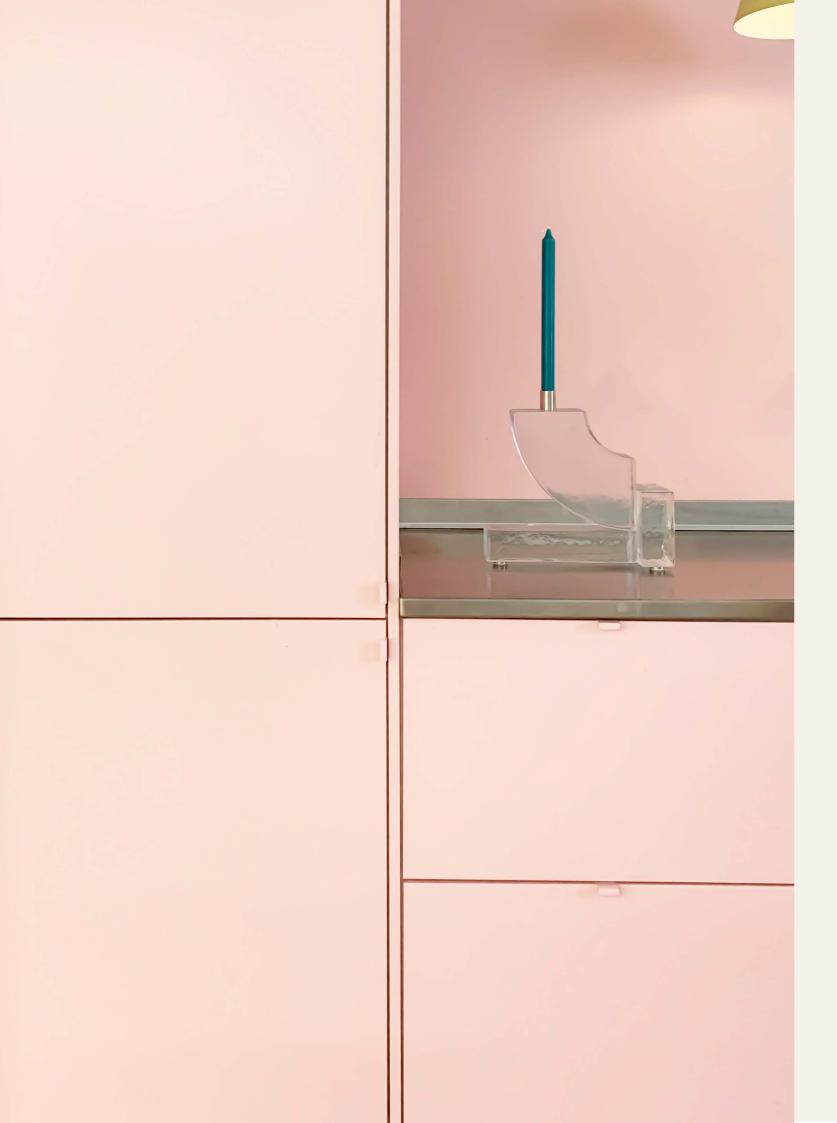

Make a statement with the BRICK series, unique and gravity defying sculptural candle holders, hand crafted from Italian glass. Photo: Jenny Brandt Grönberg

## BRICK SERIES

### Design by Jenny Nordberg

Make a statement. Jenny Nordberg's fascination for ultra-standardised items inspired the fabulous BRICK series. Made from casted glass units that replicate the size of traditional bricks, these sculptural larger-than-life candle holders are anything but standard.

BRICK series is handcasted in a small Italian glass atelier and assembled in Sweden.