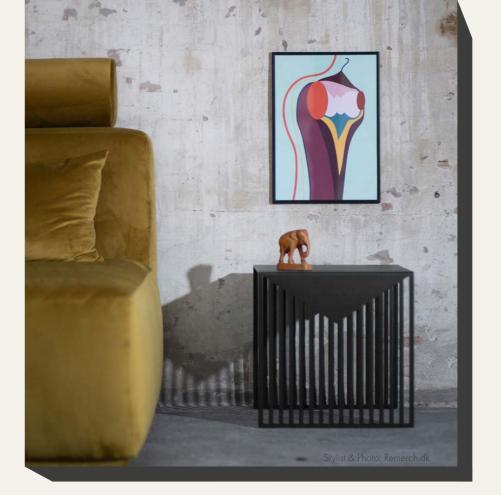

## ZICK ZACK TABLES

Design by Olga Bielawska

Opt for pair of nesting ZICK ZACK tables or a stand-alone piece, and enjoy the play of shadows as the light cuts through the graphical design. Each table is laser-cut from a single sheet and comes in a small and large version.

### MATERIALS Powder Coated Steel.

VERSIONS Small & Large

KALEIDO TO

ALBA TO

CHARCOAL TOP