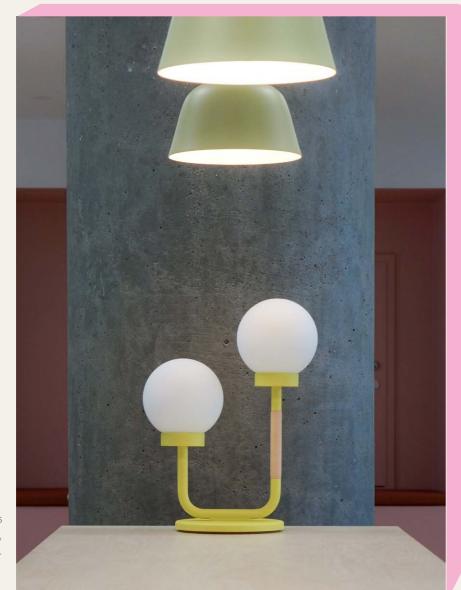

Up the Scandi style stakes and add cosiness with the classic LITTLE DARLING table lamp, available in seven vibrant colours.

Store and display your items in our DIAGONAL wall baskets, find and hide your stuff. Confusing and genius at the same time - at least that's what Doris thinks.

# LITTLE DARLING LAMP

Design by Maria Gustavsson

LITTLE DARLING is inspired by the striking height difference betwen designer and SWEDISH NiNJA founder Maria Gustavsson and her husband Magnus - she being short and he being tall. The table lamp was the first ever product designed for SWEDISH NINJA and has become a well-loved colourful Scandinavian design classic.