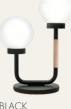

## C.LAMP LITTLE & BIG

Design by Petra Lilja & Maria Gustavsson

Inject strong personality into your space with the C.LAMP. Hang one or play around with seven different colours, hung four different ways - and give your interior a fun, personal touch.

### MATERIALS

Powder coated steel with a opaline glass globe. Comes hardwired or with a textile overlay cable with switch.

### LIGHT SOURCE

Little C.LAMP, LED light E14 max 40 watts Big C.LAMP, LED led light E27 max 60 watts Light source IS not included.

CE European standard

BLUE GREEN RAL 6004

BUBBLEGUM PINK RAL 3015

BLACK RAL 9005