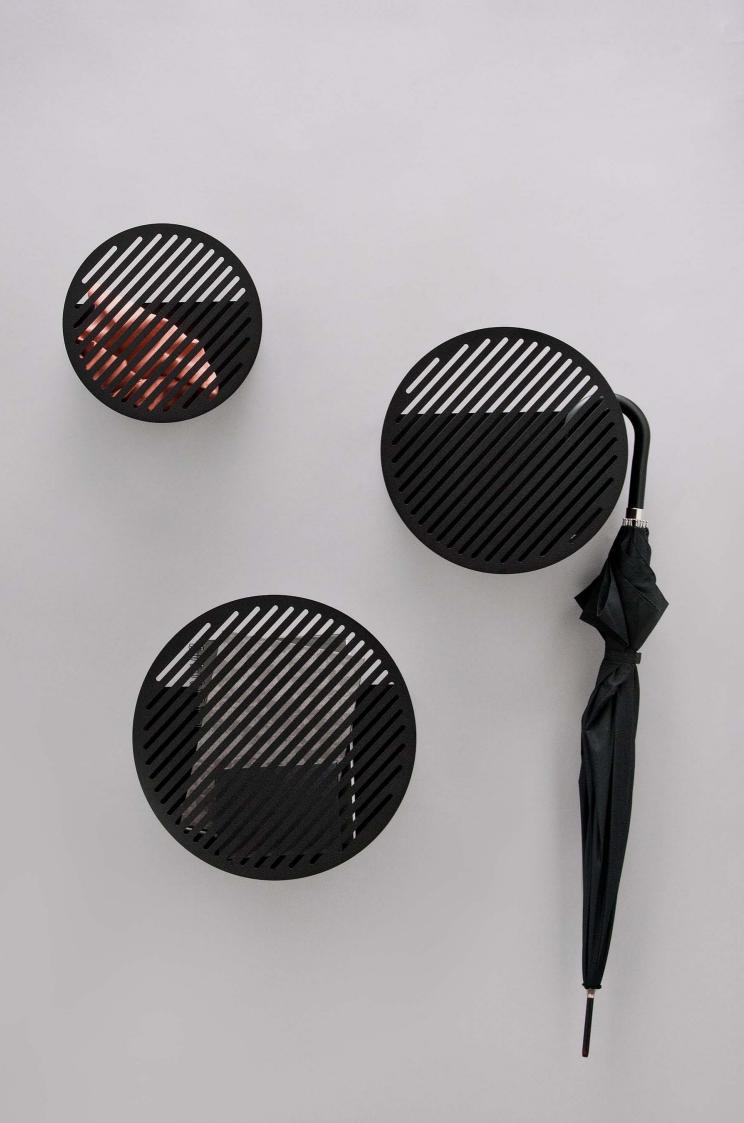

## DIAGONAL WALL BASKET

Design by Andréason & Leibel

These brilliant storage baskets are suitable for hallways, offices, bathrooms, bedrooms and wherever else you may need a smart and stylish storage solution.

Play around with colours and sizes to create your very own graphical storage wall.

### MATERIALS

Powder coated steel

### VERSIONS

Small Medium Large

GREY RAL 7001

WHITE RAL 9003

BUBBLEGUM PINK RAL 3015

YELLO