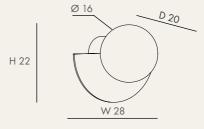

## C.LAMP LITTLE & BIG

Design by Petra Lilja & Maria Gustavsson

Inject strong personality into your space with the C.LAMP. Hang one or play around with seven different colours, hung four different ways - and give your interior a fun, personal touch.

### MATERIALS

Powder coated steel with a opaline glass globe. Comes hardwired or with a textile overlay cable with switch.

### **VERSIONS**

EU & UK

### LIGHT SOURCE

Little C.LAMP, LED light E14 max 40 watts Big C.LAMP, LED led light E27 max 60 watts Light source IS not included.

CE European standard

BLUE GREEN RAL 6004

BUBBLEGUM PINK RAL 3015

BLACK RAL 9005