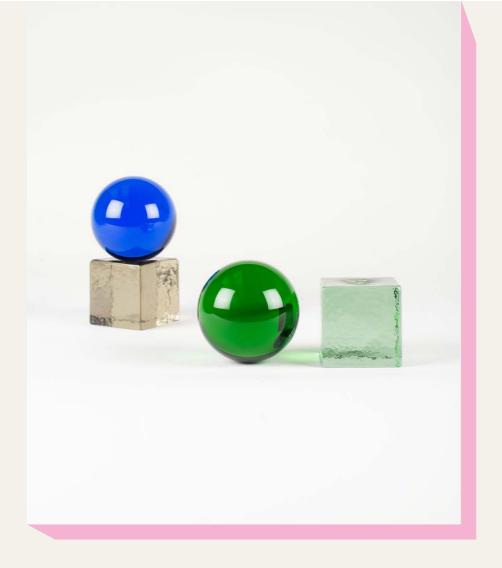

## OH MY MINI SCULPTURE

Meet the contemporary OH MY mini sculpture. Equally eye-catching on its own or in a group, these colourful glass sculptures will add a playful and elegant touch to any interior. Oh, and they make a great gift for design-lovers too!

#### MATERIAL

A perfectly clear coloured globe and handcast cube come together to make the perfect couple!

#### SIZE

L8 D8 H15 cm

YELLOW / AMBER

GREEN / VERDE

blue / tourmaline

PINK / TOURMALINE