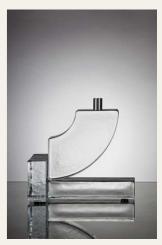

## BRICK SERIES

### Design by Jenny Nordberg

Make a statement. Jenny Nordberg's fascination for ultra-standardised items inspired the fabulous BRICK series. Made from casted glass units that replicate the size of traditional bricks, these sculptural larger-than-life candle holders are anything but standard.

BRICK series is handcasted in a small Italian glass atelier and assembled in Sweden.

### MATERIALS

Massive glass and raw material. Since this is handmade, each item is unique.

### SIZE

Brick No.1, L34 D12 H40 cm Brick No.2, L30 D12 H30 cm