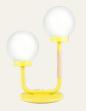

# LITTLE DARLING LAMP

Design by Maria Gustavsson

LITTLE DARLING is inspired by the striking height difference betwen designer and SWEDISH NiNJA founder Maria Gustavsson and her husband Magnus - she being short and he being tall. The table lamp was the first ever product designed for SWEDISH NINJA and has become a well-loved colourful Scandinavian design classic.

### MATERIALS

Powder coated steel with a opaline glass globe. Handpressed leather detail and a textile overlay cable with a switch. Cork underlay.

### LIGHT SOURCE

Two LED light E14, max 40 watts Light source is not included.

CE European standard

BLUE GREEN RAL 6004

BUBBLEGUM PINK RAL 3015

BLACK RAL 9005

SCANDI HEAVEN BLUE RAL 5024

SUNSHINE YELLOW RAL 1016