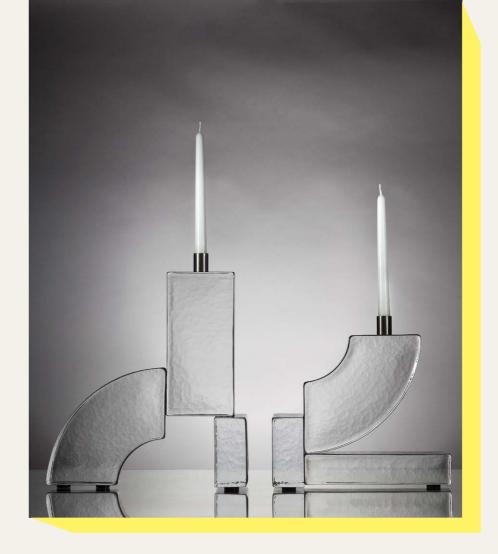

Make a statement with the BRICK series, unique and gravity defying sculptural candle holders, hand crafted from Italian glass. Photo: Jenny Brandt Grönberg

## BRICK SERIES

### Design by Jenny Nordberg

Make a statement. Jenny Nordberg's fascination for ultra-standardised items inspired the fabulous BRICK series. Made from casted glass units that replicate the size of traditional bricks, these sculptural larger-than-life candle holders are anything but standard.

BRICK series is handcasted in a small Italian glass atelier and assembled in Sweden.

### MATERIALS

Massive glass and raw material. Since this is handmade, each item is unique.

### SIZE

Brick No.1, L34 D12 H40 cm Brick No.2, L30 D12 H30 cm