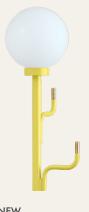

## BIG DARLING LAMP

Design by Maria Gustavsson

Brilliant for the office, handy in the hotel room and a hit in the hallway, the BIG DARLING floor lamp is a multifunctional beauty. Look out for two new ladies this year in Yellow and Bubblegum Pink.

#### MATERIALS

Powder coated steel with brass details and an opaline glass globe.

PVC cord with a dimmable switch.

### VERSIONS

EU & UK

### LIGHT SOURCE

Dimmable LED light E27, max 60 watts Light source are not included.

CE European standard

BLACK RAL 9005

WHITE RAL 9003

**NEW**BUBBLEGUM PINK
RAL 3015

NEW SUNSHINE YELLOW RAL 1016

BLACK RAL 9005

WHITE RAL 9003