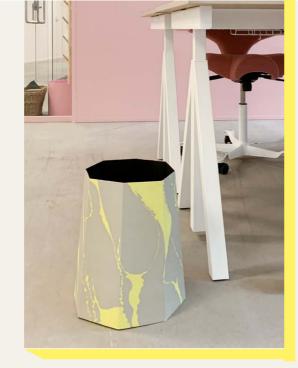

Play with colour and expression. Personalise your wall with the C-LAMP, available in seven colours and hung four different ways.

Photo: Jenny Brandt Grönberg

Recycle your recylables in our CHIMNEY recycling bin, made from recycled material.

## CHIMNEY RECYCLING BIN

Design by Andréason & Leibel

The CHIMNEY Recycling Bin is made out of the very material it is designed to hold: waste paper. Each foldable unit arrives flat-packed and transforms into an eye-catching bin at the touch of a hand.

Waste paper can be a burden on the environment - the name CHIMNEY is a reminder of this. But when used sensibly, paper can be an extraordinary material with which to make durable 3D objects with a low environmental impact.