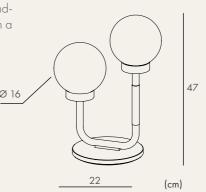

# LITTLE DARLING LAMP

Design by Maria Gustavsson

LITTLE DARLING is inspired by the striking height difference betwen designer and SWEDISH NiNJA founder Maria Gustavsson and her husband Magnus - she being short and he being tall. The table lamp was the first ever product designed for SWEDISH NINJA and has become a well-loved colourful Scandinavian design classic.

### MATERIALS

Powder coated steel with a opaline glass globe. Handpressed leather detail and a textile overlay cable with a switch. Cork underlay.

### LIGHT SOURCE

Two LED light E14, max 40 watts Light source is not included.

CE European standard

BLUE GREEN RAL 6004

BUBBLEGUM PINK RAL 3015

BLACK RAL 9005

SCANDI HEAVEN BLUE RAL 5024

SUNSHINE YELLOW RAL 1016