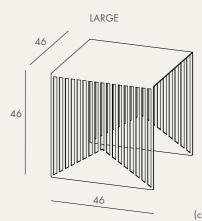

## ZICK ZACK TABLES

Design by Olga Bielawska

Opt for pair of nesting ZICK ZACK tables or a stand-alone piece, and enjoy the play of shadows as the light cuts through the graphical design. Each table is laser-cut from a single sheet and comes in a small and large version.

### MATERIALS Powder Coated Steel.

VERSIONS Small & Large

KALEIDO TO

ALBA TO

CHARCOAL TOP