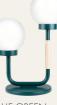

## C.LAMP LITTLE & BIG

Design by Petra Lilja & Maria Gustavsson

Inject strong personality into your space with the C.LAMP. Hang one or play around with seven different colours, hung four different ways - and give your interior a fun, personal touch.

### MATERIALS

Powder coated steel with a opaline glass globe. Comes hardwired or with a textile overlay cable with switch.

### LIGHT SOURCE

Little C.LAMP, LED light E14 max 40 watts Big C.LAMP, LED led light E27 max 60 watts Light source IS not included.

CE European standard

BLUE GREEN RAL 6004

BUBBLEGUM PINK RAL 3015

BLACK RAL 9005