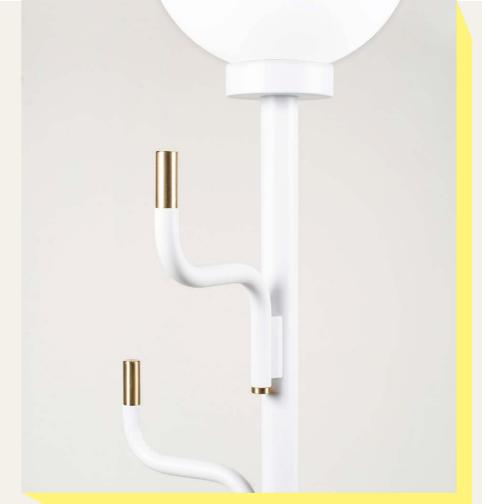

## BIG DARLING LAMP

Design by Maria Gustavsson

Brilliant for the office, handy in the hotel room and a hit in the hallway, the BIG DARLING floor lamp is a multifunctional beauty. Look out for two new ladies this year in Yellow and Bubblegum Pink.

#### MATERIALS

Powder coated steel with brass details and an opaline glass globe.

PVC cord with a dimmable switch.

### LIGHT SOURCE

Dimmable LED light E27, max 60 watts Light source are not included.

CE European standard

BLACK RAL 9005

WHITE RAL 9003

**NEW**BUBBLEGUM PINK
RAL 3015

NEW SUNSHINE YELLOW RAL 1016

BLACK RAL 9005