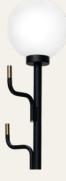

## BIG DARLING LAMP

Design by Maria Gustavsson

Brilliant for the office, handy in the hotel room and a hit in the hallway, the BIG DARLING floor lamp is a multifunctional beauty. Look out for two new ladies this year in Yellow and Bubblegum Pink.

### LIGHT SOURCE

Dimmable LED light E27, max 60 watts Light source are not included.

CE European standard

BLACK RAL 9005

WHITE RAL 9003

**NEW**BUBBLEGUM PINK
RAL 3015

NEW SUNSHINE YELLOW RAL 1016

BLACK RAL 9005

WHITE RAL 9003