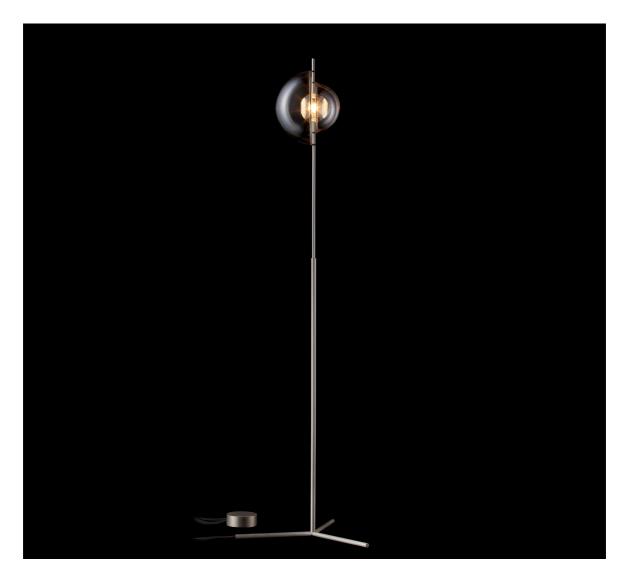

## Floor lamp 42545-A-1 - "Captured"

The Traditional Family

Light refracted by crystal. Capturing the natural game of those two elements into a fascinating object has been the vision of this cooperation. A minimal, elegant and strong metal structure, typical for Michael Anastassiades' work, gives hold and position to precious crystal parts refined by Lobmeyr. The central glass sphere cut in alternative ways guards the light source and refracts the light. Two hemispheres of different larger diameters indicate further orbits. Light, shade and the game with geometry and space make these exciting objects.

Design: Michael Anastassiades, 2012

Dia.: 23 cm, H.: 130 cm; Weight: 3 kg

Material: Brass, Hand-cut crystal; Finish: Silver

Lights: 1 Halogen G4; Max. Wattage: 40W

Special requests: Different heights and finishes, custom cuts for central sphere and decoration for

hemispheres.