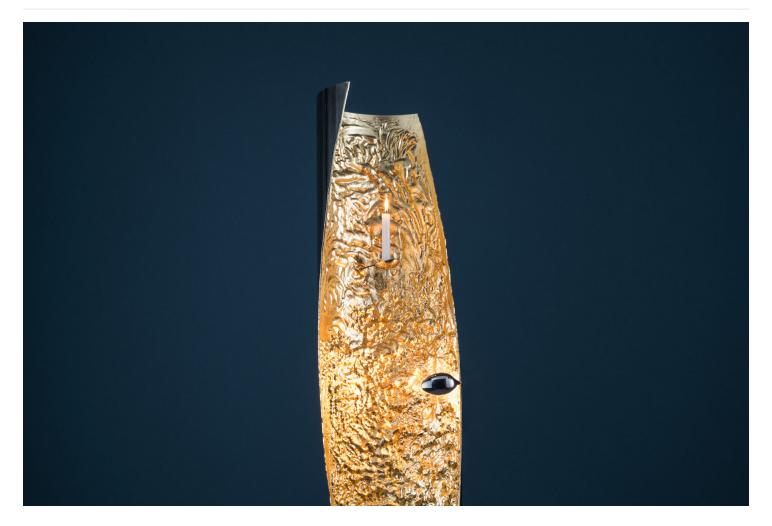

| Туре         | standing lamp                                                                                                                                                                                                                                                                        |  |
|--------------|--------------------------------------------------------------------------------------------------------------------------------------------------------------------------------------------------------------------------------------------------------------------------------------|--|
| Materials    | waxed rough iron structure with internal irregular surface lined with<br>gold/silver/copper coloured leaf, steel spoons lamp holder, removable candle<br>holder                                                                                                                      |  |
| Light source | LED board 24V DC / 2x5W / energy class A / lumen 1000 / K range 2600-2800 /<br>CRI 80<br>1 candle included                                                                                                                                                                           |  |
| Power supply | 110-240V* plug driver 24V DC with floor dimmer (memory last step)<br>* The plug driver 110-240V is supplied with the electrical plug suitable for the<br>market of reference only. Please specify in stage of order if the destination of<br>the product differs from your standard. |  |
| Dimensions   | base 50×50 cm,<br>Ø 33 cm, H 200 cm                                                                                                                                                                                                                                                  |  |

| Order code | SM9LS | silver |
|------------|-------|--------|
|            | SM9LG | gold   |
|            | SM9LC | copper |

CATELLANI & SMITH SRL VIA CIMITERO 1/A, 24020 VILLA DI SERIO, BG CAP. SOC. € 98.800 I.V. CF, P.IVA E REG. IMPR. BG IT02656220163