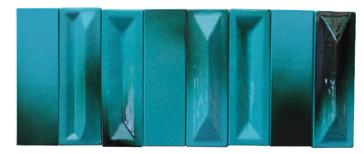

the pieces.

Custom glazings, colours and effects are available. Get in touch to produce a bespoke fluted profile at bespoke@matterofstuff.com

www.matterofstuff.com

#### **FLUTED TILES**





TILE SIZE: 18.6 x 9.7 x 1.7 cm

PRODUCT TYPE: STONEWARE FLUTED CERAMIC TILE

**REACTION TO FIRE: A1/A1** 

SUITABLE FOR INDOOR AND OUTDOOR USE FINISH: MATT / GLOSS / TEXTURED / CRACKLE

GLAZING EFFECTS: SIMPLE COLOURS / FLAMED / SALT&PEPPER / METAL

EFFECT / PEARL EFFECT / IRIDESCENT

**BESPOKE AVAILABLE** 

















SIMPLE COLOUR **FLAMED** SALT & PEPPER **METAL EFFECTS IRIDESCENT** 

bespoke@matterofstuff.com

www. matterofstuff.com

## SIMPLE COLOUR







## **FLAMED**



## SALT AND PEPPER







## METAL EFFECTS







## STONALIZED TEXTURE



DARK GREEN



ANTIQUE PINK



**GREEN** 



BLUE

## **CRACKLE TEXTURE**





## DROP EFFECT



BLUE

# ORANGE PEEL





WHITE

# **FINISHES**







**GLOSSY** 



**PEARLED GLOSSY** 



**HIGH GLOSSY** 



PEARLED MATT



**SEMI GLOSSY** 

## DISCOVER MORE - CONTACT US DIRECTLY