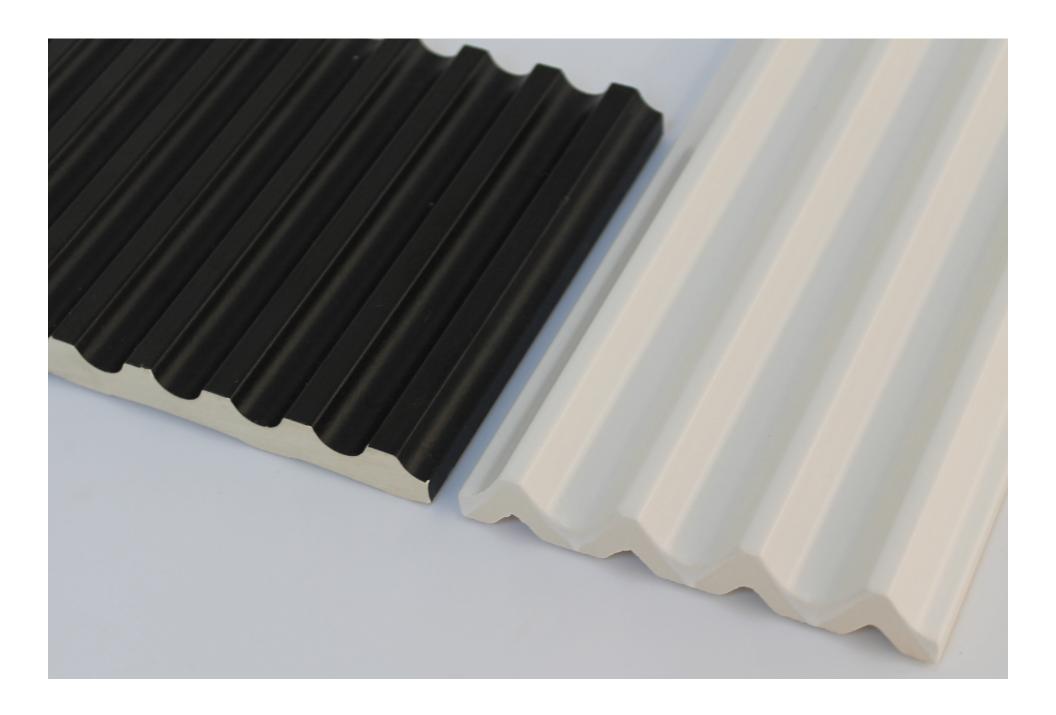

#### FLUTED TILES

Matter of Stuff Fluted Ceramic Tiles are characterized by a smooth rippled surface. Perfect to design Interior walls and bar front with sinuous flutes, multi-faceted patterns, and elegant reliefs.

These tiles add a sense of movement through the introduction of their 3D surfaces profile, playing with shadow, light, and tactility.

The tiles are produced in accordance with a hand-crafted technique which makes the material heterogeneous, both in the effects on the surface and in the dimension of the pieces.

#### **FLUTED TILES**

TILE SIZE: 18.6 x 9.7 x 1.7 cm

PRODUCT TYPE: STONEWARE FLUTED CERAMIC TILE

**REACTION TO FIRE: A1/A1** 

SUITABLE FOR INDOOR AND OUTDOOR USE FINISH: MATT / GLOSS / TEXTURED / CRACKLE

GLAZING EFFECTS: SIMPLE COLOURS / FLAMED / SALT&PEPPER / METAL