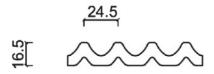

#### **FLUTED TILES**

TILE SIZE: 18.6 x 9.7 x 1.7 cm

PRODUCT TYPE: STONEWARE FLUTED CERAMIC TILE

**REACTION TO FIRE: A1/A1** 

SUITABLE FOR INDOOR AND OUTDOOR USE FINISH: MATT / GLOSS / TEXTURED / CRACKLE

GLAZING EFFECTS: SIMPLE COLOURS / FLAMED / SALT&PEPPER / METAL