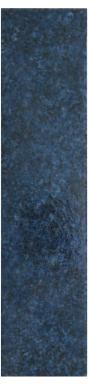

re available. Get in touch to produce a bespoke fluted profile at bespoke@matterofstuff.com

www.matterofstuff.com

#### **FLUTED TILES**





TILE SIZE: 18.6 x 9.7 x 1.7 cm

PRODUCT TYPE: STONEWARE FLUTED CERAMIC TILE

**REACTION TO FIRE: A1/A1** 

SUITABLE FOR INDOOR AND OUTDOOR USE FINISH: MATT / GLOSS / TEXTURED / CRACKLE

GLAZING EFFECTS: SIMPLE COLOURS / FLAMED / SALT&PEPPER / METAL

EFFECT / PEARL EFFECT / IRIDESCENT

**BESPOKE AVAILABLE** 

















SIMPLE COLOUR **FLAMED** SALT & PEPPER **METAL EFFECTS IRIDESCENT** 

bespoke@matterofstuff.com

www. matterofstuff.com

## SIMPLE COLOUR







## **FLAMED**



## SALT AND PEPPER







## METAL EFFECTS







## STONALIZED TEXTURE



DARK GREEN



ANTIQUE PINK



**GREEN** 



BLUE

## **CRACKLE TEXTURE**





## DROP EFFECT



BLUE

# ORANGE PEEL





WHITE

# **FINISHES**







**GLOSSY** 



**PEARLED GLOSSY** 



**HIGH GLOSSY** 



PEARLED MATT



**SEMI GLOSSY** 

## DISCOVER MORE - CONTACT US DIRECTLY