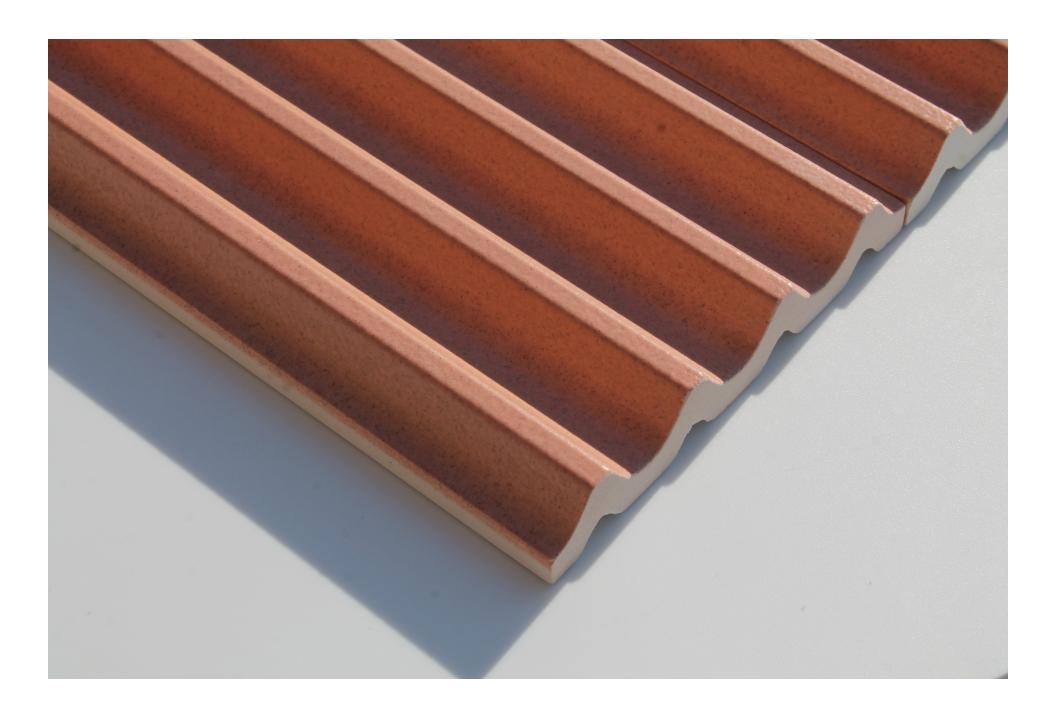

#### FLUTED TILES

Matter of Stuff Fluted Ceramic Tiles are characterized by a smooth rippled surface. Perfect to design Interior walls and bar front with sinuous flutes, multi-faceted patterns, and elegant reliefs.

These tiles add a sense of movement through the introduction of their 3D surfaces profile, playing with shadow, light, and tactility.

The tiles are produced in accordance with a hand-crafted technique which makes the material heterogeneous, both in the effects on the surface and in the dimension of the pieces.

#### **FLUTED TILES**

TILE SIZE: 18.6 x 9.7 x 1.7 cm

PRODUCT TYPE: STONEWARE FLUTED CERAMIC TILE

**REACTION TO FIRE: A1/A1** 

SUITABLE FOR INDOOR AND OUTDOOR USE FINISH: MATT / GLOSS / TEXTURED / CRACKLE

GLAZING EFFECTS: SIMPLE COLOURS / FLAMED / SALT&PEPPER / METAL