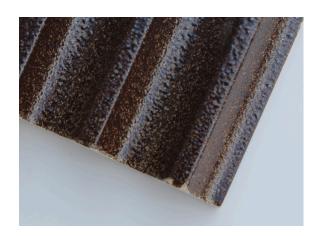

rogeneous, both in the effects on the surface and in the dimension of the pieces.

Custom glazings, colours and effects are available. Get in touch to produce a bespoke fluted profile at bespoke@matterofstuff.com

www.matterofstuff.com

#### **FLUTED TILES**





TILE SIZE: 18.6 x 9.7 x 1.7 cm

PRODUCT TYPE: STONEWARE FLUTED CERAMIC TILE

**REACTION TO FIRE: A1/A1** 

SUITABLE FOR INDOOR AND OUTDOOR USE FINISH: MATT / GLOSS / TEXTURED / CRACKLE

GLAZING EFFECTS: SIMPLE COLOURS / FLAMED / SALT&PEPPER / METAL

EFFECT / PEARL EFFECT / IRIDESCENT

**BESPOKE AVAILABLE** 

















SIMPLE COLOUR **FLAMED** SALT & PEPPER **METAL EFFECTS IRIDESCENT** 

bespoke@matterofstuff.com

www. matterofstuff.com

## SIMPLE COLOUR







## **FLAMED**



## SALT AND PEPPER







## METAL EFFECTS







## STONALIZED TEXTURE



DARK GREEN



ANTIQUE PINK



**GREEN** 



BLUE

## **CRACKLE TEXTURE**





## DROP EFFECT



BLUE

# ORANGE PEEL





WHITE

# **FINISHES**







**GLOSSY** 



**PEARLED GLOSSY** 



**HIGH GLOSSY** 



PEARLED MATT



**SEMI GLOSSY** 

## DISCOVER MORE - CONTACT US DIRECTLY