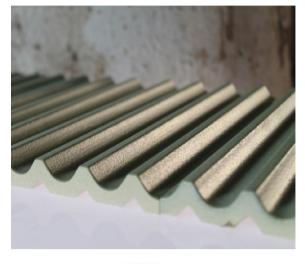

uted profile at bespoke@matterofstuff.com

www.matterofstuff.com

#### **FLUTED TILES**





TILE SIZE: 18.6 x 9.7 x 1.7 cm

PRODUCT TYPE: STONEWARE FLUTED CERAMIC TILE

**REACTION TO FIRE: A1/A1** 

SUITABLE FOR INDOOR AND OUTDOOR USE FINISH: MATT / GLOSS / TEXTURED / CRACKLE

GLAZING EFFECTS: SIMPLE COLOURS / FLAMED / SALT&PEPPER / METAL

EFFECT / PEARL EFFECT / IRIDESCENT

**BESPOKE AVAILABLE** 

















SIMPLE COLOUR **FLAMED** SALT & PEPPER **METAL EFFECTS IRIDESCENT** 

bespoke@matterofstuff.com

www. matterofstuff.com

## SIMPLE COLOUR







## **FLAMED**



## SALT AND PEPPER







## METAL EFFECTS







## STONALIZED TEXTURE



DARK GREEN



ANTIQUE PINK



**GREEN** 



BLUE

## **CRACKLE TEXTURE**





## DROP EFFECT



BLUE

# ORANGE PEEL





WHITE

# **FINISHES**







**GLOSSY** 



**PEARLED GLOSSY** 



**HIGH GLOSSY** 



PEARLED MATT



**SEMI GLOSSY** 

## DISCOVER MORE - CONTACT US DIRECTLY