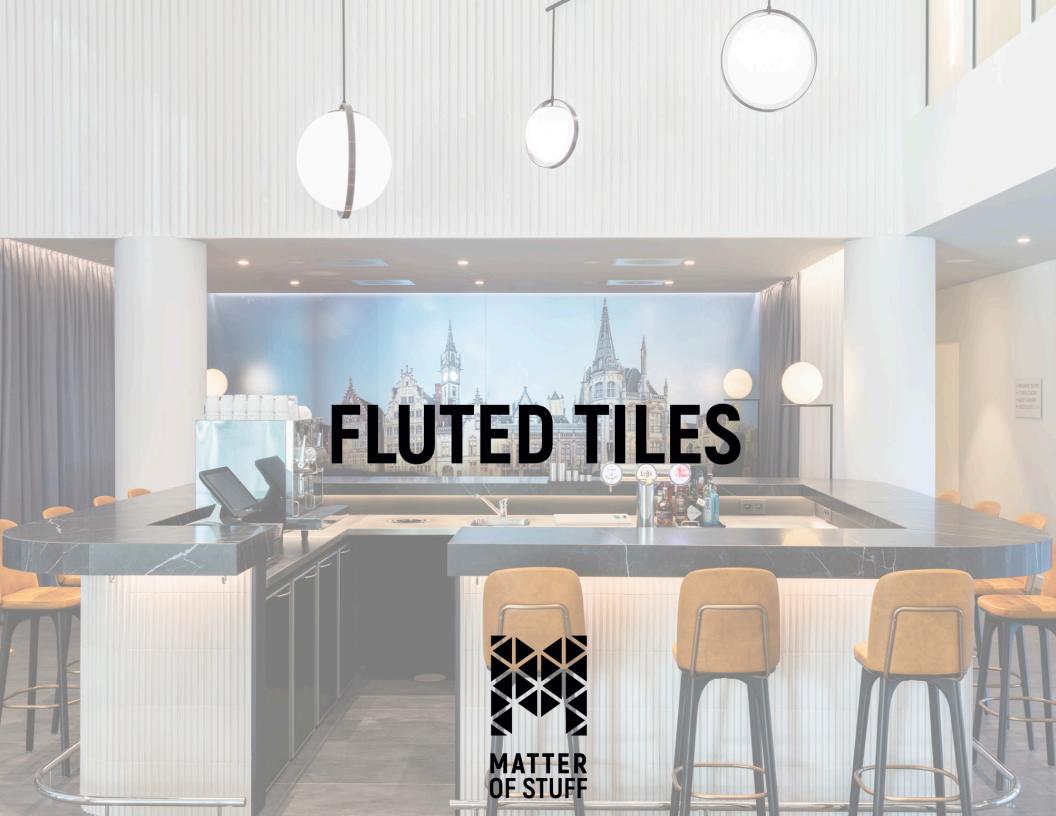

#### FLUTED TILES

Matter of Stuff Fluted Ceramic Tiles are characterized by a smooth rippled surface. Perfect to design Interior walls and bar front with sinuous flutes, multi-faceted patterns, and elegant reliefs.

These tiles add a sense of movement through the introduction of their 3D surfaces profile, playing with shadow, light, and tactility.

The tiles are produced in accordance with a hand-crafted technique which makes the material heterogeneous, both in the effects on the surface and in the dimension of the pieces.