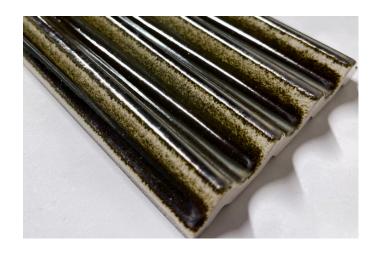

#### FLUTED TILES

Matter of Stuff Fluted Ceramic Tiles are characterized by a smooth rippled surface. Perfect to design Interior walls and bar front with sinuous flutes, multi-faceted patterns, and elegant reliefs.

These tiles add a sense of movement through the introduction of their 3D surfaces profile, playing with shadow, light, and tactility.

The tiles are produced in accordance with a hand-crafted technique which makes the material heterogeneous, both in the effects on the surface and in the dimension of the pieces.