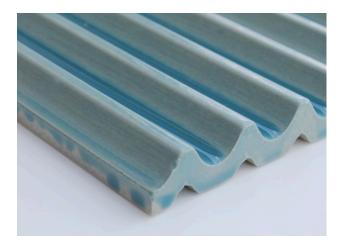

#### FLUTED TILES

Matter of Stuff Fluted Ceramic Tiles are characterized by a smooth rippled surface. Perfect to design Interior walls and bar front with sinuous flutes, multi-faceted patterns, and elegant reliefs.

These tiles add a sense of movement through the introduction of their 3D surfaces profile, playing with shadow, light, and tactility.

The tiles are produced in accordance with a hand-crafted technique which makes the material heterogeneous, both in the effects on the surface and in the dimension of the pieces.

#### **FLUTED TILES**

TILE SIZE: 18.6 x 9.7 x 1.7 cm

PRODUCT TYPE: STONEWARE FLUTED CERAMIC TILE

**REACTION TO FIRE: A1/A1** 

SUITABLE FOR INDOOR AND OUTDOOR USE FINISH: MATT / GLOSS / TEXTURED / CRACKLE

GLAZING EFFECTS: SIMPLE COLOURS / FLAMED / SALT&PEPPER / METAL