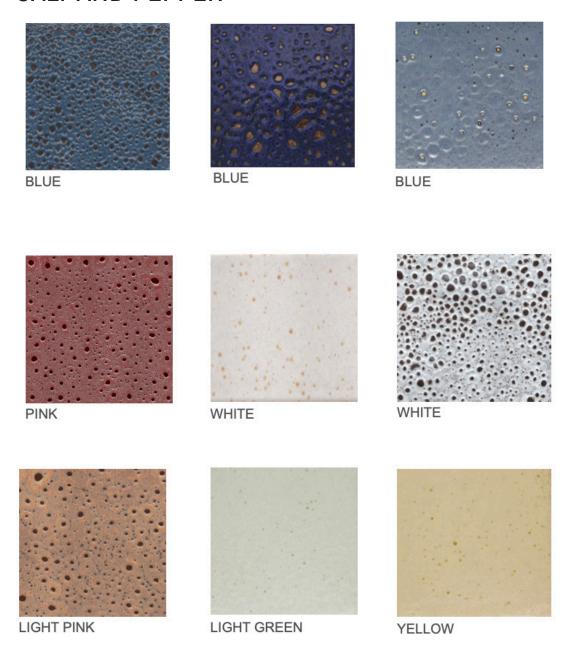

hich makes the material heterogeneous, both in the effects on the surface and in the dimension of the pieces.

Custom glazings, colours and effects are available. Get in touch to produce a bespoke fluted profile at bespoke@matterofstuff.com

www.matterofstuff.com

#### **FLUTED TILES**





TILE SIZE: 18.6 x 9.7 x 1.7 cm

PRODUCT TYPE: STONEWARE FLUTED CERAMIC TILE

**REACTION TO FIRE: A1/A1** 

SUITABLE FOR INDOOR AND OUTDOOR USE FINISH: MATT / GLOSS / TEXTURED / CRACKLE

GLAZING EFFECTS: SIMPLE COLOURS / FLAMED / SALT&PEPPER / METAL

EFFECT / PEARL EFFECT / IRIDESCENT

**BESPOKE AVAILABLE** 

















SIMPLE COLOUR **FLAMED** SALT & PEPPER **METAL EFFECTS IRIDESCENT** 

bespoke@matterofstuff.com

www. matterofstuff.com

## SIMPLE COLOUR







## **FLAMED**



## SALT AND PEPPER







## METAL EFFECTS







## STONALIZED TEXTURE



DARK GREEN



ANTIQUE PINK



**GREEN** 



BLUE

## **CRACKLE TEXTURE**





## DROP EFFECT



BLUE

# ORANGE PEEL





WHITE

# **FINISHES**







**GLOSSY** 



**PEARLED GLOSSY** 



**HIGH GLOSSY** 



PEARLED MATT



**SEMI GLOSSY** 

## DISCOVER MORE - CONTACT US DIRECTLY