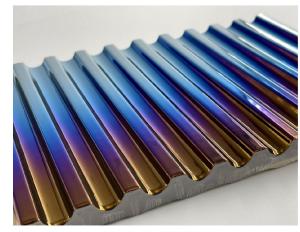

www.matterofstuff.com

#### **FLUTED TILES**





TILE SIZE: 18.6 x 9.7 x 1.7 cm

PRODUCT TYPE: STONEWARE FLUTED CERAMIC TILE

**REACTION TO FIRE: A1/A1** 

SUITABLE FOR INDOOR AND OUTDOOR USE FINISH: MATT / GLOSS / TEXTURED / CRACKLE

GLAZING EFFECTS: SIMPLE COLOURS / FLAMED / SALT&PEPPER / METAL

EFFECT / PEARL EFFECT / IRIDESCENT

**BESPOKE AVAILABLE** 

















SIMPLE COLOUR **FLAMED** SALT & PEPPER **METAL EFFECTS IRIDESCENT** 

bespoke@matterofstuff.com

www. matterofstuff.com

## SIMPLE COLOUR







## **FLAMED**



## SALT AND PEPPER







## METAL EFFECTS







## STONALIZED TEXTURE



DARK GREEN



ANTIQUE PINK



**GREEN** 



BLUE

## **CRACKLE TEXTURE**





## DROP EFFECT



BLUE

# ORANGE PEEL





WHITE

# **FINISHES**







**GLOSSY** 



**PEARLED GLOSSY** 



**HIGH GLOSSY** 



PEARLED MATT



**SEMI GLOSSY** 

## DISCOVER MORE - CONTACT US DIRECTLY