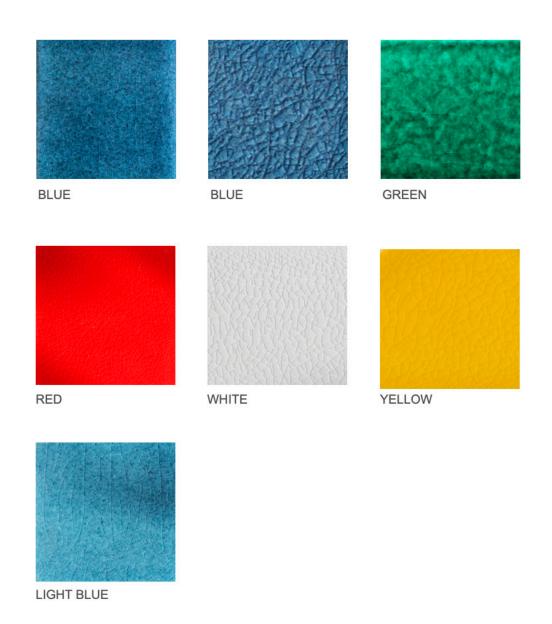

olours and effects are available. Get in touch to produce a bespoke fluted profile at bespoke@matterofstuff.com

www.matterofstuff.com

#### **FLUTED TILES**





TILE SIZE: 18.6 x 9.7 x 1.7 cm

PRODUCT TYPE: STONEWARE FLUTED CERAMIC TILE

**REACTION TO FIRE: A1/A1** 

SUITABLE FOR INDOOR AND OUTDOOR USE FINISH: MATT / GLOSS / TEXTURED / CRACKLE

GLAZING EFFECTS: SIMPLE COLOURS / FLAMED / SALT&PEPPER / METAL

EFFECT / PEARL EFFECT / IRIDESCENT

**BESPOKE AVAILABLE** 

















SIMPLE COLOUR **FLAMED** SALT & PEPPER **METAL EFFECTS IRIDESCENT** 

bespoke@matterofstuff.com

www. matterofstuff.com

## SIMPLE COLOUR







## **FLAMED**



## SALT AND PEPPER







## METAL EFFECTS







## STONALIZED TEXTURE



DARK GREEN



ANTIQUE PINK



**GREEN** 



BLUE

## **CRACKLE TEXTURE**





## DROP EFFECT



BLUE

# ORANGE PEEL





WHITE

# **FINISHES**







**GLOSSY** 



**PEARLED GLOSSY** 



**HIGH GLOSSY** 



PEARLED MATT



**SEMI GLOSSY** 

## DISCOVER MORE - CONTACT US DIRECTLY