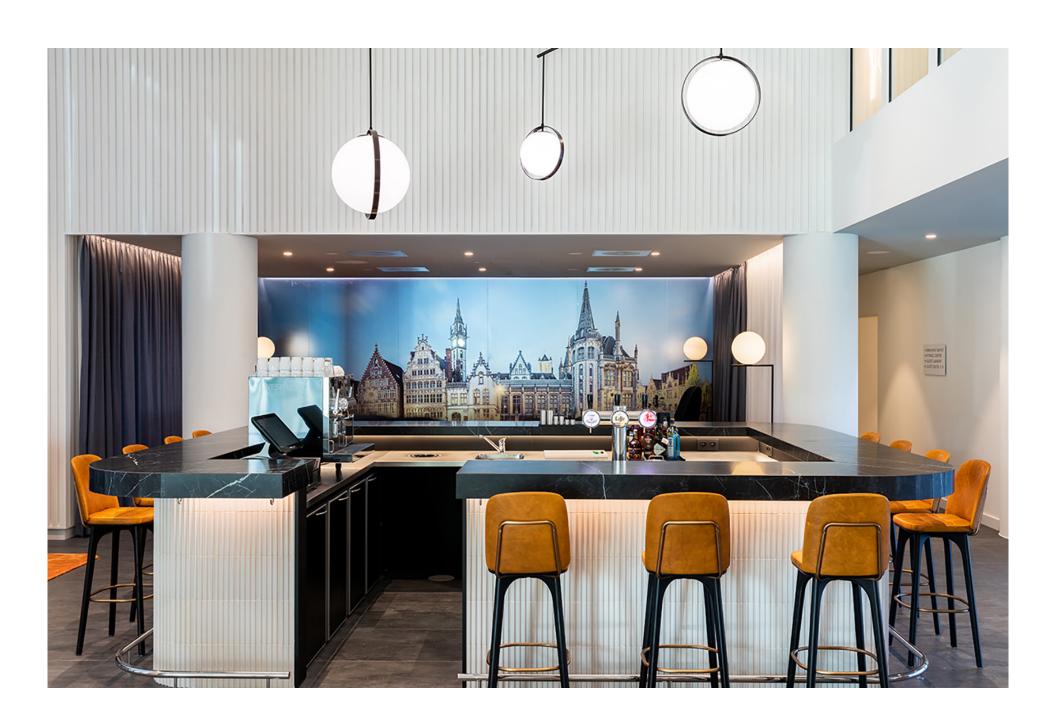

#### FLUTED TILES

Matter of Stuff Fluted Ceramic Tiles are characterized by a smooth rippled surface. Perfect to design Interior walls and bar front with sinuous flutes, multi-faceted patterns, and elegant reliefs.

These tiles add a sense of movement through the introduction of their 3D surfaces profile, playing with shadow, light, and tactility.

The tiles are produced in accordance with a hand-crafted technique which makes the material heterogeneous, both in the effects on the surface and in the dimension of the pieces.