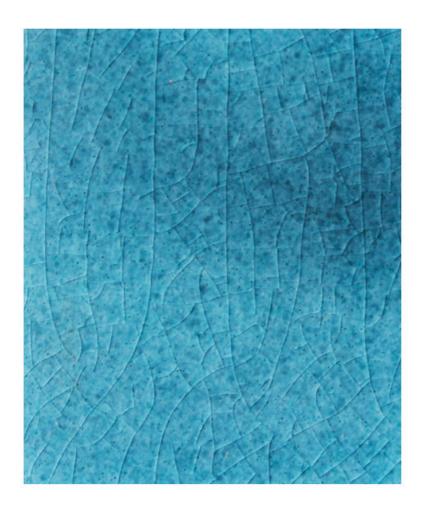

ours and effects are available. Get in touch to produce a bespoke fluted profile at bespoke@matterofstuff.com

www.matterofstuff.com

#### **FLUTED TILES**





TILE SIZE: 18.6 x 9.7 x 1.7 cm

PRODUCT TYPE: STONEWARE FLUTED CERAMIC TILE

**REACTION TO FIRE: A1/A1** 

SUITABLE FOR INDOOR AND OUTDOOR USE FINISH: MATT / GLOSS / TEXTURED / CRACKLE

GLAZING EFFECTS: SIMPLE COLOURS / FLAMED / SALT&PEPPER / METAL

EFFECT / PEARL EFFECT / IRIDESCENT

**BESPOKE AVAILABLE** 

















SIMPLE COLOUR **FLAMED** SALT & PEPPER **METAL EFFECTS IRIDESCENT** 

bespoke@matterofstuff.com

www. matterofstuff.com

## SIMPLE COLOUR







## **FLAMED**



## SALT AND PEPPER







## METAL EFFECTS







## STONALIZED TEXTURE



DARK GREEN



ANTIQUE PINK



**GREEN** 



BLUE

## **CRACKLE TEXTURE**





## DROP EFFECT



BLUE

# ORANGE PEEL





WHITE

# **FINISHES**







**GLOSSY** 



**PEARLED GLOSSY** 



**HIGH GLOSSY** 



PEARLED MATT



**SEMI GLOSSY** 

## DISCOVER MORE - CONTACT US DIRECTLY