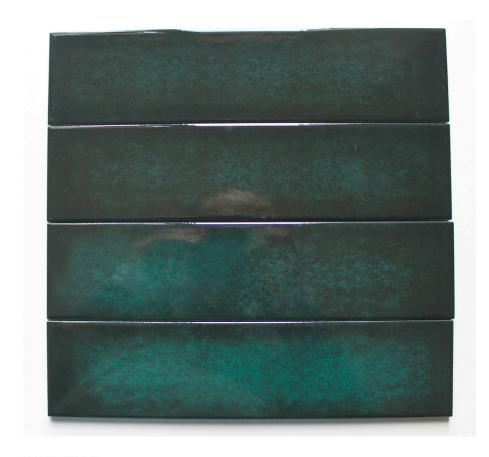

fects on the surface and in the dimension of the pieces.

Custom glazings, colours and effects are available. Get in touch to produce a bespoke fluted profile at bespoke@matterofstuff.com

www.matterofstuff.com

#### **FLUTED TILES**





TILE SIZE: 18.6 x 9.7 x 1.7 cm

PRODUCT TYPE: STONEWARE FLUTED CERAMIC TILE

**REACTION TO FIRE: A1/A1** 

SUITABLE FOR INDOOR AND OUTDOOR USE FINISH: MATT / GLOSS / TEXTURED / CRACKLE

GLAZING EFFECTS: SIMPLE COLOURS / FLAMED / SALT&PEPPER / METAL

EFFECT / PEARL EFFECT / IRIDESCENT

**BESPOKE AVAILABLE** 

















SIMPLE COLOUR **FLAMED** SALT & PEPPER **METAL EFFECTS IRIDESCENT** 

bespoke@matterofstuff.com

www. matterofstuff.com

## SIMPLE COLOUR







## **FLAMED**



## SALT AND PEPPER







## METAL EFFECTS







## STONALIZED TEXTURE



DARK GREEN



ANTIQUE PINK



**GREEN** 



BLUE

## **CRACKLE TEXTURE**





## DROP EFFECT



BLUE

# ORANGE PEEL





WHITE

# **FINISHES**







**GLOSSY** 



**PEARLED GLOSSY** 



**HIGH GLOSSY** 



PEARLED MATT



**SEMI GLOSSY** 

## DISCOVER MORE - CONTACT US DIRECTLY