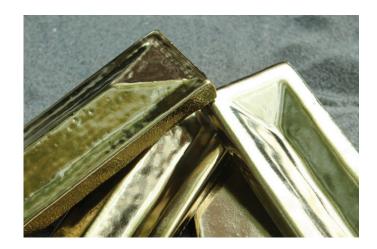

terogeneous, both in the effects on the surface and in the dimension of the pieces.

Custom glazings, colours and effects are available. Get in touch to produce a bespoke fluted profile at bespoke@matterofstuff.com

www.matterofstuff.com

#### **FLUTED TILES**





TILE SIZE: 18.6 x 9.7 x 1.7 cm

PRODUCT TYPE: STONEWARE FLUTED CERAMIC TILE

**REACTION TO FIRE: A1/A1** 

SUITABLE FOR INDOOR AND OUTDOOR USE FINISH: MATT / GLOSS / TEXTURED / CRACKLE

GLAZING EFFECTS: SIMPLE COLOURS / FLAMED / SALT&PEPPER / METAL

EFFECT / PEARL EFFECT / IRIDESCENT

**BESPOKE AVAILABLE** 

















SIMPLE COLOUR **FLAMED** SALT & PEPPER **METAL EFFECTS IRIDESCENT** 

bespoke@matterofstuff.com

www. matterofstuff.com

## SIMPLE COLOUR







## **FLAMED**



## SALT AND PEPPER







## METAL EFFECTS







## STONALIZED TEXTURE



DARK GREEN



ANTIQUE PINK



**GREEN** 



BLUE

## **CRACKLE TEXTURE**





## DROP EFFECT



BLUE

# ORANGE PEEL





WHITE

# **FINISHES**







**GLOSSY** 



**PEARLED GLOSSY** 



**HIGH GLOSSY** 



PEARLED MATT



**SEMI GLOSSY** 

## DISCOVER MORE - CONTACT US DIRECTLY