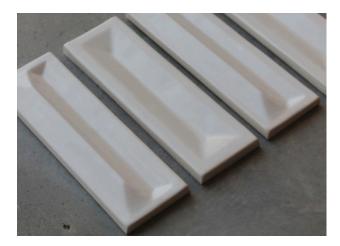

#### FLUTED TILES

Matter of Stuff Fluted Ceramic Tiles are characterized by a smooth rippled surface. Perfect to design Interior walls and bar front with sinuous flutes, multi-faceted patterns, and elegant reliefs.

These tiles add a sense of movement through the introduction of their 3D surfaces profile, playing with shadow, light, and tactility.

The tiles are produced in accordance with a hand-crafted technique which makes the material heterogeneous, both in the effects on the surface and in the dimension of the pieces.

#### **FLUTED TILES**

TILE SIZE: 18.6 x 9.7 x 1.7 cm

PRODUCT TYPE: STONEWARE FLUTED CERAMIC TILE

**REACTION TO FIRE: A1/A1** 

SUITABLE FOR INDOOR AND OUTDOOR USE FINISH: MATT / GLOSS / TEXTURED / CRACKLE

GLAZING EFFECTS: SIMPLE COLOURS / FLAMED / SALT&PEPPER / METAL