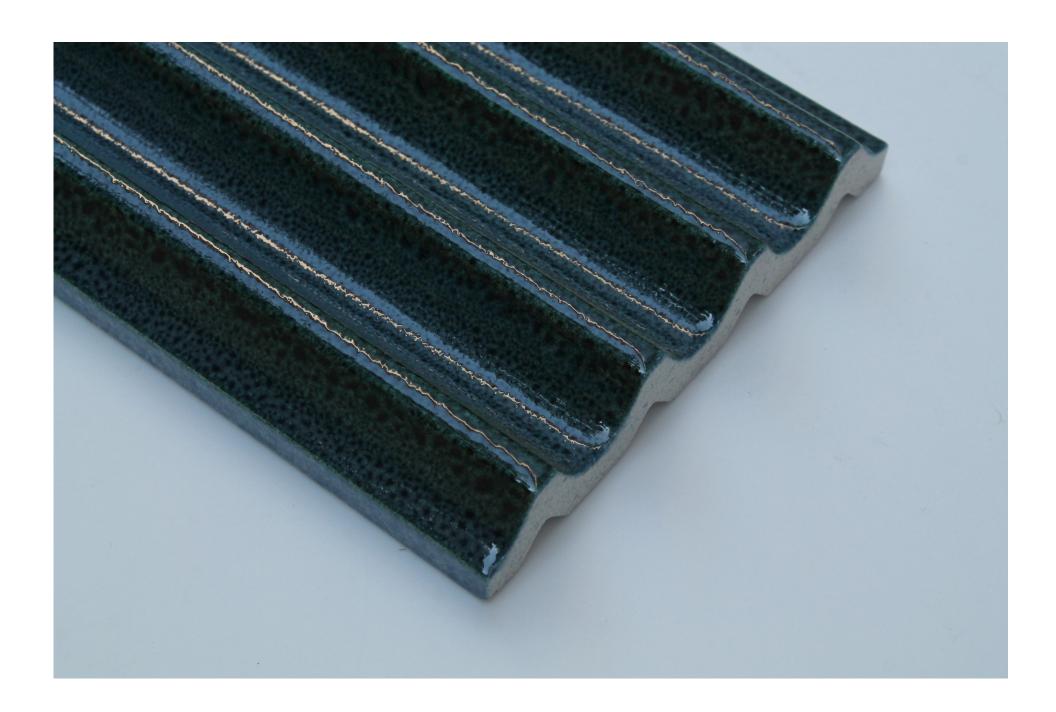

#### FLUTED TILES

Matter of Stuff Fluted Ceramic Tiles are characterized by a smooth rippled surface. Perfect to design Interior walls and bar front with sinuous flutes, multi-faceted patterns, and elegant reliefs.

These tiles add a sense of movement through the introduction of their 3D surfaces profile, playing with shadow, light, and tactility.

The tiles are produced in accordance with a hand-crafted technique which makes the material heterogeneous, both in the effects on the surface and in the dimension of the pieces.

## STONALIZED TEXTURE

DARK GREEN

ANTIQUE PINK

**GREEN** 

BLUE