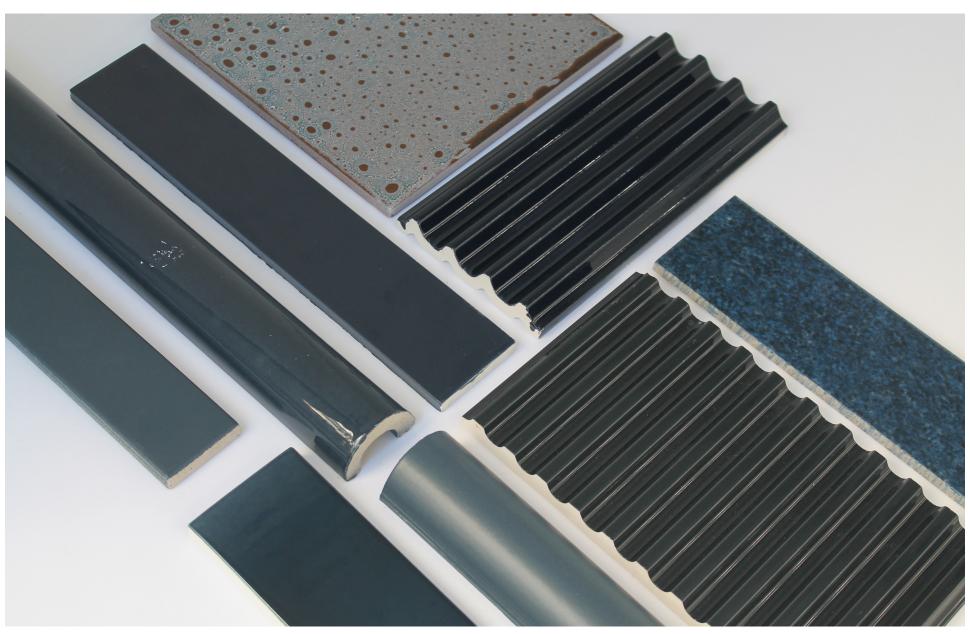

#### FLUTED TILES

Matter of Stuff Fluted Ceramic Tiles are characterized by a smooth rippled surface. Perfect to design Interior walls and bar front with sinuous flutes, multi-faceted patterns, and elegant reliefs.

These tiles add a sense of movement through the introduction of their 3D surfaces profile, playing with shadow, light, and tactility.

The tiles are produced in accordance with a hand-crafted technique which makes the material heterogeneous, both in the effects on the surface and in the dimension of the pieces.

#### **FLUTED TILES**

TILE SIZE: 18.6 x 9.7 x 1.7 cm

PRODUCT TYPE: STONEWARE FLUTED CERAMIC TILE

**REACTION TO FIRE: A1/A1** 

SUITABLE FOR INDOOR AND OUTDOOR USE FINISH: MATT / GLOSS / TEXTURED / CRACKLE

GLAZING EFFECTS: SIMPLE COLOURS / FLAMED / SALT&PEPPER / METAL