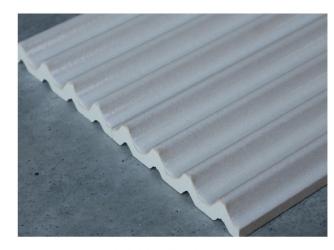

#### FLUTED TILES

Matter of Stuff Fluted Ceramic Tiles are characterized by a smooth rippled surface. Perfect to design Interior walls and bar front with sinuous flutes, multi-faceted patterns, and elegant reliefs.

These tiles add a sense of movement through the introduction of their 3D surfaces profile, playing with shadow, light, and tactility.

The tiles are produced in accordance with a hand-crafted technique which makes the material heterogeneous, both in the effects on the surface and in the dimension of the pieces.

## SIMPLE COLOUR