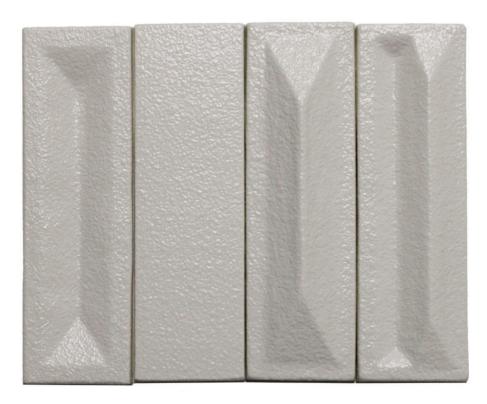

#### FLUTED TILES

Matter of Stuff Fluted Ceramic Tiles are characterized by a smooth rippled surface. Perfect to design Interior walls and bar front with sinuous flutes, multi-faceted patterns, and elegant reliefs.

These tiles add a sense of movement through the introduction of their 3D surfaces profile, playing with shadow, light, and tactility.

The tiles are produced in accordance with a hand-crafted technique which makes the material heterogeneous, both in the effects on the surface and in the dimension of the pieces.