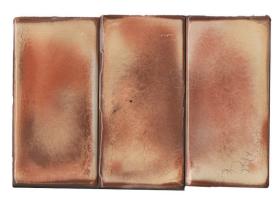

urface and in the dimension of the pieces.

Custom glazings, colours and effects are available. Get in touch to produce a bespoke fluted profile at bespoke@matterofstuff.com

www.matterofstuff.com

#### **FLUTED TILES**





TILE SIZE: 18.6 x 9.7 x 1.7 cm

PRODUCT TYPE: STONEWARE FLUTED CERAMIC TILE

**REACTION TO FIRE: A1/A1** 

SUITABLE FOR INDOOR AND OUTDOOR USE FINISH: MATT / GLOSS / TEXTURED / CRACKLE

GLAZING EFFECTS: SIMPLE COLOURS / FLAMED / SALT&PEPPER / METAL

EFFECT / PEARL EFFECT / IRIDESCENT

**BESPOKE AVAILABLE** 

















SIMPLE COLOUR **FLAMED** SALT & PEPPER **METAL EFFECTS IRIDESCENT** 

bespoke@matterofstuff.com

www. matterofstuff.com

## SIMPLE COLOUR







## **FLAMED**



## SALT AND PEPPER







## METAL EFFECTS







## STONALIZED TEXTURE



DARK GREEN



ANTIQUE PINK



**GREEN** 



BLUE

## **CRACKLE TEXTURE**





## DROP EFFECT



BLUE

# ORANGE PEEL





WHITE

# **FINISHES**







**GLOSSY** 



**PEARLED GLOSSY** 



**HIGH GLOSSY** 



PEARLED MATT



**SEMI GLOSSY** 

## DISCOVER MORE - CONTACT US DIRECTLY