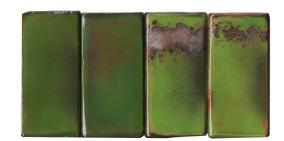

e dimension of the pieces.

Custom glazings, colours and effects are available. Get in touch to produce a bespoke fluted profile at bespoke@matterofstuff.com

www.matterofstuff.com

#### **FLUTED TILES**





TILE SIZE: 18.6 x 9.7 x 1.7 cm

PRODUCT TYPE: STONEWARE FLUTED CERAMIC TILE

**REACTION TO FIRE: A1/A1** 

SUITABLE FOR INDOOR AND OUTDOOR USE FINISH: MATT / GLOSS / TEXTURED / CRACKLE

GLAZING EFFECTS: SIMPLE COLOURS / FLAMED / SALT&PEPPER / METAL

EFFECT / PEARL EFFECT / IRIDESCENT

**BESPOKE AVAILABLE** 

















SIMPLE COLOUR **FLAMED** SALT & PEPPER **METAL EFFECTS IRIDESCENT** 

bespoke@matterofstuff.com

www. matterofstuff.com

## SIMPLE COLOUR







## **FLAMED**



## SALT AND PEPPER







## METAL EFFECTS







## STONALIZED TEXTURE



DARK GREEN



ANTIQUE PINK



**GREEN** 



BLUE

## **CRACKLE TEXTURE**





## DROP EFFECT



BLUE

# ORANGE PEEL





WHITE

# **FINISHES**







**GLOSSY** 



**PEARLED GLOSSY** 



**HIGH GLOSSY** 



PEARLED MATT



**SEMI GLOSSY** 

## DISCOVER MORE - CONTACT US DIRECTLY