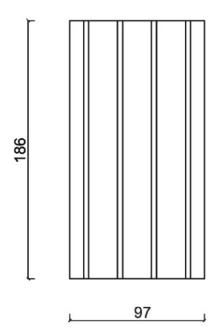

#### **FLUTED TILES**

TILE SIZE: 18.6 x 9.7 x 1.7 cm

PRODUCT TYPE: STONEWARE FLUTED CERAMIC TILE

**REACTION TO FIRE: A1/A1** 

SUITABLE FOR INDOOR AND OUTDOOR USE FINISH: MATT / GLOSS / TEXTURED / CRACKLE

GLAZING EFFECTS: SIMPLE COLOURS / FLAMED / SALT&PEPPER / METAL