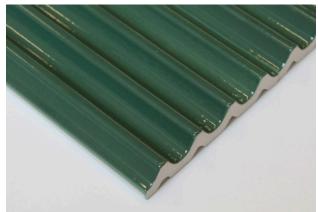

#### FLUTED TILES

Matter of Stuff Fluted Ceramic Tiles are characterized by a smooth rippled surface. Perfect to design Interior walls and bar front with sinuous flutes, multi-faceted patterns, and elegant reliefs.

These tiles add a sense of movement through the introduction of their 3D surfaces profile, playing with shadow, light, and tactility.

The tiles are produced in accordance with a hand-crafted technique which makes the material heterogeneous, both in the effects on the surface and in the dimension of the pieces.

#### **FLUTED TILES**

TILE SIZE: 18.6 x 9.7 x 1.7 cm

PRODUCT TYPE: STONEWARE FLUTED CERAMIC TILE

**REACTION TO FIRE: A1/A1** 

SUITABLE FOR INDOOR AND OUTDOOR USE FINISH: MATT / GLOSS / TEXTURED / CRACKLE

GLAZING EFFECTS: SIMPLE COLOURS / FLAMED / SALT&PEPPER / METAL