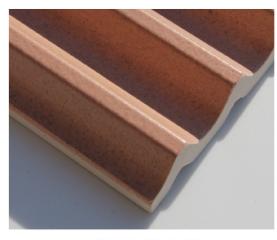

om

#### **FLUTED TILES**





TILE SIZE: 18.6 x 9.7 x 1.7 cm

PRODUCT TYPE: STONEWARE FLUTED CERAMIC TILE

**REACTION TO FIRE: A1/A1** 

SUITABLE FOR INDOOR AND OUTDOOR USE FINISH: MATT / GLOSS / TEXTURED / CRACKLE

GLAZING EFFECTS: SIMPLE COLOURS / FLAMED / SALT&PEPPER / METAL

EFFECT / PEARL EFFECT / IRIDESCENT

**BESPOKE AVAILABLE** 

















SIMPLE COLOUR **FLAMED** SALT & PEPPER **METAL EFFECTS IRIDESCENT** 

bespoke@matterofstuff.com

www. matterofstuff.com

## SIMPLE COLOUR







## **FLAMED**



## SALT AND PEPPER







## METAL EFFECTS







## STONALIZED TEXTURE



DARK GREEN



ANTIQUE PINK



**GREEN** 



BLUE

## **CRACKLE TEXTURE**





## DROP EFFECT



BLUE

# ORANGE PEEL





WHITE

# **FINISHES**







**GLOSSY** 



**PEARLED GLOSSY** 



**HIGH GLOSSY** 



PEARLED MATT



**SEMI GLOSSY** 

## DISCOVER MORE - CONTACT US DIRECTLY