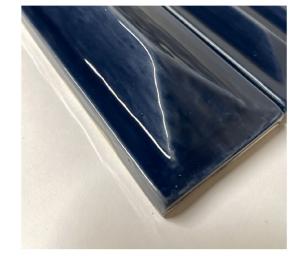

profile at bespoke@matterofstuff.com

www.matterofstuff.com

#### **FLUTED TILES**





TILE SIZE: 18.6 x 9.7 x 1.7 cm

PRODUCT TYPE: STONEWARE FLUTED CERAMIC TILE

**REACTION TO FIRE: A1/A1** 

SUITABLE FOR INDOOR AND OUTDOOR USE FINISH: MATT / GLOSS / TEXTURED / CRACKLE

GLAZING EFFECTS: SIMPLE COLOURS / FLAMED / SALT&PEPPER / METAL

EFFECT / PEARL EFFECT / IRIDESCENT

**BESPOKE AVAILABLE** 

















SIMPLE COLOUR **FLAMED** SALT & PEPPER **METAL EFFECTS IRIDESCENT** 

bespoke@matterofstuff.com

www. matterofstuff.com

## SIMPLE COLOUR







## **FLAMED**



## SALT AND PEPPER







## METAL EFFECTS







## STONALIZED TEXTURE



DARK GREEN



ANTIQUE PINK



**GREEN** 



BLUE

## **CRACKLE TEXTURE**





## DROP EFFECT



BLUE

# ORANGE PEEL





WHITE

# **FINISHES**







**GLOSSY** 



**PEARLED GLOSSY** 



**HIGH GLOSSY** 



PEARLED MATT



**SEMI GLOSSY** 

## DISCOVER MORE - CONTACT US DIRECTLY