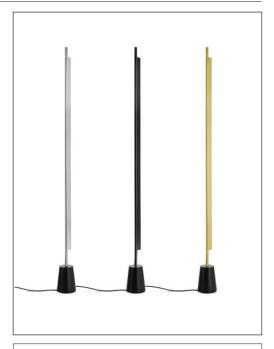

## **COMPENDIUM**

design Daniel Rybakken

Type: Floor

Lamps: D81T1 LED 37W(\*) 3000K

D81TW1 LED 37W(\*) 2700K

Product use: Indoor

Materials: Profile in extruded aluminum anodized in various colors.

Base in die-cast zinc-alloy, dimmer mounted on the

power cord

Colors: Black, brass, aluminium

Description Compendium stands out for the evocative

graphic-sculptural impact of its slim silhouette.

Rating: 220-240 V ~ 50/60 Hz

Marking:

Reference code: Structure

D81T1 1D810T010030 brass 3000K 1D810T010020 alu 1D810T010001 black

D81TW1 1D810TW10030 brass 2700K 1D810TW10020 alu 1D810TW10001 black

Base

D81/26D 1D810/26D001 black