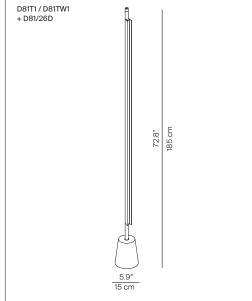

## **COMPENDIUM**

design Daniel Rybakken

Type: Floor

Lamps: D81T1 LED 37W(\*) 3000K

D81TW1 LED 37W(\*) 2700K

Product use: Indoor

Materials: Profile in extruded aluminum anodized in various colors.

Base in die-cast zinc-alloy, dimmer mounted on the

D81T1 1D810T010030 brass 3000K 1D810T010020 alu 1D810T010001 black

D81TW1 1D810TW10030 brass 2700K 1D810TW10020 alu 1D810TW10001 black

Base

D81/26D 1D810/26D001 black