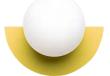

LITTLE DARLING table lamp in sunshine yellow.

Play with colour and expression. The C.LAMP is available in seven colours and comes in 2 sizes and it can be mounted in any rotation,

C.LAMP as a bedroom lighting.

#### Design by Maria Gustavsson

LITTLE DARLING is inspired by the striking height difference betwen designer and SWEDISH NiNJA founder Maria Gustavsson and her husband Magnus - she being short and he being tall. The table lamp was the first ever product designed for SWEDISH NINJA and has become a well-loved colourful Scandinavian design classic.

#### MATERIALS

Powder coated steel with a opaline glass globe. Handpressed leather detail and a textile overlay cable with a switch. Cork underlay.

**OPTIONS** EU & UK Versions

**LIGHT SOURCE** Two LED light E14, max 40 watts Light source is not included.

# BIG DARLING LAMP

Design by Maria Gustavsson

Brilliant for the office, handy in the hotel room and a hit in the hallway, the BIG DARLING floor lamp is a multifunctional beauty. Look out for two new ladies this year in Yellow and Bubblegum Pink.