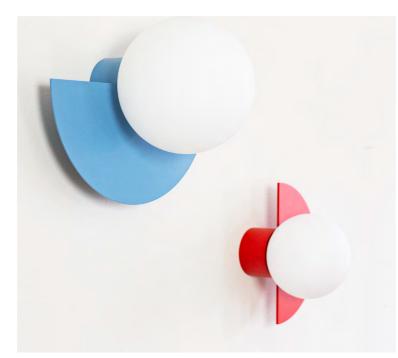

#### Design by Petra Lilja & Maria Gustavsson

Inject strong personality into your space with the C.LAMP. Hang one or play around with seven different colours, hung four different ways - and give your interior a fun,

H 22

Powder coated steel with a opaline glass globe. Comes hardwired or with a textile overlay cable with switch.

H 30

Little C.LAMP, LED light E14 max 40 watts Big C.LAMP, LED led light E27 max 60 watts

BLUE GREEN RAL 6004

BUBBLEGUM PINK RAL 3015

BLACK RAL 9005

SCANDI HEAVEN BLUE RAL 5024

SUNSHINE YELLOW RAL 1016

STRAWBERRY RED RAL 3018

WHITE RAL 9003

COMING SOON BRASS