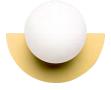

# BIG DARLING LAMP

Design by Maria Gustavsson

Brilliant for the office, handy in the hotel room and a hit in the hallway, the BIG DARLING floor lamp is a multifunctional beauty. Look out for two new ladies this year in Yellow and Bubblegum Pink.

#### MATERIALS

Powder coated steel with brass details and an opaline glass globe. PVC cord with a dimmable switch.

VERSIONS EU & UK

LIGHT SOURCE Dimmable LED light E27, max 60 watts Light source are not included.

CE European standard

BLACK RAL 9005

WHITE RAL 9003

**NEW** BUBBLEGUM PINK RAL 3015

**NEW** SUNSHINE YELLOW RAL 1016

194

(cm)