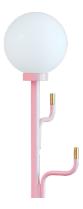

# BIG DARLING LAMP

Design by Maria Gustavsson

Brilliant for the office, handy in the hotel room and a hit in the hallway, the BIG DARLING floor lamp is a multifunctional beauty. Look out for two new ladies this year in Yellow and Bubblegum Pink.

#### MATERIALS

Powder coated steel with brass details and an opaline glass globe. PVC cord with a dimmable switch.

VERSIONS EU & UK

LIGHT SOURCE Dimmable LED light E27, max 60 watts Light source are not included.

CE European standard

BLACK RAL 9005

WHITE RAL 9003

**NEW** BUBBLEGUM PINK RAL 3015

**NEW** SUNSHINE YELLOW RAL 1016

194

(cm)