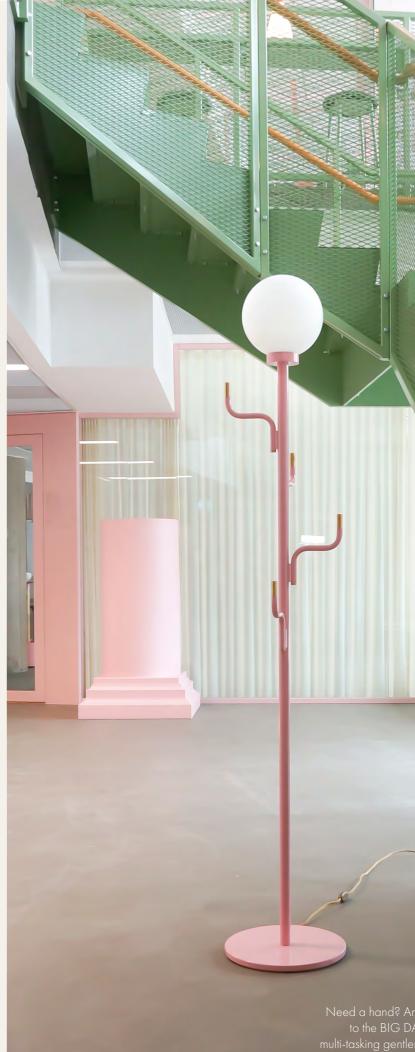

nd a little light? Say hello ARLING floor lamp, a true man. Now also available in bubblegum pink and yellow. @Media Evolution Office

# BIG DARLING LAMP

Design by Maria Gustavsson

Brilliant for the office, handy in the hotel room and a hit in the hallway, the BIG DARLING floor lamp is a multifunctional beauty. Look out for two new ladies this year in Yellow and Bubblegum Pink.