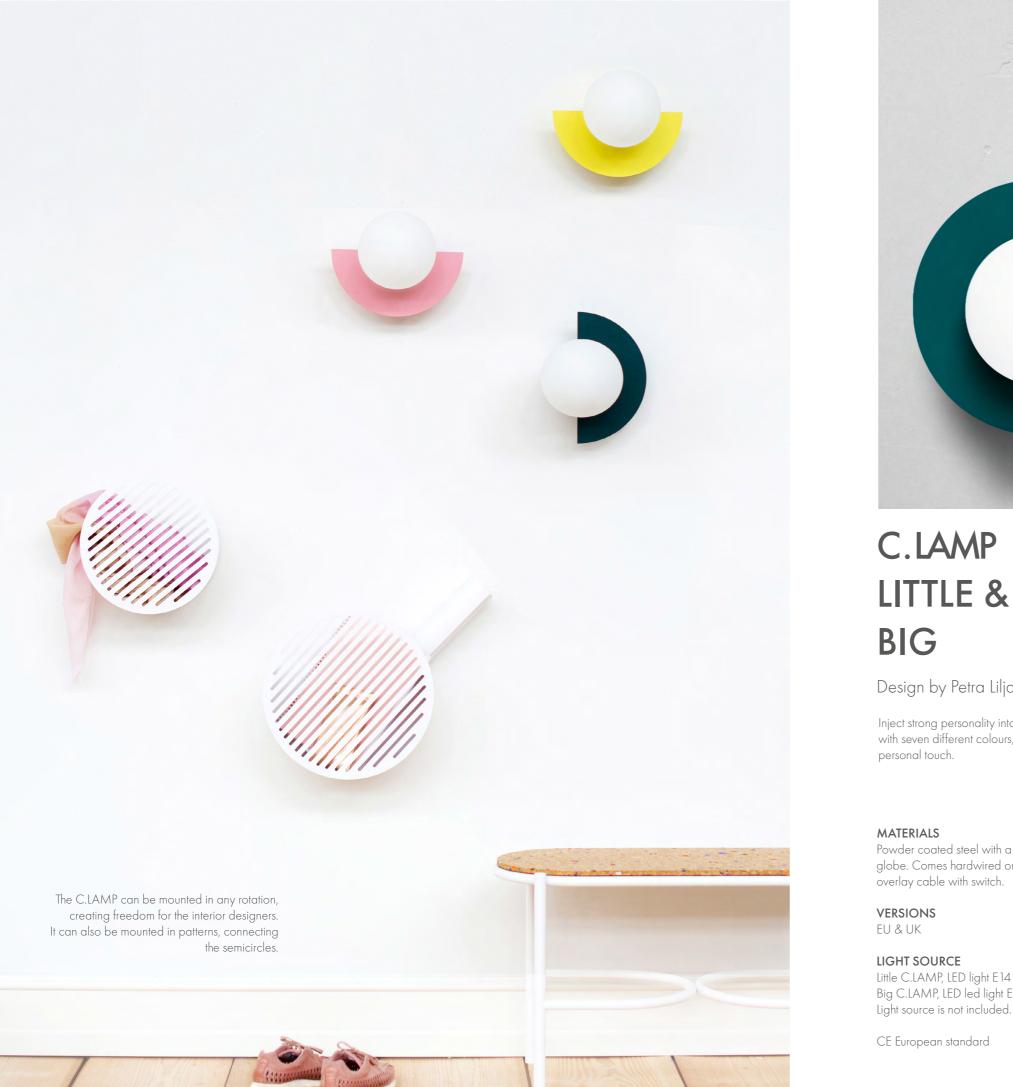

# LITTLE &

#### Design by Petra Lilja & Maria Gustavsson

Inject strong personality into your space with the C.LAMP. Hang one or play around with seven different colours, hung four different ways - and give your interior a fun,

H 22

Powder coated steel with a opaline glass globe. Comes hardwired or with a textile overlay cable with switch.

H 30

Little C.LAMP, LED light E14 max 40 watts Big C.LAMP, LED led light E27 max 60 watts