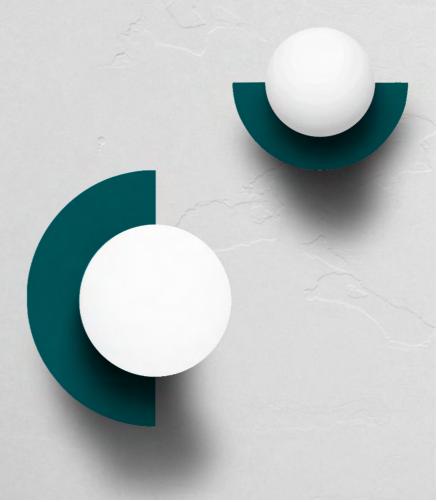

The simplicity and graphic strength of the C.LAMP makes it look great in a cool bar, in a hotel corridor, as a solitaire, as bedside lighting or really any place you want a light that both stands out and fits in.

LITTLE DARLING table lamp in sunshine yellow.

Play with colour and expression. The C.LAMP is available in seven colours and comes in 2 sizes and it can be mounted in any rotation,

C.LAMP as a bedroom lighting.