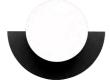

The simplicity and graphic strength of the C.LAMP makes it look great in a cool bar, in a hotel corridor, as a solitaire, as bedside lighting or really any place you want a light that both stands out and fits in.

LITTLE DARLING table lamp in sunshine yellow.

Play with colour and expression. The C.LAMP is available in seven colours and comes in 2 sizes and it can be mounted in any rotation,

C.LAMP as a bedroom lighting.

#### Design by Petra Lilja & Maria Gustavsson

Inject strong personality into your space with the C.LAMP. Hang one or play around with seven different colours, hung four different ways - and give your interior a fun,

H 22

Powder coated steel with a opaline glass globe. Comes hardwired or with a textile overlay cable with switch.

H 30

Little C.LAMP, LED light E14 max 40 watts Big C.LAMP, LED led light E27 max 60 watts

BLUE GREEN RAL 6004

BUBBLEGUM PINK RAL 3015

BLACK RAL 9005

SCANDI HEAVEN BLUE RAL 5024

SUNSHINE YELLOW RAL 1016

STRAWBERRY RED RAL 3018

WHITE RAL 9003

COMING SOON BRASS