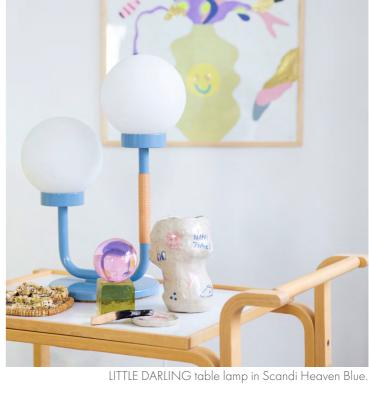

SCANDI HEAVEN BLUE RAL 5024 As blue as the sky on a cold winter's day - best enjoyed snuggled up by the fire with good friends.

#### Design by Maria Gustavsson

LITTLE DARLING is inspired by the striking height difference betwen designer and SWEDISH NiNJA founder Maria Gustavsson and her husband Magnus - she being short and he being tall. The table lamp was the first ever product designed for SWEDISH NINJA and has become a well-loved colourful Scandinavian design classic.