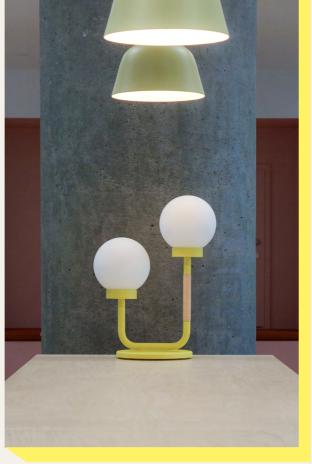

#### We love story telling.

Our very first product, LITTLE DARLING is inspired by the striking height difference between designer and SWEDISH NINJA founder Maria Gustavsson and her husband Magnus - she being short and he being tall.

#### Design by Maria Gustavsson

LITTLE DARLING is inspired by the striking height difference betwen designer and SWEDISH NiNJA founder Maria Gustavsson and her husband Magnus - she being short and he being tall. The table lamp was the first ever product designed for SWEDISH NINJA and has become a well-loved colourful Scandinavian design classic.