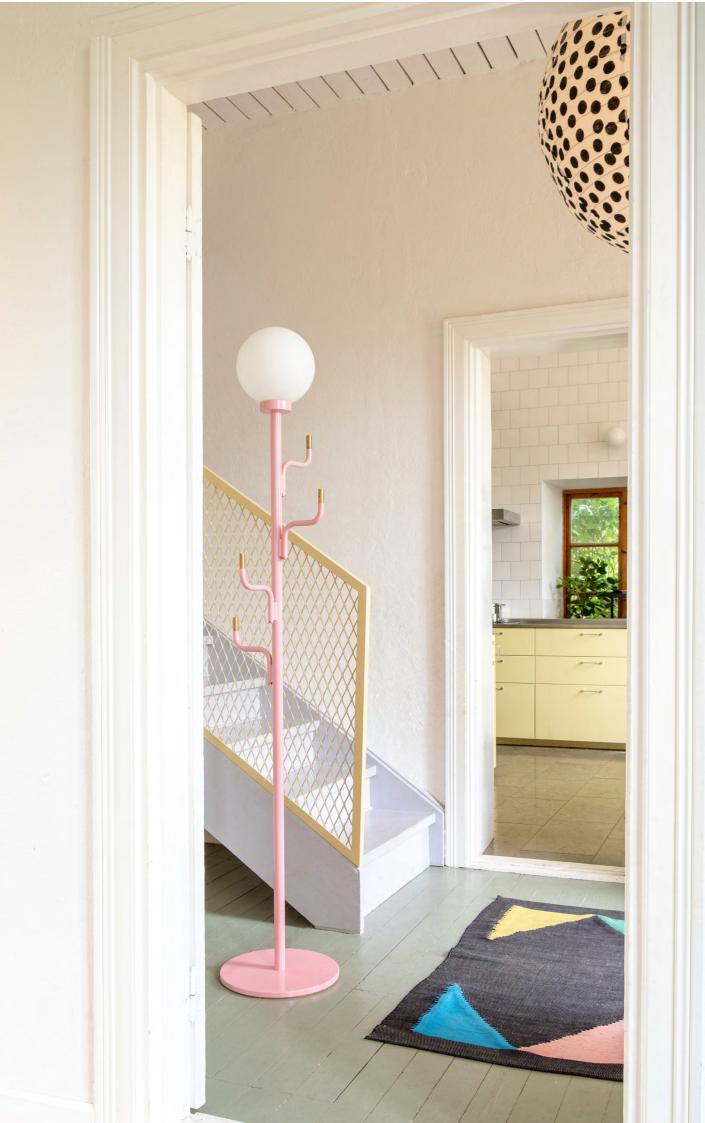

nd a little light? Say hello ARLING floor lamp, a true man. Now also available in bubblegum pink and yellow. @Media Evolution Office

# BIG DARLING LAMP

Design by Maria Gustavsson

Brilliant for the office, handy in the hotel room and a hit in the hallway, the BIG DARLING floor lamp is a multifunctional beauty. Look out for two new ladies this year in Yellow and Bubblegum Pink.