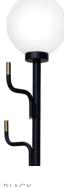

# BIG DARLING LAMP

Design by Maria Gustavsson

Brilliant for the office, handy in the hotel room and a hit in the hallway, the BIG DARLING floor lamp is a multifunctional beauty. Look out for two new ladies this year in Yellow and Bubblegum Pink.

#### MATERIALS

Powder coated steel with brass details and an opaline glass globe. PVC cord with a dimmable switch.

VERSIONS EU & UK

LIGHT SOURCE Dimmable LED light E27, max 60 watts Light source are not included.

CE European standard

BLACK RAL 9005

WHITE RAL 9003

**NEW** BUBBLEGUM PINK RAL 3015

**NEW** SUNSHINE YELLOW RAL 1016

194

(cm)