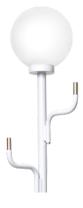

# BIG DARLING LAMP

Design by Maria Gustavsson

Brilliant for the office, handy in the hotel room and a hit in the hallway, the BIG DARLING floor lamp is a multifunctional beauty. Look out for two new ladies this year in Yellow and Bubblegum Pink.

#### MATERIALS

Powder coated steel with brass details and an opaline glass globe. PVC cord with a dimmable switch.

VERSIONS EU & UK

LIGHT SOURCE Dimmable LED light E27, max 60 watts Light source are not included.

CE European standard

BLACK RAL 9005

WHITE RAL 9003

**NEW** BUBBLEGUM PINK RAL 3015

**NEW** SUNSHINE YELLOW RAL 1016

194

(cm)