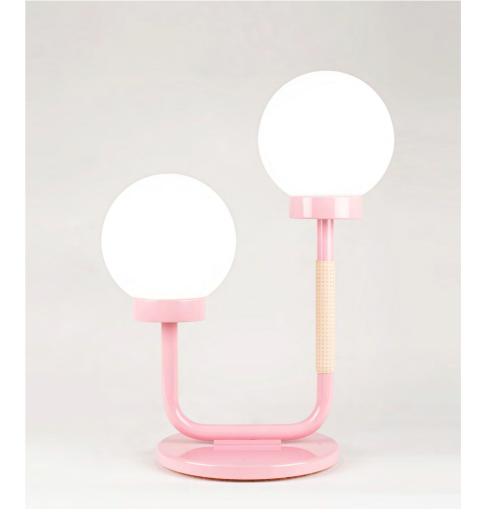

#### Design by Maria Gustavsson

LITTLE DARLING is inspired by the striking height difference betwen designer and SWEDISH NiNJA founder Maria Gustavsson and her husband Magnus - she being short and he being tall. The table lamp was the first ever product designed for SWEDISH NINJA and has become a well-loved colourful Scandinavian design classic.

#### MATERIALS

Powder coated steel with a opaline glass globe. Handpressed leather detail and a textile overlay cable with a switch. Cork underlay.

**OPTIONS** EU & UK Versions

**LIGHT SOURCE** Two LED light E14, max 40 watts Light source is not included.