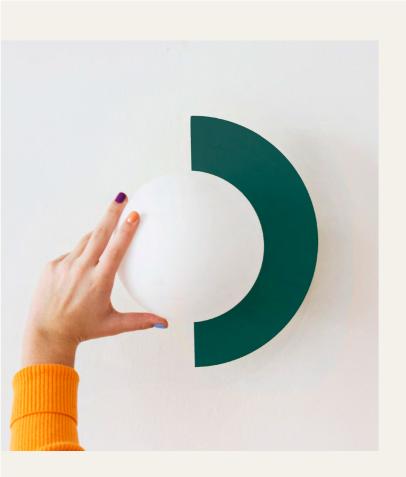

The simplicity and graphic strength of the C.LAMP makes it look great in a cool bar, in a hotel corridor, as a solitaire, as bedside lighting or really any place you want a light that both stands out and fits in.

LITTLE DARLING table lamp in sunshine yellow.

Play with colour and expression. The C.LAMP is available in seven colours and comes in 2 sizes and it can be mounted in any rotation,

C.LAMP as a bedroom lighting.