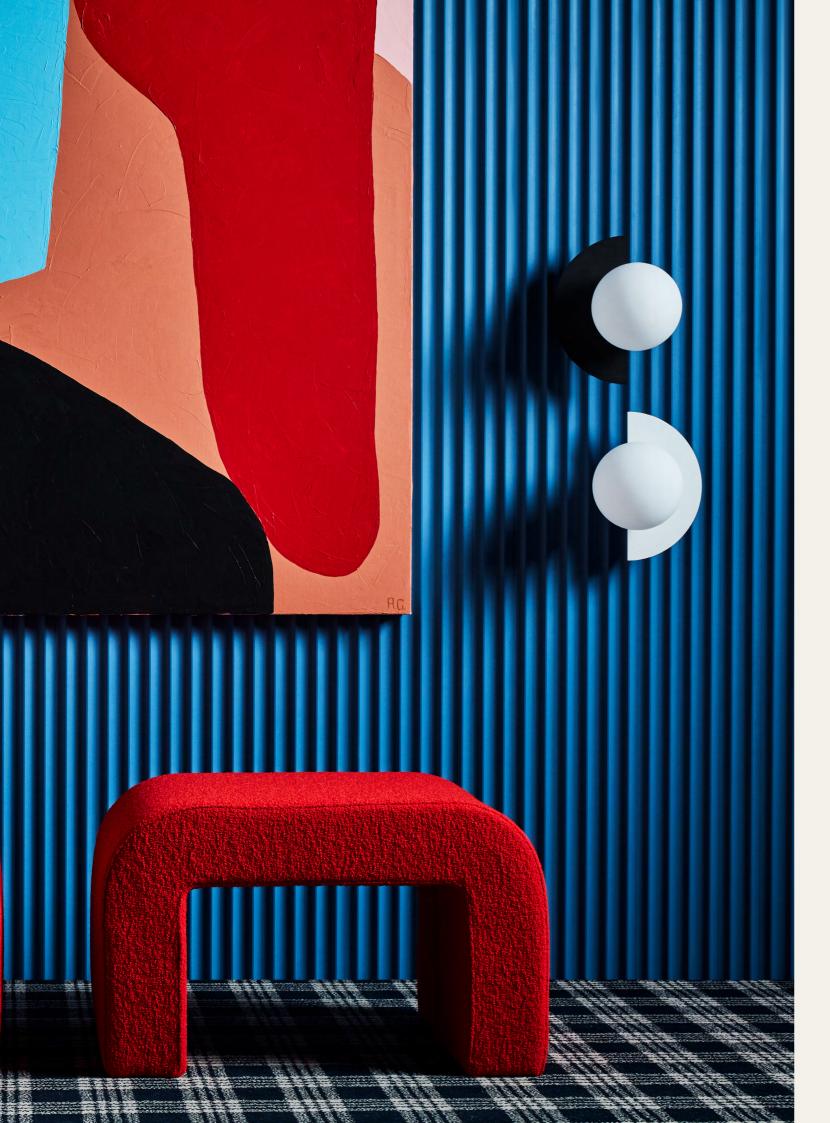

The simplicity and graphic strength of the C.LAMP makes it look great in a cool bar, in a hotel corridor, as a solitaire, as bedside lighting or really any place you want a light that both stands out and fits in.

LITTLE DARLING table lamp in sunshine yellow.

Play with colour and expression. The C.LAMP is available in seven colours and comes in 2 sizes and it can be mounted in any rotation,

C.LAMP as a bedroom lighting.