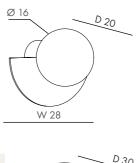

Ø 16

#### MATERIALS

Powder coated steel with a opaline glass globe. Handpressed leather detail and a textile overlay cable with a switch. Cork underlay.

**OPTIONS** EU & UK Versions

**LIGHT SOURCE** Two LED light E14, max 40 watts Light source is not included.

CE European standard