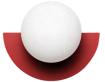

#### STRAWBERRY RED

As red as sweet red berries on a summer's day - especially good after a day on the crystal white beaches of southern Sweden.

> SUNSHINE YELLOW RAL 1016 Packed with Vitamin C to endure the long Scandinavian winters.

BLUE GREEN RAL 6004

BUBBLEGUM PINK RAL 3015

BLACK RAL 9005

SCANDI HEAVEN BLUE RAL 5024

SUNSHINE YELLOW RAL 1016

STRAWBERRY RED RAL 3018

WHITE RAL 9003

COMING SOON BRASS

CE European standard

BLACK RAL 9005

WHITE RAL 9003

**NEW** BUBBLEGUM PINK RAL 3015

**NEW** SUNSHINE YELLOW RAL 1016

194

(cm)