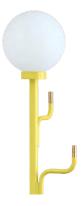

# BIG DARLING LAMP

Design by Maria Gustavsson

Brilliant for the office, handy in the hotel room and a hit in the hallway, the BIG DARLING floor lamp is a multifunctional beauty. Look out for two new ladies this year in Yellow and Bubblegum Pink.

#### MATERIALS

Powder coated steel with brass details and an opaline glass globe. PVC cord with a dimmable switch.

VERSIONS EU & UK

LIGHT SOURCE Dimmable LED light E27, max 60 watts Light source are not included.

CE European standard

BLACK RAL 9005

WHITE RAL 9003

**NEW** BUBBLEGUM PINK RAL 3015

**NEW** SUNSHINE YELLOW RAL 1016

194

(cm)