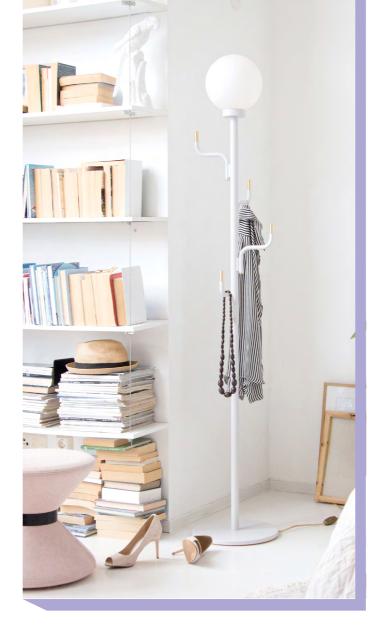

# BIG DARLING LAMP

Design by Maria Gustavsson

Brilliant for the office, handy in the hotel room and a hit in the hallway, the BIG DARLING floor lamp is a multifunctional beauty. Look out for two new ladies this year in Yellow and Bubblegum Pink.

CE European standard

BLACK RAL 9005

WHITE RAL 9003

**NEW** BUBBLEGUM PINK RAL 3015

**NEW** SUNSHINE YELLOW RAL 1016

194

(cm)