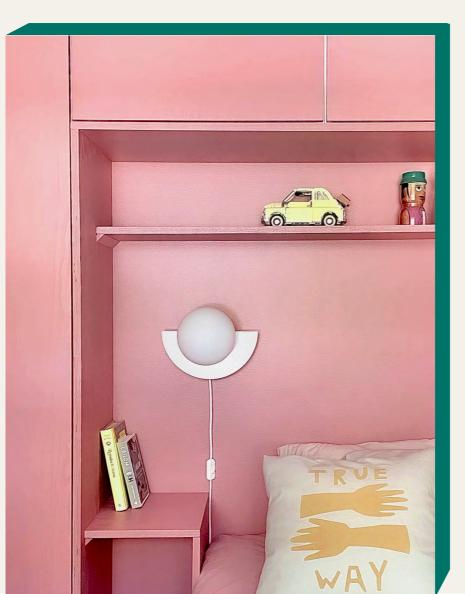

The simplicity and graphic strength of the C.LAMP makes it look great in a cool bar, in a hotel corridor, as a solitaire, as bedside lighting or really any place you want a light that both stands out and fits in.

LITTLE DARLING table lamp in sunshine yellow.

Play with colour and expression. The C.LAMP is available in seven colours and comes in 2 sizes and it can be mounted in any rotation,

C.LAMP as a bedroom lighting.