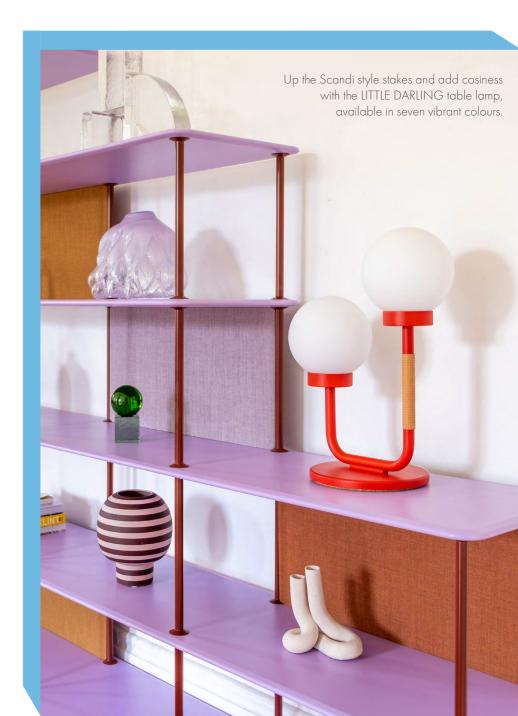

#### We love story telling.

Our very first product, LITTLE DARLING is inspired by the striking height difference between designer and SWEDISH NINJA founder Maria Gustavsson and her husband Magnus - she being short and he being tall.

#### Design by Maria Gustavsson

LITTLE DARLING is inspired by the striking height difference betwen designer and SWEDISH NiNJA founder Maria Gustavsson and her husband Magnus - she being short and he being tall. The table lamp was the first ever product designed for SWEDISH NINJA and has become a well-loved colourful Scandinavian design classic.