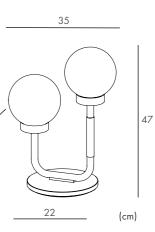

Ø 16

#### MATERIALS

Powder coated steel with a opaline glass globe. Handpressed leather detail and a textile overlay cable with a switch. Cork underlay.

**OPTIONS** EU & UK Versions

**LIGHT SOURCE** Two LED light E14, max 40 watts Light source is not included.