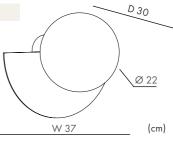

H 22

Powder coated steel with a opaline glass globe. Comes hardwired or with a textile overlay cable with switch.

H 30

Little C.LAMP, LED light E14 max 40 watts Big C.LAMP, LED led light E27 max 60 watts

BLUE GREEN RAL 6004

BUBBLEGUM PINK RAL 3015

BLACK RAL 9005

SCANDI HEAVEN BLUE RAL 5024

SUNSHINE YELLOW RAL 1016

STRAWBERRY RED RAL 3018

WHITE RAL 9003

COMING SOON BRASS