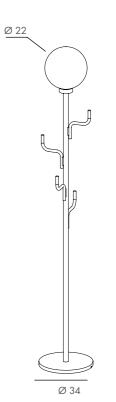

# BIG DARLING LAMP

Design by Maria Gustavsson

Brilliant for the office, handy in the hotel room and a hit in the hallway, the BIG DARLING floor lamp is a multifunctional beauty. Look out for two new ladies this year in Yellow and Bubblegum Pink.

#### MATERIALS

Powder coated steel with brass details and an opaline glass globe. PVC cord with a dimmable switch.

VERSIONS EU & UK

LIGHT SOURCE Dimmable LED light E27, max 60 watts Light source are not included.

CE European standard

BLACK RAL 9005

WHITE RAL 9003

**NEW** BUBBLEGUM PINK RAL 3015

**NEW** SUNSHINE YELLOW RAL 1016

194

(cm)