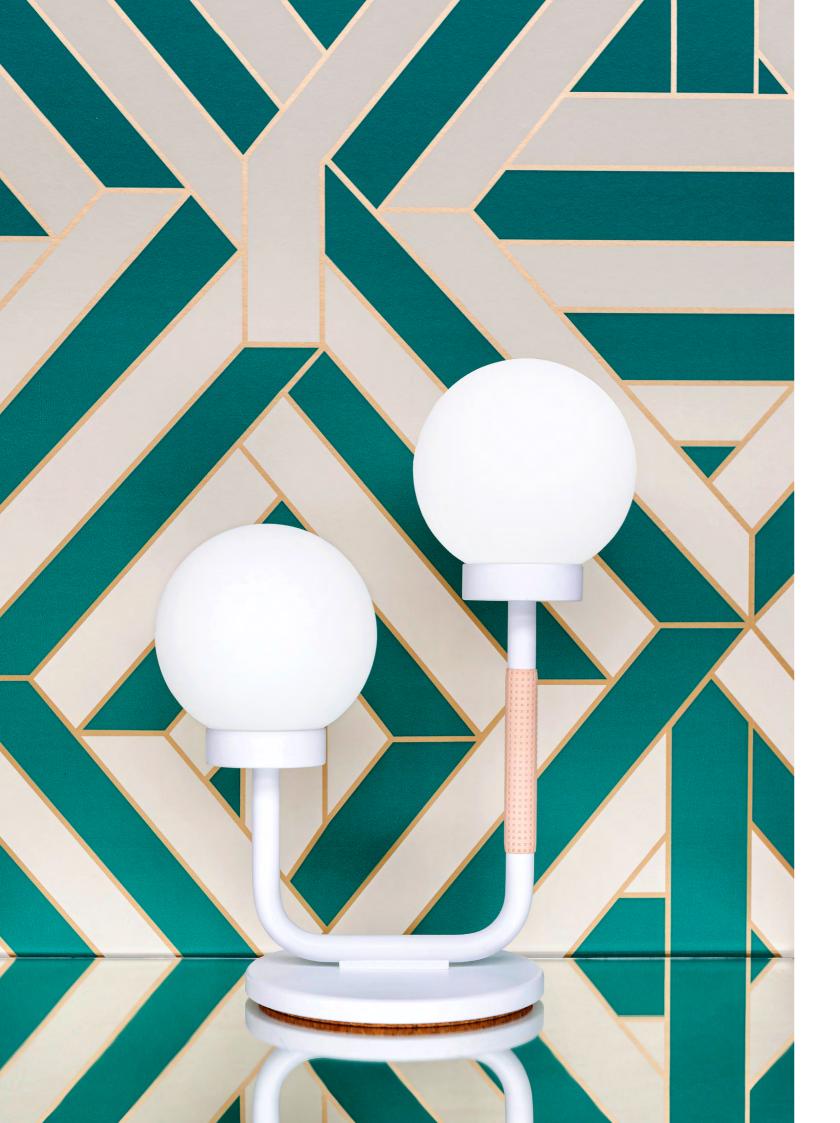

#### Design by Maria Gustavsson

LITTLE DARLING is inspired by the striking height difference betwen designer and SWEDISH NiNJA founder Maria Gustavsson and her husband Magnus - she being short and he being tall. The table lamp was the first ever product designed for SWEDISH NINJA and has become a well-loved colourful Scandinavian design classic.

#### MATERIALS

Powder coated steel with a opaline glass globe. Handpressed leather detail and a textile overlay cable with a switch. Cork underlay.

**OPTIONS** EU & UK Versions

**LIGHT SOURCE** Two LED light E14, max 40 watts Light source is not included.