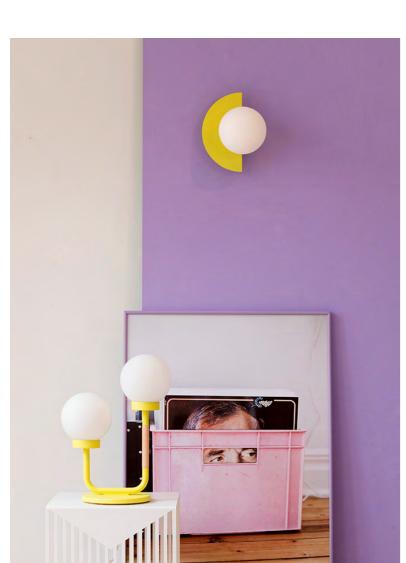

Inject personlity to a space by using the LITTLE DARLING table lamp and C.LAMP together.

"I try to be true to my Scandinavian roots with simplicity but infuse humor, vinbrant colours and details to make the products come alive. I see a friendly character in BIG DARLING, and it is here to serve you." Maria Gustavsson, founder of SWEDISH NINJA.

LITTLE DARLING table lamp in sunshine yellow.

Play with colour and expression. The C.LAMP is available in seven colours and comes in 2 sizes and it can be mounted in any rotation,

C.LAMP as a bedroom lighting.