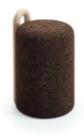

#### O Stool

Natural Black Cork and Concrete counterweight Dimensions Ø 45 × H 45 cm Design by Toni Grilo

MASS Unit A Natural Black Cork Dimensions L 75 x W 50 x H 44 cm Design by Digitalab