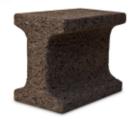

#### O Stool

Natural Black Cork and Concrete counterweight Dimensions Ø 45 × H 45 cm Design by Toni Grilo

MASS Unit A Natural Black Cork Dimensions L 75 x W 50 x H 44 cm Design by Digitalab

#### MASS Unit B Natural Black Cork and Wood Dimensions L 75 x W 50 × H 44 cm Design by Digitalab

MASS Unit C Natural Black Cork and Wood Dimensions L 75 x W 50 × H 44 cm Design by Digitalab

#### MASS Unit D

Natural Black Cork and Wood Dimensions L 75 x W 50  $\times$  H 44 cm

Design by Digitalab

EXO Mirror Natural Black Cork and Glass Dimensions L 59 x W 59 × H 10 cm Design by Toni Grilo