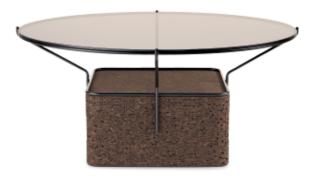

FRAME Low Table Natural Black Cork, Lacquered Steel and Tinted Glass Dimensions L 102 × W 102 × H 45 cm Design by Toni Grilo

**OMEGA** Collection Natural Black Cork and Ash Wood

OMEGA Stool (1) Natural Black Cork and Ash Wood Dimensions L 32 x W 33 x H 51 cm (seat H45cm) Design by Toni Grilo