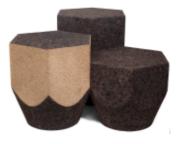

#### O Stool

Natural Black Cork and Concrete counterweight Dimensions Ø 45 × H 45 cm Design by Toni Grilo

MASS Unit A Natural Black Cork Dimensions L 75 x W 50 x H 44 cm Design by Digitalab

#### MASS Unit B Natural Black Cork and Wood Dimensions L 75 x W 50 × H 44 cm Design by Digitalab

MASS Unit C Natural Black Cork and Wood Dimensions L 75 x W 50 × H 44 cm Design by Digitalab

#### MASS Unit D

Natural Black Cork and Wood Dimensions L 75 x W 50  $\times$  H 44 cm

Design by Digitalab

EXO Mirror Natural Black Cork and Glass Dimensions L 59 x W 59 × H 10 cm Design by Toni Grilo