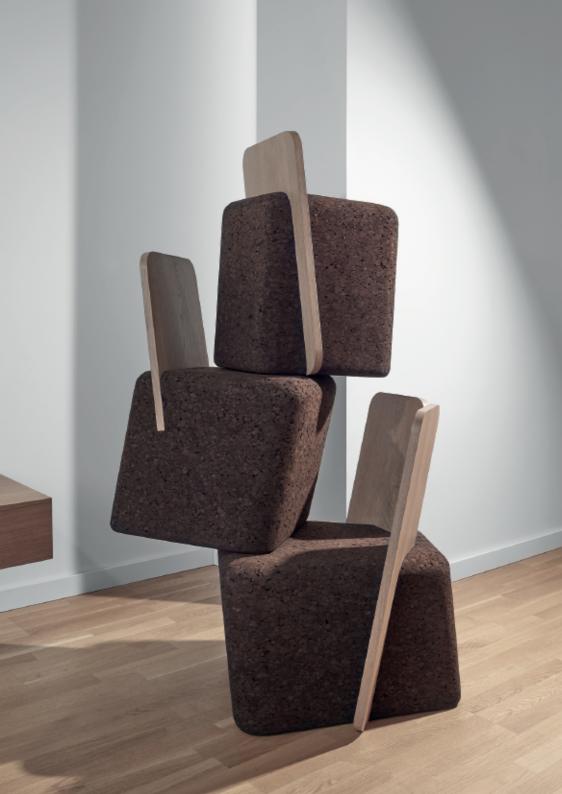

#### O Stool

Natural Black Cork and Concrete counterweight Dimensions Ø 45 × H 45 cm Design by Toni Grilo

MASS Unit A Natural Black Cork Dimensions L 75 x W 50 x H 44 cm Design by Digitalab

#### MASS Unit B Natural Black Cork and Wood Dimensions L 75 x W 50 × H 44 cm Design by Digitalab

MASS Unit C Natural Black Cork and Wood Dimensions L 75 x W 50 × H 44 cm Design by Digitalab

#### MASS Unit D

Natural Black Cork and Wood Dimensions L 75 x W 50  $\times$  H 44 cm

Design by Digitalab

EXO Mirror Natural Black Cork and Glass Dimensions L 59 x W 59 × H 10 cm Design by Toni Grilo