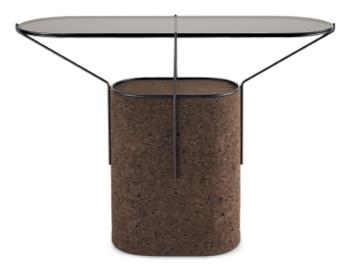

#### FRAME Console

Natural Black Cork, Lacquered Steel and Tinted Glass Dimensions L 122 x W 40  $\times$  H 85 cm

**FRAME** Side Table Natural Black Cork, Lacquered Steel and Tinted Glass Dimensions L 52 x W 52 x H 55 cm Design by Toni Grilo