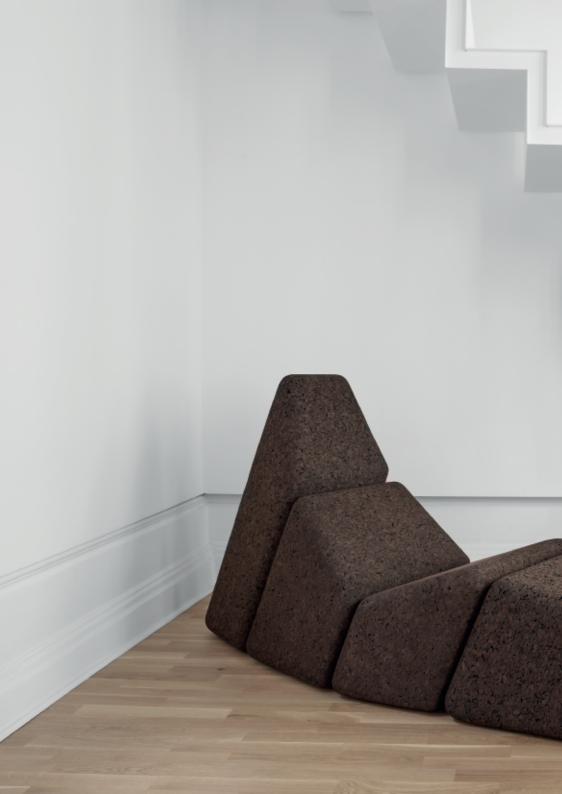

# CACAO Lounge Chair

Natural Black Cork Dimensions L 88 x W 60 × H 70 cm Design by Toni Grilo