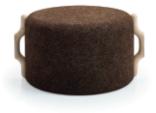

#### ROLHA Coffee Table Natural Black Cork and Oak Dimensions Ø 60 × H 37 cm Design by Gonçalo Campos