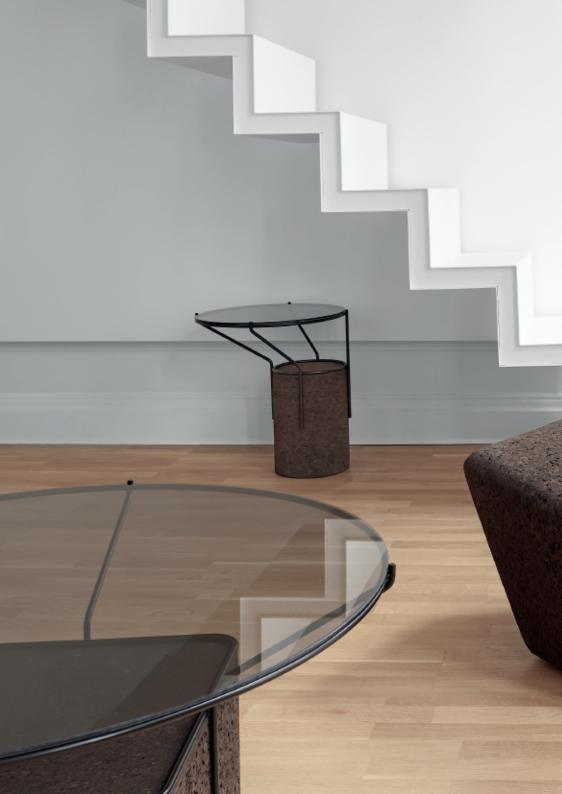

#### FRAME Console

Natural Black Cork, Lacquered Steel and Tinted Glass Dimensions L 122 x W 40  $\times$  H 85 cm

**FRAME** Side Table Natural Black Cork, Lacquered Steel and Tinted Glass Dimensions L 52 x W 52 x H 55 cm Design by Toni Grilo

FRAME Low Table Natural Black Cork, Lacquered Steel and Tinted Glass Dimensions L 102 × W 102 × H 45 cm Design by Toni Grilo

**OMEGA** Collection Natural Black Cork and Ash Wood

OMEGA Stool (1) Natural Black Cork and Ash Wood Dimensions L 32 x W 33 x H 51 cm (seat H45cm) Design by Toni Grilo