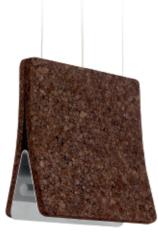

# **SOFT** Square Suspension Lamp

Natural Black Cork and White cork LED tube lamp (T9) - 9W - 600 mm Dimensions L 50 x W 50 x H10cm Design by Toni Grilo

SOFT Long Suspension Lamp

Natural Black Cork and White cork LED tube lamp (T9) - 9W - 900 mm Dimensions L 100 x W 20 x H10cm