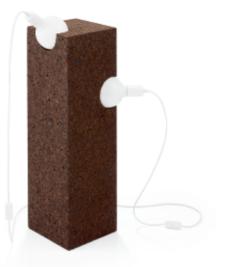

# **BAGEL** Suspension Lamp

Natural Black Cork and Stainless Steel LED E27 lamp - Ø45 mm Dimensions L 37 x W 8 x H 35 cm Design by Toni Grilo