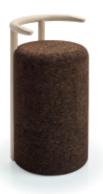

#### O Stool

Natural Black Cork and Concrete counterweight Dimensions Ø 45 × H 45 cm Design by Toni Grilo

MASS Unit A Natural Black Cork Dimensions L 75 x W 50 x H 44 cm Design by Digitalab