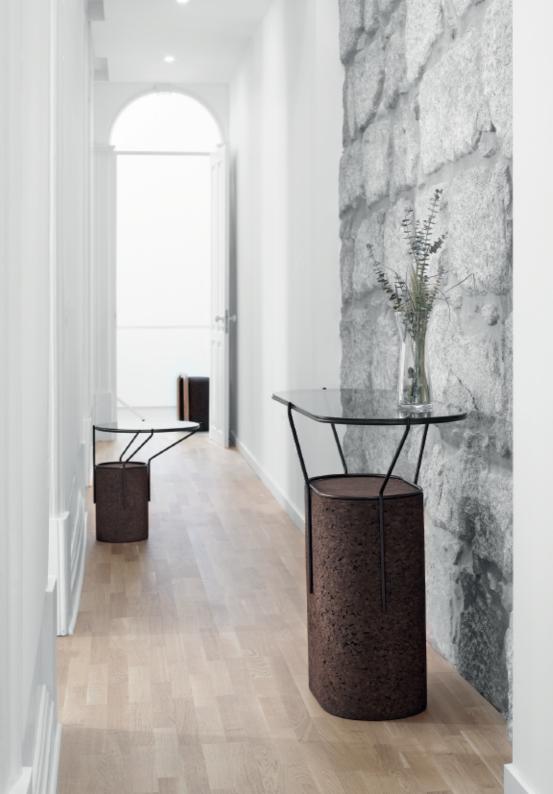

#### FRAME Console

Natural Black Cork, Lacquered Steel and Tinted Glass Dimensions L 122 x W 40  $\times$  H 85 cm

**FRAME** Side Table Natural Black Cork, Lacquered Steel and Tinted Glass Dimensions L 52 x W 52 x H 55 cm Design by Toni Grilo

FRAME Low Table Natural Black Cork, Lacquered Steel and Tinted Glass Dimensions L 102 × W 102 × H 45 cm Design by Toni Grilo

**OMEGA** Collection Natural Black Cork and Ash Wood

OMEGA Stool (1) Natural Black Cork and Ash Wood Dimensions L 32 x W 33 x H 51 cm (seat H45cm) Design by Toni Grilo