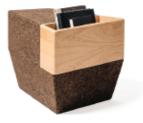

#### O Stool

Natural Black Cork and Concrete counterweight Dimensions Ø 45 × H 45 cm Design by Toni Grilo

MASS Unit A Natural Black Cork Dimensions L 75 x W 50 x H 44 cm Design by Digitalab

#### MASS Unit B Natural Black Cork and Wood Dimensions L 75 x W 50 × H 44 cm Design by Digitalab

MASS Unit C Natural Black Cork and Wood Dimensions L 75 x W 50 × H 44 cm Design by Digitalab