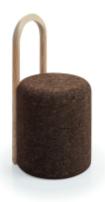

#### O Stool

Natural Black Cork and Concrete counterweight Dimensions Ø 45 × H 45 cm Design by Toni Grilo

MASS Unit A Natural Black Cork Dimensions L 75 x W 50 x H 44 cm Design by Digitalab