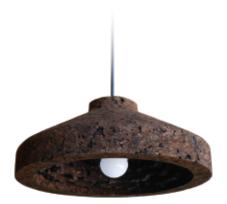

## CHAPO Suspension Lamp

Natural Black Cork Incandescent Lamp E27 Dimensions Ø 50 cm x H 14 cm Design by Sofalca