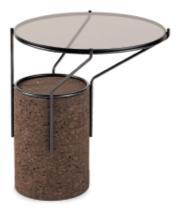

#### FRAME Console

Natural Black Cork, Lacquered Steel and Tinted Glass Dimensions L 122 x W 40  $\times$  H 85 cm

**FRAME** Side Table Natural Black Cork, Lacquered Steel and Tinted Glass Dimensions L 52 x W 52 x H 55 cm Design by Toni Grilo