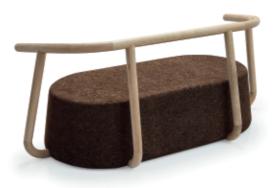

## OMEGA Chair (4)

Natural Black Cork and Ash Wood Dimensions L 54 x W 40× H 75 cm (seat H45cm)

OMEGA High Stool (5) Natural Black Cork and Ash Wood Dimensions L 40 x W 40 x H 80 cm (seat H62cm) Design by Toni Grilo OMEGA Stool (7) Natural Black Cork and Ash Wood Dimensions L 70 x W 60 x H 35 cm Design by Toni Grilo