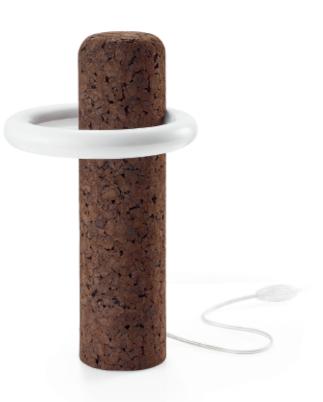

# HOOP Table Lamp

Natural Black Cork LED circular tube lamp (T9) - 9W Ø 205 mm Dimensions Ø 10 cm x H38 cm