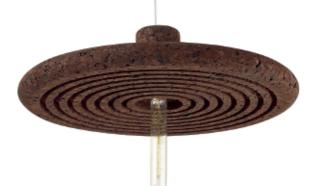

## CHAPO Suspension Lamp

Natural Black Cork Incandescent Lamp E27 Dimensions Ø 50 cm x H 14 cm Design by Sofalca