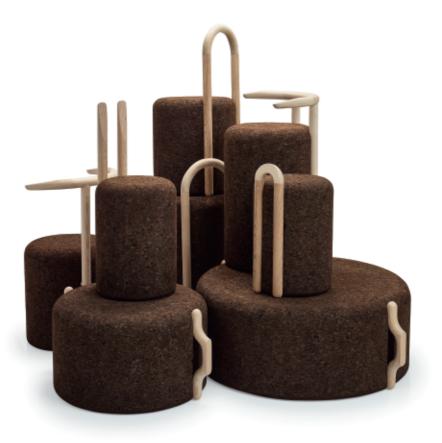

#### O Stool

Natural Black Cork and Concrete counterweight Dimensions Ø 45 × H 45 cm Design by Toni Grilo

MASS Unit A Natural Black Cork Dimensions L 75 x W 50 x H 44 cm Design by Digitalab