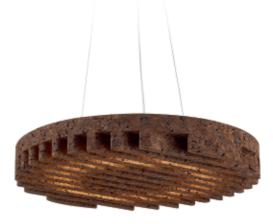

# **BRUSH** Suspension Lamp

Natural Black Cork LED circular tube lamp (T9) - 9W Ø 305 mm Dimensions Ø 46 cm x H 6 cm Design by Toni Grilo