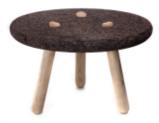

FRAME Low Table Natural Black Cork, Lacquered Steel and Tinted Glass Dimensions L 102 × W 102 × H 45 cm Design by Toni Grilo

**OMEGA** Collection Natural Black Cork and Ash Wood

OMEGA Stool (1) Natural Black Cork and Ash Wood Dimensions L 32 x W 33 x H 51 cm (seat H45cm) Design by Toni Grilo