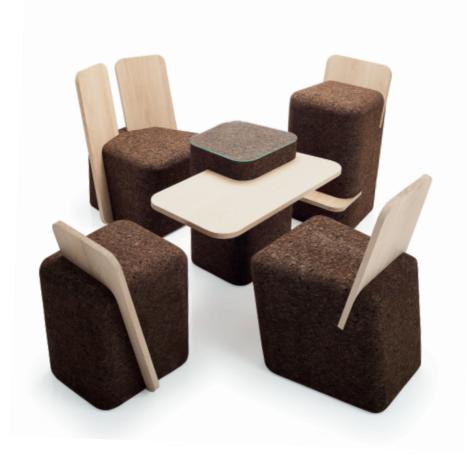

# CUT Lounge Chair

Natural Black Cork and Oak Dimensions L 59 x W 60 × H 74 cm (seat H 40 cm)

CUT Chair Natural Black Cork and Oak Dimensions L 46 x W 45 × H 73 cm (seat H 45 cm) Design by Toni Grilo

**CUT** Stool Natural Black Cork and Oak Dimensions L 42 x W 45 × H 60 cm (seat H 45 cm) Design by Toni Grilo

CUT High Stool Natural Black Cork and Oak Dimensions L 41 x W 40 × H 78 cm (seat H 65 cm) Design by Toni Grilo **CUT** Side Table Natural Black Cork and Oak Dimensions L 77 x W 55 × H 58 cm Design by Toni Grilo