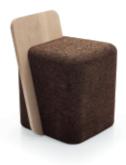

#### OMEGA Chair (2)

Natural Black Cork and Ash Wood Dimensions L 32 x W 33 × H 75 cm (seat H45cm) Design by Toni Grilo