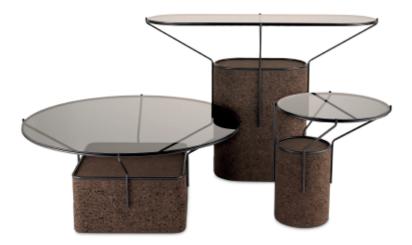

#### FRAME Console

Natural Black Cork, Lacquered Steel and Tinted Glass Dimensions L 122 x W 40  $\times$  H 85 cm

**FRAME** Side Table Natural Black Cork, Lacquered Steel and Tinted Glass Dimensions L 52 x W 52 x H 55 cm Design by Toni Grilo

FRAME Low Table Natural Black Cork, Lacquered Steel and Tinted Glass Dimensions L 102 × W 102 × H 45 cm Design by Toni Grilo

**OMEGA** Collection Natural Black Cork and Ash Wood

OMEGA Stool (1) Natural Black Cork and Ash Wood Dimensions L 32 x W 33 x H 51 cm (seat H45cm) Design by Toni Grilo