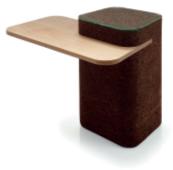

#### FRAME Console

Natural Black Cork, Lacquered Steel and Tinted Glass Dimensions L 122 x W 40  $\times$  H 85 cm

**FRAME** Side Table Natural Black Cork, Lacquered Steel and Tinted Glass Dimensions L 52 x W 52 x H 55 cm Design by Toni Grilo