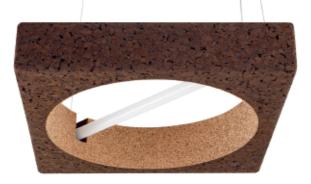

# **SOFT** Square Suspension Lamp

Natural Black Cork and White cork LED tube lamp (T9) - 9W - 600 mm Dimensions L 50 x W 50 x H10cm Design by Toni Grilo

SOFT Long Suspension Lamp

Natural Black Cork and White cork LED tube lamp (T9) - 9W - 900 mm Dimensions L 100 x W 20 x H10cm