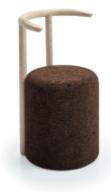

#### O Stool

Natural Black Cork and Concrete counterweight Dimensions Ø 45 × H 45 cm Design by Toni Grilo

MASS Unit A Natural Black Cork Dimensions L 75 x W 50 x H 44 cm Design by Digitalab