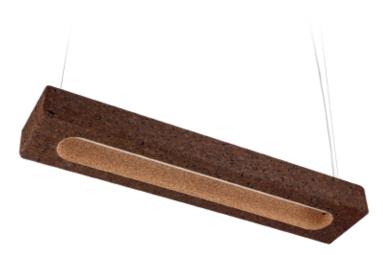

#### MOURO Suspension Lamp

Natural Black Cork and Stainless Steel LED tube lamp (T9) – 8W - 50 cm Dimensions L 90 x W 14 x H 35 cm Design by Marco Sousa Santos