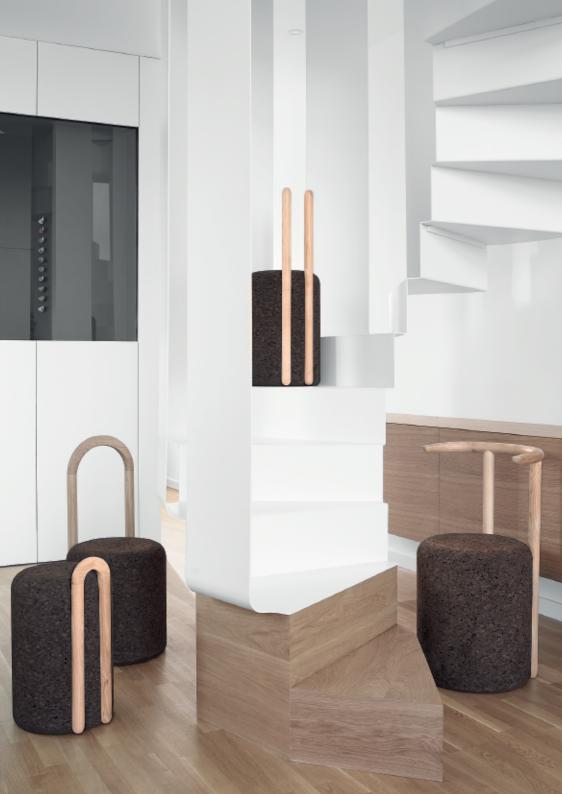

#### O Stool

Natural Black Cork and Concrete counterweight Dimensions Ø 45 × H 45 cm Design by Toni Grilo

MASS Unit A Natural Black Cork Dimensions L 75 x W 50 x H 44 cm Design by Digitalab