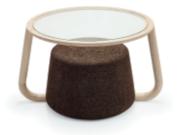

#### FRAME Console

Natural Black Cork, Lacquered Steel and Tinted Glass Dimensions L 122 x W 40  $\times$  H 85 cm

**FRAME** Side Table Natural Black Cork, Lacquered Steel and Tinted Glass Dimensions L 52 x W 52 x H 55 cm Design by Toni Grilo

FRAME Low Table Natural Black Cork, Lacquered Steel and Tinted Glass Dimensions L 102 × W 102 × H 45 cm Design by Toni Grilo

**OMEGA** Collection Natural Black Cork and Ash Wood

OMEGA Stool (1) Natural Black Cork and Ash Wood Dimensions L 32 x W 33 x H 51 cm (seat H45cm) Design by Toni Grilo