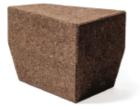

#### O Stool

Natural Black Cork and Concrete counterweight Dimensions Ø 45 × H 45 cm Design by Toni Grilo

MASS Unit A Natural Black Cork Dimensions L 75 x W 50 x H 44 cm Design by Digitalab