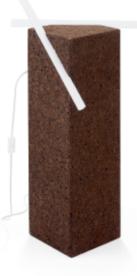

# BOOLEAN Table Tube Lamp

Natural Black Cork LED tube lamp (T9) - 9W 50 cm Dimensions L 12 x W 12 × H 38 cm