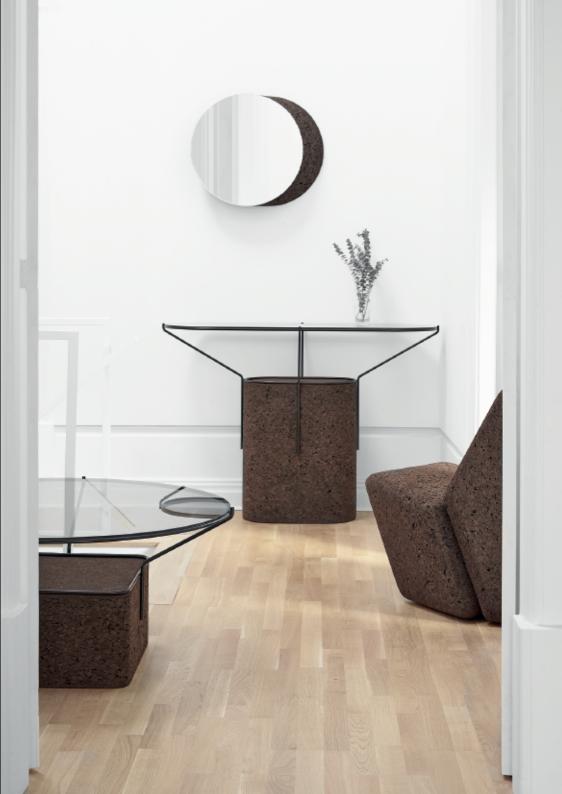

#### **MOON** Mirror

Natural Black Cork and Glass Dimensions Ø 21 × H 11 cm Design by Daniel Vieira

#### **MOON** Mirror

Natural Black Cork and Glass Dimensions Ø 42 × H 21 cm

Design by Daniel Vieira

#### FRAME Console

Natural Black Cork, Lacquered Steel and Tinted Glass Dimensions L 122 x W 40  $\times$  H 85 cm

**FRAME** Side Table Natural Black Cork, Lacquered Steel and Tinted Glass Dimensions L 52 x W 52 x H 55 cm Design by Toni Grilo

FRAME Low Table Natural Black Cork, Lacquered Steel and Tinted Glass Dimensions L 102 × W 102 × H 45 cm Design by Toni Grilo

**OMEGA** Collection Natural Black Cork and Ash Wood

OMEGA Stool (1) Natural Black Cork and Ash Wood Dimensions L 32 x W 33 x H 51 cm (seat H45cm) Design by Toni Grilo