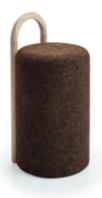

#### O Stool

Natural Black Cork and Concrete counterweight Dimensions Ø 45 × H 45 cm Design by Toni Grilo

MASS Unit A Natural Black Cork Dimensions L 75 x W 50 x H 44 cm Design by Digitalab