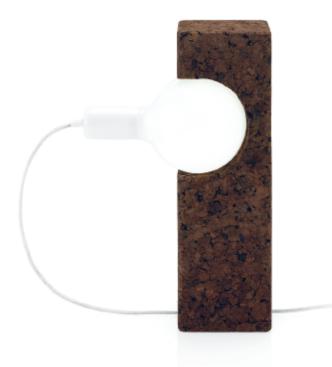

## **BOOLEAN** Table Globe Lamp

 $\begin{array}{c} \textbf{Natural Black Cork} \\ \textbf{Fluorescent Globe Lamps Ø 120 mm} \\ \textbf{Dimensions L 12 x W 12 × H 38 cm} \end{array}$ 

# BOOLEAN Table Tube Lamp

Natural Black Cork LED tube lamp (T9) - 9W 50 cm Dimensions L 12 x W 12 × H 38 cm