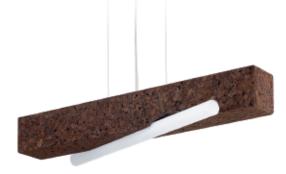

# **BOOLEAN** Suspension Tube Lamp

Natural Black Cork LED tube lamp (T9) - 9W 50 cm Dimensions L 20 x W 60 x H 9 cm

Design by Toni Grilo