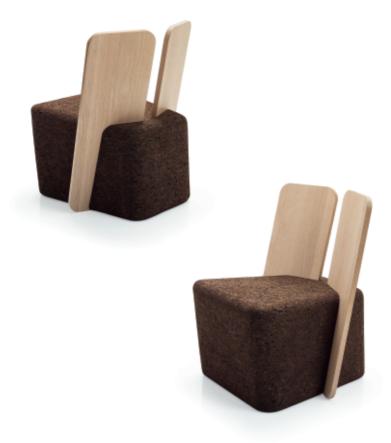

# CUT Lounge Chair

Natural Black Cork and Oak Dimensions L 59 x W 60 × H 74 cm (seat H 40 cm)

CUT Chair Natural Black Cork and Oak Dimensions L 46 x W 45 × H 73 cm (seat H 45 cm) Design by Toni Grilo

**CUT** Stool Natural Black Cork and Oak Dimensions L 42 x W 45 × H 60 cm (seat H 45 cm) Design by Toni Grilo