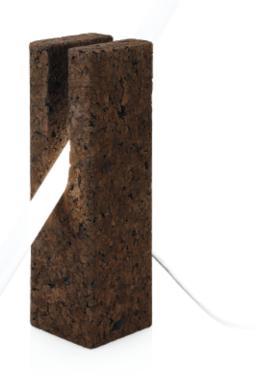

# BOOLEAN Table Tube Lamp

Natural Black Cork LED tube lamp (T9) - 9W 50 cm Dimensions L 12 x W 12 × H 38 cm