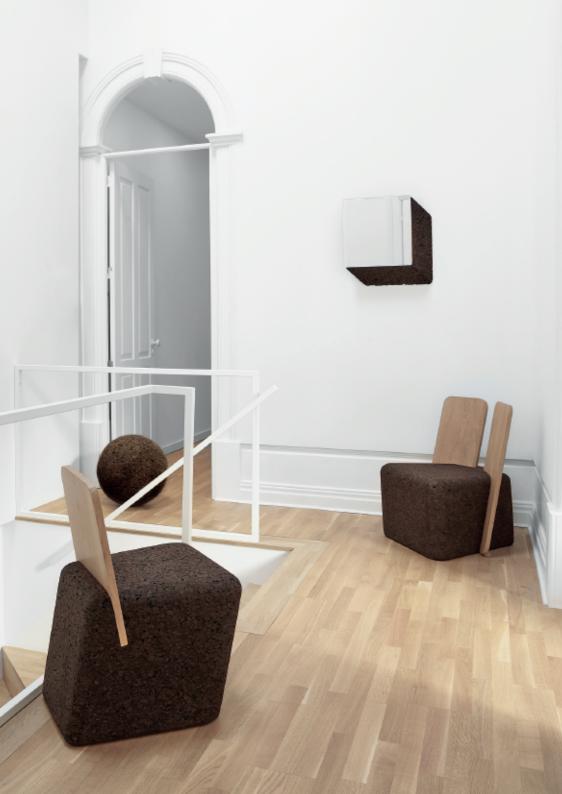

# CACAO Lounge Chair

Natural Black Cork Dimensions L 88 x W 60 × H 70 cm Design by Toni Grilo

# CACAO Chaise Longue

Natural Black Cork Dimensions L 167 x W 60 × H 88 cm Design by Toni Grilo

FRAME Collection
Natural Black Cork, Lacquered Steel and Tinted Glass

#### FRAME Console

Natural Black Cork, Lacquered Steel and Tinted Glass Dimensions L 122 x W 40  $\times$  H 85 cm

**FRAME** Side Table Natural Black Cork, Lacquered Steel and Tinted Glass Dimensions L 52 x W 52 x H 55 cm Design by Toni Grilo

FRAME Low Table Natural Black Cork, Lacquered Steel and Tinted Glass Dimensions L 102 × W 102 × H 45 cm Design by Toni Grilo

**OMEGA** Collection Natural Black Cork and Ash Wood

OMEGA Stool (1) Natural Black Cork and Ash Wood Dimensions L 32 x W 33 x H 51 cm (seat H45cm) Design by Toni Grilo

#### OMEGA Chair (3) Natural Black Cork and Ash Wood Dimensions L 40 x W 40 x H 80 cm (seat H45cm) Design by Toni Grilo

#### OMEGA Chair (2)

Natural Black Cork and Ash Wood Dimensions L 32 x W 33 × H 75 cm (seat H45cm) Design by Toni Grilo

## OMEGA Chair (4)

Natural Black Cork and Ash Wood Dimensions L 54 x W 40× H 75 cm (seat H45cm)

OMEGA High Stool (5) Natural Black Cork and Ash Wood Dimensions L 40 x W 40 x H 80 cm (seat H62cm) Design by Toni Grilo OMEGA Stool (7) Natural Black Cork and Ash Wood Dimensions L 70 x W 60 x H 35 cm Design by Toni Grilo

# OMEGA High Stool (6)

Natural Black Cork and Ash Wood Dimensions L 54 x W 40 × H 75 cm (seat H62cm) Design by Toni Grilo

# OMEGA Large Stool (8)

Natural Black Cork and Ash Wood Dimensions L 100  $\times$  W 90  $\times$  H 35 cm

# **YPSILON** Table

Natural Black Cork and Ash Wood Dimensions L 88 x W 74  $\times$  H 50 cm

#### YPSILON Chair Natural Black Cork and Ash Wood Dimensions L 88 x W 68 × H 72 cm Design by Toni Grilo

# **YPSILON** Sofa

Natural Black Cork and Ash Wood Dimensions L 168  $\times$  W 68  $\times$  H 72 cm

CUT Collection

# CUT Lounge Chair

Natural Black Cork and Oak Dimensions L 59 x W 60 × H 74 cm (seat H 40 cm)

CUT Chair Natural Black Cork and Oak Dimensions L 46 x W 45 × H 73 cm (seat H 45 cm) Design by Toni Grilo

**CUT** Stool Natural Black Cork and Oak Dimensions L 42 x W 45 × H 60 cm (seat H 45 cm) Design by Toni Grilo

CUT High Stool Natural Black Cork and Oak Dimensions L 41 x W 40 × H 78 cm (seat H 65 cm) Design by Toni Grilo **CUT** Side Table Natural Black Cork and Oak Dimensions L 77 x W 55 × H 58 cm Design by Toni Grilo

#### ROLHA Coffee Table Natural Black Cork and Oak Dimensions Ø 60 × H 37 cm Design by Gonçalo Campos

## **PENCIL** Low Tables

Natural Black Cork, White Cork Dimensions Ø 50 × H 40 cm Ø 50 × H 50 cm Ø 50 × H 60 cm Design by Luís Nascimento

## **UNDER CONSTRUCTION** Stool

 $\label{eq:natural Black Cork} \begin{array}{l} \mbox{Natural Black Cork} \\ \mbox{Dimensions L 50 x W 30 \times H 45 cm} \\ \mbox{Dimensions L 100 x W 30 \times H 45 cm} \end{array}$ 

Design by Manuel Vital

#### O Stool

Natural Black Cork and Concrete counterweight Dimensions Ø 45 × H 45 cm Design by Toni Grilo

MASS Unit A Natural Black Cork Dimensions L 75 x W 50 x H 44 cm Design by Digitalab

#### MASS Unit B Natural Black Cork and Wood Dimensions L 75 x W 50 × H 44 cm Design by Digitalab

MASS Unit C Natural Black Cork and Wood Dimensions L 75 x W 50 × H 44 cm Design by Digitalab

#### MASS Unit D

Natural Black Cork and Wood Dimensions L 75 x W 50  $\times$  H 44 cm

Design by Digitalab

EXO Mirror Natural Black Cork and Glass Dimensions L 59 x W 59 × H 10 cm Design by Toni Grilo

## EXO Mirror

Natural Black Cork and Glass Dimensions L 49 x W 49 × H 10 cm

#### **MOON** Mirror

Natural Black Cork and Glass Dimensions Ø 21 × H 11 cm Design by Daniel Vieira

#### **MOON** Mirror

Natural Black Cork and Glass Dimensions Ø 42 × H 21 cm

Design by Daniel Vieira