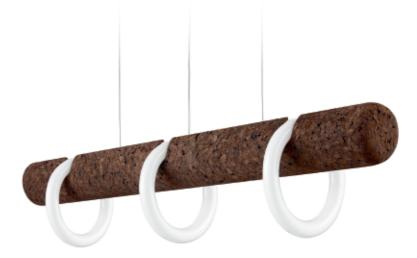

# **BOOLEAN** Suspension Tube Lamp

Natural Black Cork LED tube lamp (T9) - 9W 50 cm Dimensions L 20 x W 60 x H 9 cm

Design by Toni Grilo