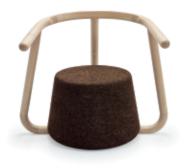

#### OMEGA Chair (3) Natural Black Cork and Ash Wood Dimensions L 40 x W 40 x H 80 cm (seat H45cm) Design by Toni Grilo