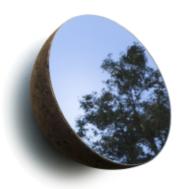

#### MASS Unit D

Natural Black Cork and Wood Dimensions L 75 x W 50  $\times$  H 44 cm

Design by Digitalab

EXO Mirror Natural Black Cork and Glass Dimensions L 59 x W 59 × H 10 cm Design by Toni Grilo

## EXO Mirror

Natural Black Cork and Glass Dimensions L 49 x W 49 × H 10 cm