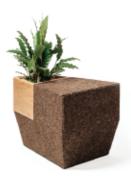

#### O Stool

Natural Black Cork and Concrete counterweight Dimensions Ø 45 × H 45 cm Design by Toni Grilo

MASS Unit A Natural Black Cork Dimensions L 75 x W 50 x H 44 cm Design by Digitalab