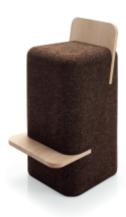

## OMEGA Chair (4)

Natural Black Cork and Ash Wood Dimensions L 54 x W 40× H 75 cm (seat H45cm)

OMEGA High Stool (5) Natural Black Cork and Ash Wood Dimensions L 40 x W 40 x H 80 cm (seat H62cm) Design by Toni Grilo OMEGA Stool (7) Natural Black Cork and Ash Wood Dimensions L 70 x W 60 x H 35 cm Design by Toni Grilo