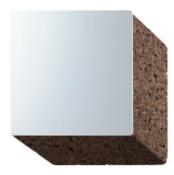

#### MASS Unit D

Natural Black Cork and Wood Dimensions L 75 x W 50  $\times$  H 44 cm

Design by Digitalab

EXO Mirror Natural Black Cork and Glass Dimensions L 59 x W 59 × H 10 cm Design by Toni Grilo

## EXO Mirror

Natural Black Cork and Glass Dimensions L 49 x W 49 × H 10 cm