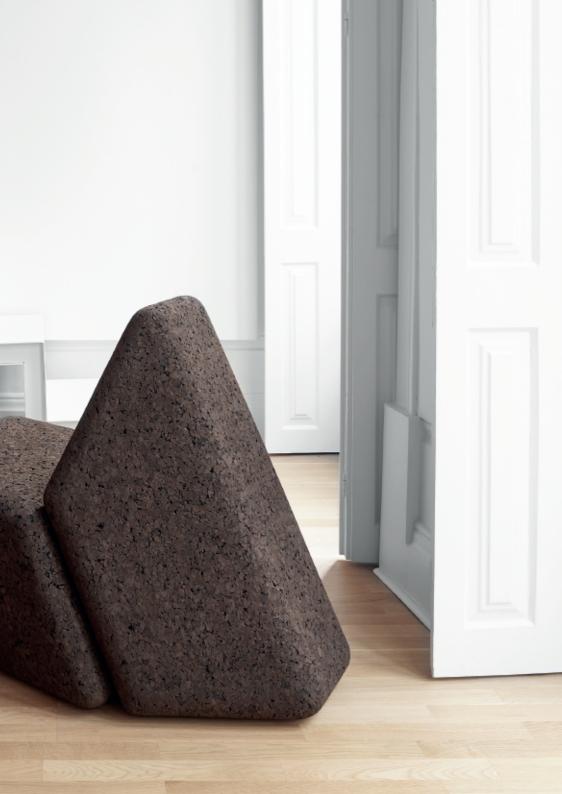

# CACAO Lounge Chair

Natural Black Cork Dimensions L 88 x W 60 × H 70 cm Design by Toni Grilo

# CACAO Chaise Longue

Natural Black Cork Dimensions L 167 x W 60 × H 88 cm Design by Toni Grilo

FRAME Collection
Natural Black Cork, Lacquered Steel and Tinted Glass