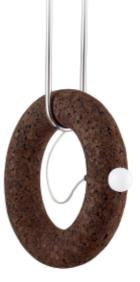

# **BAGEL** Suspension Lamp

Natural Black Cork and Stainless Steel LED E27 lamp - Ø45 mm Dimensions L 37 x W 8 x H 35 cm Design by Toni Grilo