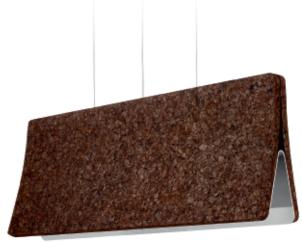

# **SOFT** Square Suspension Lamp

Natural Black Cork and White cork LED tube lamp (T9) - 9W - 600 mm Dimensions L 50 x W 50 x H10cm Design by Toni Grilo

SOFT Long Suspension Lamp

Natural Black Cork and White cork LED tube lamp (T9) - 9W - 900 mm Dimensions L 100 x W 20 x H10cm