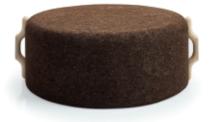

#### ROLHA Coffee Table Natural Black Cork and Oak Dimensions Ø 60 × H 37 cm Design by Gonçalo Campos