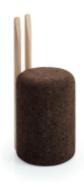

#### O Stool

Natural Black Cork and Concrete counterweight Dimensions Ø 45 × H 45 cm Design by Toni Grilo

MASS Unit A Natural Black Cork Dimensions L 75 x W 50 x H 44 cm Design by Digitalab