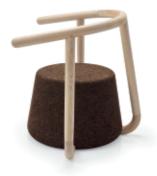

#### OMEGA Chair (2)

Natural Black Cork and Ash Wood Dimensions L 32 x W 33 × H 75 cm (seat H45cm) Design by Toni Grilo

## OMEGA Chair (4)

Natural Black Cork and Ash Wood Dimensions L 54 x W 40× H 75 cm (seat H45cm)

OMEGA High Stool (5) Natural Black Cork and Ash Wood Dimensions L 40 x W 40 x H 80 cm (seat H62cm) Design by Toni Grilo OMEGA Stool (7) Natural Black Cork and Ash Wood Dimensions L 70 x W 60 x H 35 cm Design by Toni Grilo

# OMEGA High Stool (6)

Natural Black Cork and Ash Wood Dimensions L 54 x W 40 × H 75 cm (seat H62cm) Design by Toni Grilo