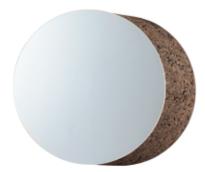

#### **MOON** Mirror

Natural Black Cork and Glass Dimensions Ø 21 × H 11 cm Design by Daniel Vieira

#### **MOON** Mirror

Natural Black Cork and Glass Dimensions Ø 42 × H 21 cm

Design by Daniel Vieira