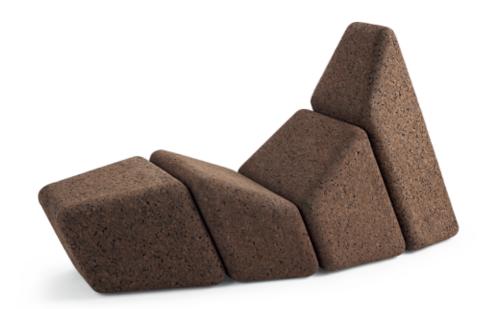

# CACAO Chaise Longue

Natural Black Cork Dimensions L 167 x W 60 × H 88 cm Design by Toni Grilo

FRAME Collection
Natural Black Cork, Lacquered Steel and Tinted Glass