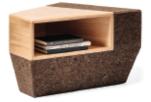

#### MASS Unit B Natural Black Cork and Wood Dimensions L 75 x W 50 × H 44 cm Design by Digitalab

MASS Unit C Natural Black Cork and Wood Dimensions L 75 x W 50 × H 44 cm Design by Digitalab

#### MASS Unit D

Natural Black Cork and Wood Dimensions L 75 x W 50  $\times$  H 44 cm

Design by Digitalab

EXO Mirror Natural Black Cork and Glass Dimensions L 59 x W 59 × H 10 cm Design by Toni Grilo