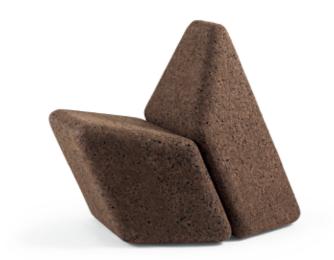

# CACAO Lounge Chair

Natural Black Cork Dimensions L 88 x W 60 × H 70 cm Design by Toni Grilo