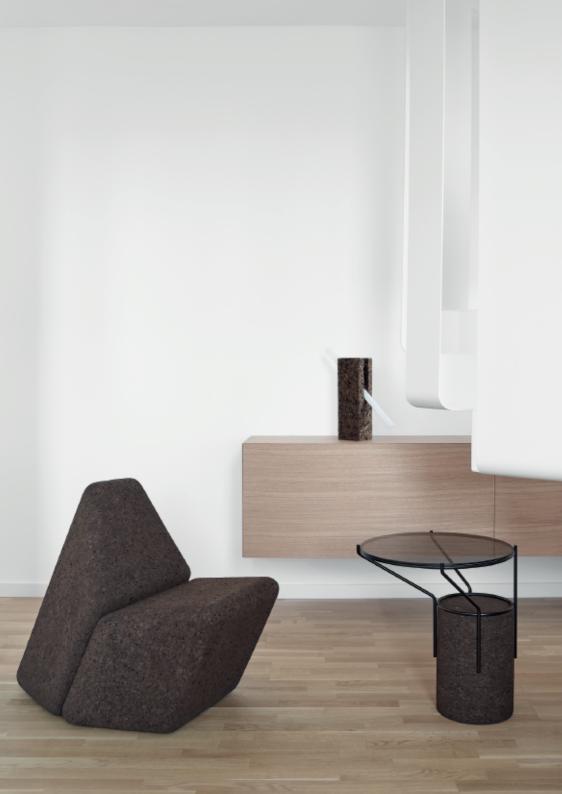

# CACAO Lounge Chair

Natural Black Cork Dimensions L 88 x W 60 × H 70 cm Design by Toni Grilo

#### FRAME Console

Natural Black Cork, Lacquered Steel and Tinted Glass Dimensions L 122 x W 40  $\times$  H 85 cm

**FRAME** Side Table Natural Black Cork, Lacquered Steel and Tinted Glass Dimensions L 52 x W 52 x H 55 cm Design by Toni Grilo