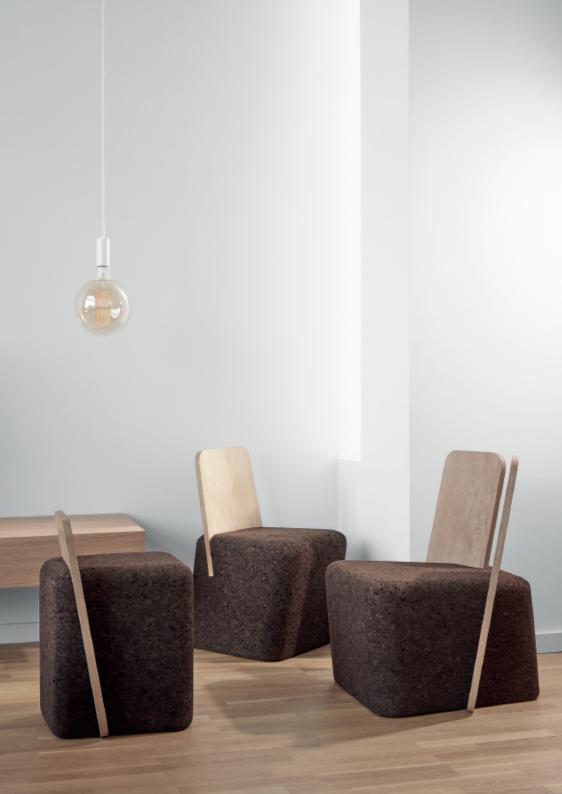

# CUT Lounge Chair

Natural Black Cork and Oak Dimensions L 59 x W 60 × H 74 cm (seat H 40 cm)

CUT Chair Natural Black Cork and Oak Dimensions L 46 x W 45 × H 73 cm (seat H 45 cm) Design by Toni Grilo

**CUT** Stool Natural Black Cork and Oak Dimensions L 42 x W 45 × H 60 cm (seat H 45 cm) Design by Toni Grilo