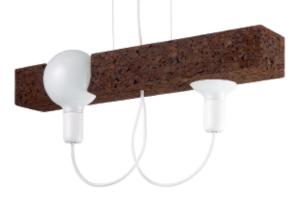

#### MOURO Suspension Lamp

Natural Black Cork and Stainless Steel LED tube lamp (T9) - 5W - 30 cm Dimensions L 40 x W 15 x H 40 cm

Design by Marco Sousa Santos

#### MOURO Suspension Lamp

Natural Black Cork and Stainless Steel LED tube lamp (T9) – 8W - 50 cm Dimensions L 90 x W 14 x H 35 cm Design by Marco Sousa Santos