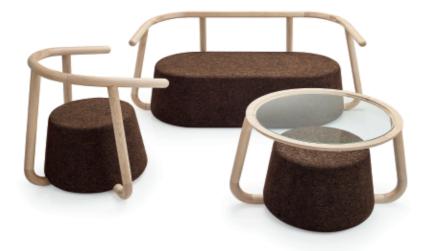

FRAME Low Table Natural Black Cork, Lacquered Steel and Tinted Glass Dimensions L 102 × W 102 × H 45 cm Design by Toni Grilo

**OMEGA** Collection Natural Black Cork and Ash Wood

OMEGA Stool (1) Natural Black Cork and Ash Wood Dimensions L 32 x W 33 x H 51 cm (seat H45cm) Design by Toni Grilo

#### OMEGA Chair (3) Natural Black Cork and Ash Wood Dimensions L 40 x W 40 x H 80 cm (seat H45cm) Design by Toni Grilo

#### OMEGA Chair (2)

Natural Black Cork and Ash Wood Dimensions L 32 x W 33 × H 75 cm (seat H45cm) Design by Toni Grilo

## OMEGA Chair (4)

Natural Black Cork and Ash Wood Dimensions L 54 x W 40× H 75 cm (seat H45cm)

OMEGA High Stool (5) Natural Black Cork and Ash Wood Dimensions L 40 x W 40 x H 80 cm (seat H62cm) Design by Toni Grilo OMEGA Stool (7) Natural Black Cork and Ash Wood Dimensions L 70 x W 60 x H 35 cm Design by Toni Grilo

# OMEGA High Stool (6)

Natural Black Cork and Ash Wood Dimensions L 54 x W 40 × H 75 cm (seat H62cm) Design by Toni Grilo

# OMEGA Large Stool (8)

Natural Black Cork and Ash Wood Dimensions L 100  $\times$  W 90  $\times$  H 35 cm