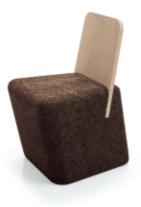

#### OMEGA Chair (3) Natural Black Cork and Ash Wood Dimensions L 40 x W 40 x H 80 cm (seat H45cm) Design by Toni Grilo