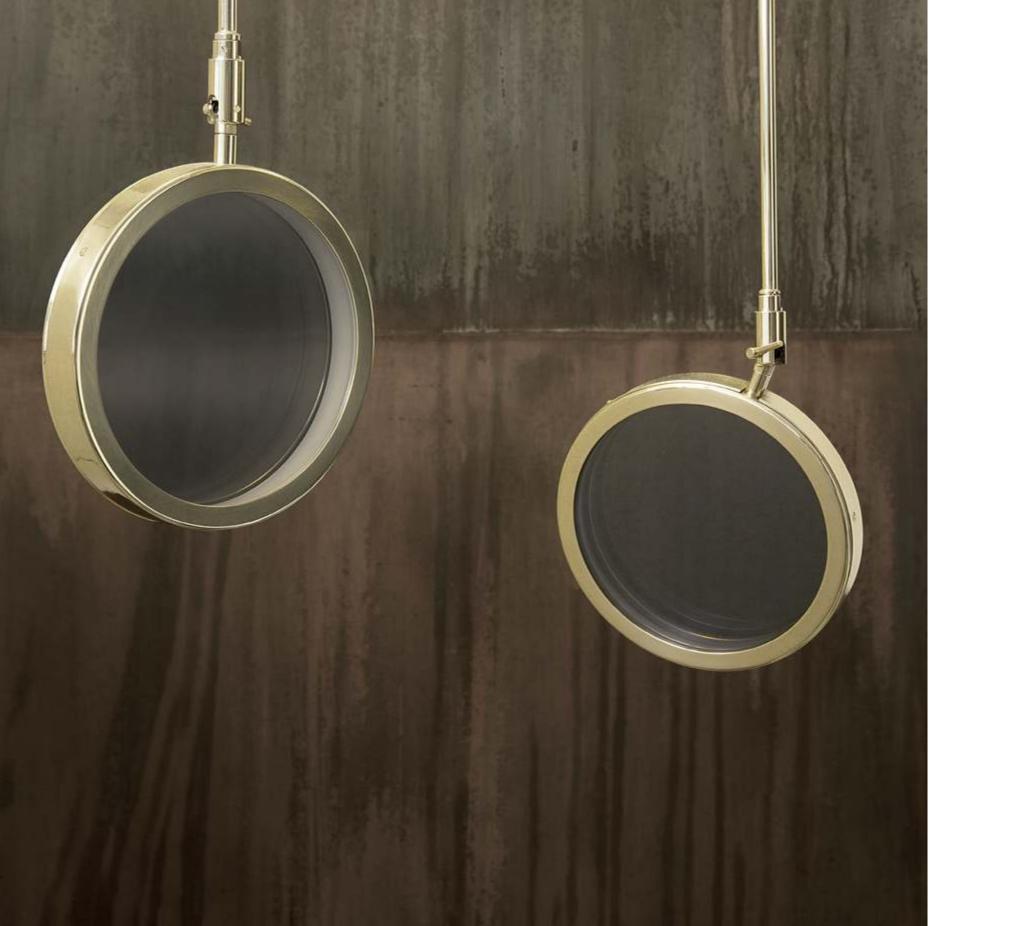

Hg light sculptures installation in brass interior project Martina Gaslini photo Demis Crudeli (left) installation in silverbronze interior project Sara Colombo photo Alicia Djemal

Madera self standing bookshelf (previous page) silver and iron melted on the same surface photo Aditi Varshnei (left) model entirely in iron (right) brass, copper, mixed iron and bronze interior project Barbara Marchesi courtesy ADP Milano photos Thomas Pagani