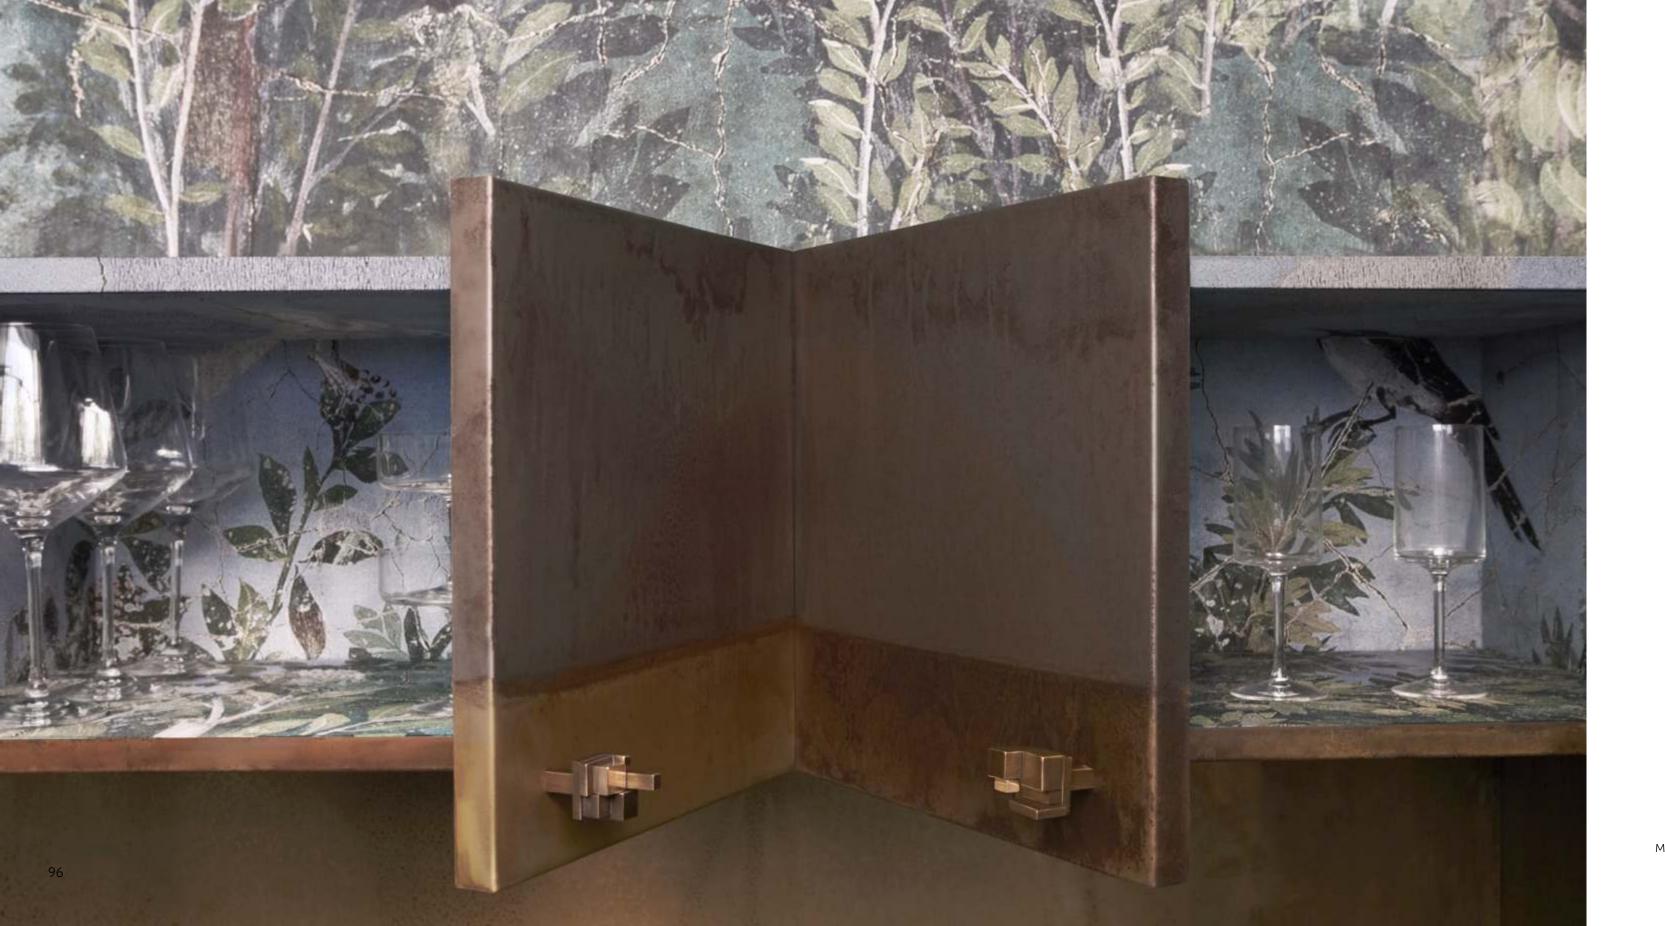

Pietra custom kitchen functional monolithic furniture Metro knobs in bronze and brass wallpaper Wallpepper photo Irene Scioti