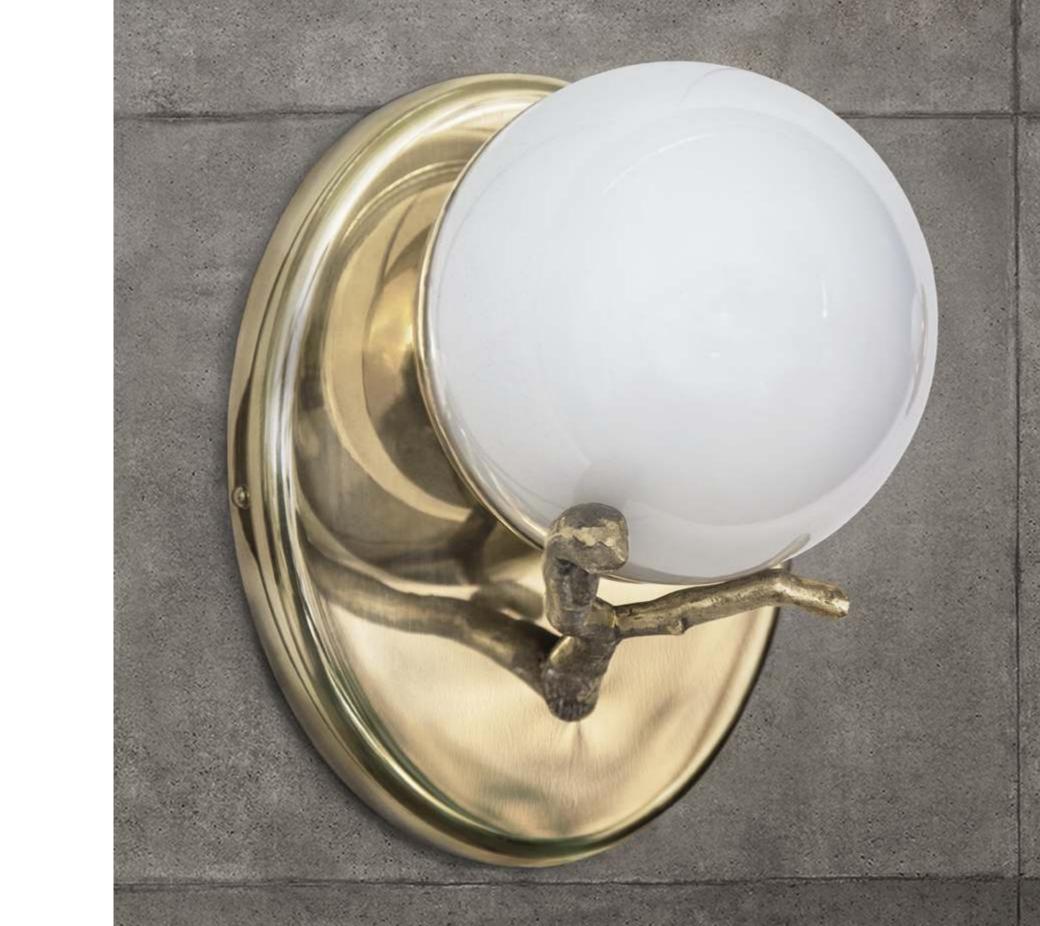

## Lighting 2/77

|                      |                                   |        | In Vitro Collection   | You tube<br>Ou<br>Ellipse<br>Olimpia<br>Elettra<br>Udo<br>Lettera D<br>Maka<br>Lake<br>Menhir | 2, 6,/8<br>2, 6,/8<br>2, 6,/8<br>2, 6/ 8<br>6-7, 9<br>10-11<br>12-13<br>14/17<br>18/23<br>20/23 |  |
|----------------------|-----------------------------------|--------|-----------------------|-----------------------------------------------------------------------------------------------|-------------------------------------------------------------------------------------------------|--|
|                      |                                   |        |                       | Ussari Bay                                                                                    | 24/29                                                                                           |  |
|                      |                                   |        |                       | Elda                                                                                          | 30/35                                                                                           |  |
|                      |                                   |        |                       | Lua                                                                                           | 36/39                                                                                           |  |
|                      |                                   |        |                       | Lou                                                                                           | 40-41                                                                                           |  |
|                      |                                   |        |                       | Oxygen Spheres                                                                                | 42/45                                                                                           |  |
|                      | Furniture  Termiti wall bookshelf |        | Wrapped Collection    | Ara<br>Ufo<br>Guggie<br>Guggie Small<br>Slim Tower<br>Our Lady                                | 46/49<br>50-51<br>52-53<br>56-57<br>54-55<br>58-59                                              |  |
| arthlands Collection | Madera bookshef                   | 78/81  | Nut Collection        | Crane                                                                                         | 61, 63<br>66-67                                                                                 |  |
|                      | Terrae table                      | 89-89  |                       | Swivel                                                                                        | 62                                                                                              |  |
|                      | Una chair                         | 88/91  | Earthlands Collection | Diver                                                                                         | 64-65                                                                                           |  |
|                      | Pietra Wall                       | 94     |                       | Island<br>Continent                                                                           | 69<br>70-71                                                                                     |  |
|                      | Pietra Kitchen                    | 95/97  | Limited Edition       | Akira                                                                                         | 72-73                                                                                           |  |
|                      | Pavement                          | 98/101 |                       | Hg                                                                                            | 75/77                                                                                           |  |