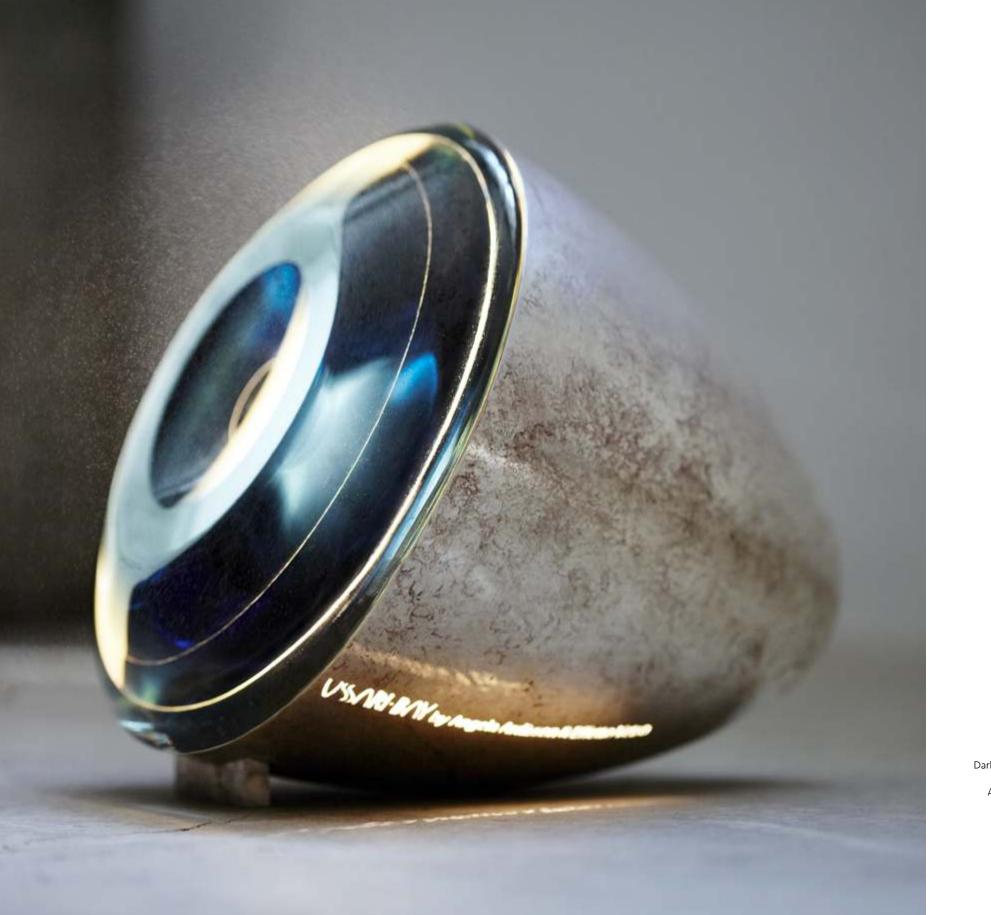

# Ussari Bay Baby Dark Green Sage Glass/Brass Shape and Big Rechargeable Dark Green Sage Glass/Brass Shape all credits reserved to Zanette (Tomasella Group) styling Sara Sarli photo Riccardo Munarin

Ussari Bay (right)
Big Rechargeable
Amber Glass/Brass Shape
Baby
Blue Glass/Brass Shape
Baby
Dark Green Sage Glass/Bronze Shape
Big Rechargeable
Acquamarina Glass/Bronze Shape
courtesy Masseria Diso
Styling Martina Hungliger
photo Mads Mogensen
Big Rechargeable lit (left)
Cobalt Blue Glass/Silver Shape
photo Irene Scioti