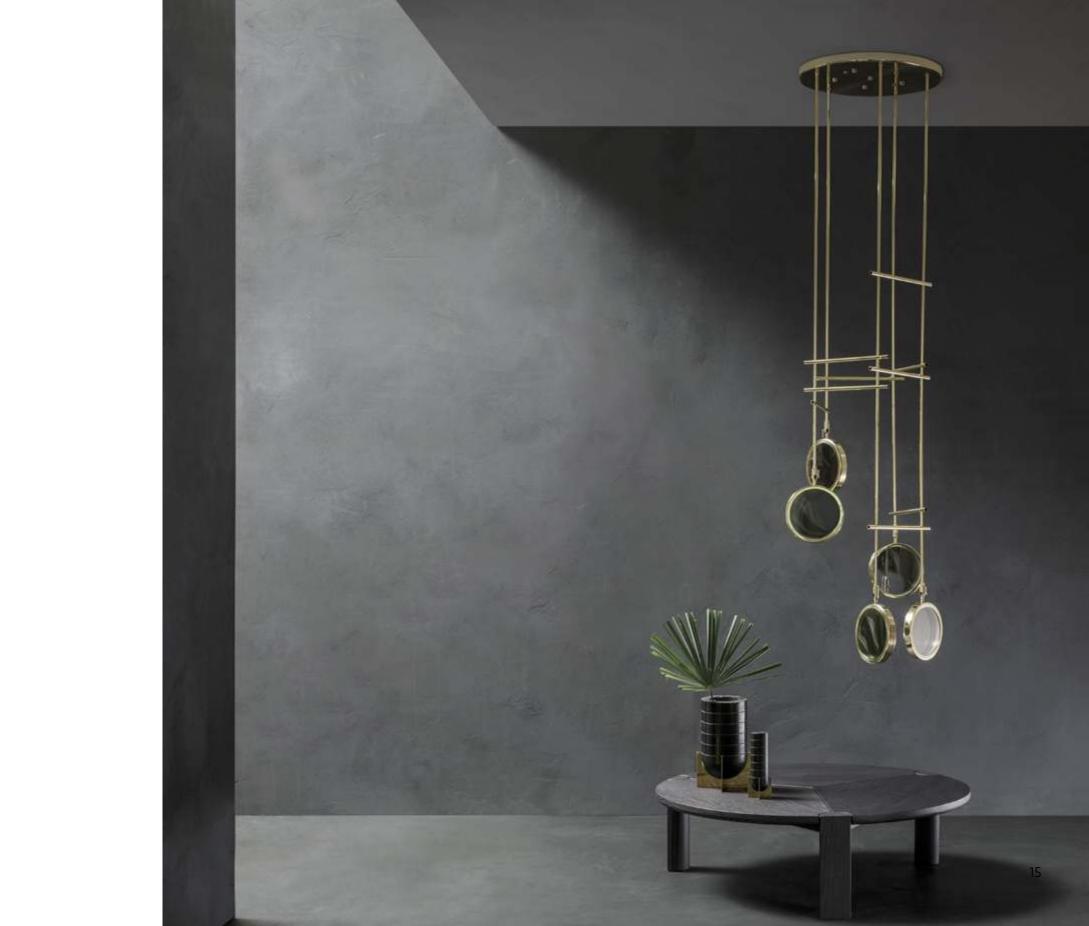

Hg light sculptures installation in brass interior project Martina Gaslini photo Demis Crudeli (left) installation in silverbronze interior project Sara Colombo photo Alicia Djemal

Madera self standing bookshelf (previous page) silver and iron melted on the same surface photo Aditi Varshnei (left) model entirely in iron (right) brass, copper, mixed iron and bronze interior project Barbara Marchesi courtesy ADP Milano photos Thomas Pagani