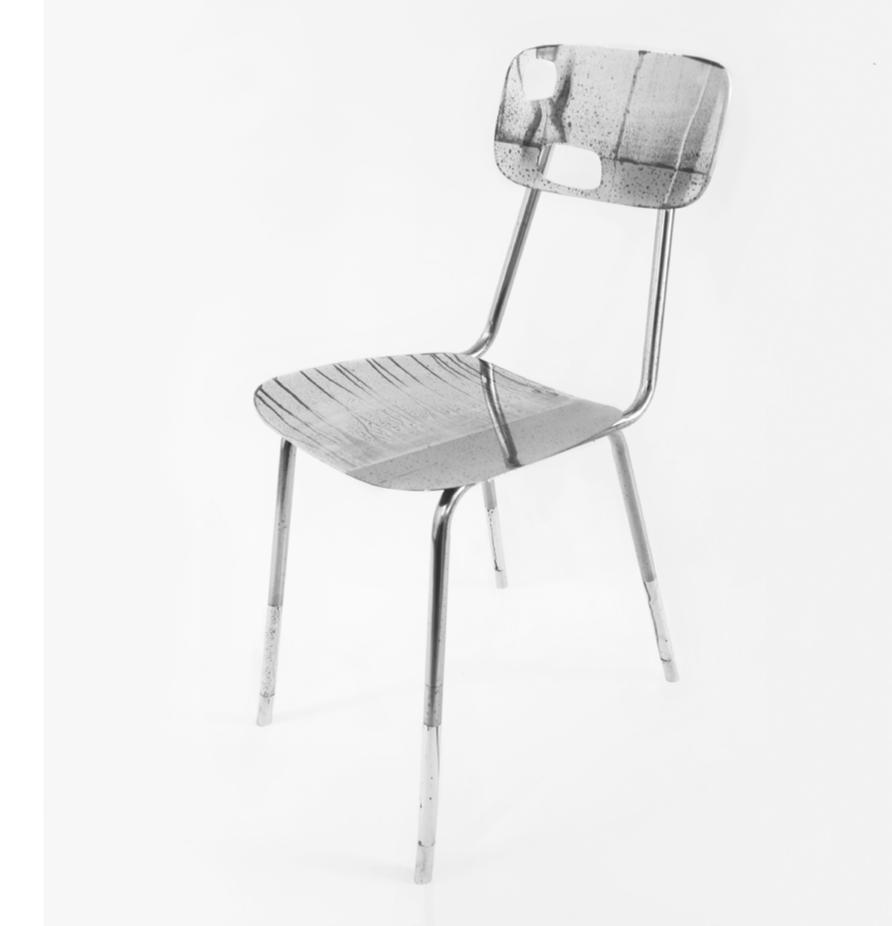

(previous page) Terrae table and Una chairs polished silver and iron melted on the same surface photo Aditi Varshnei architectural project Carlo Aymonino and Aldo Rossi courtesy complesso residenziale Monte Amiata (left) Una chair photo Martino Clerici