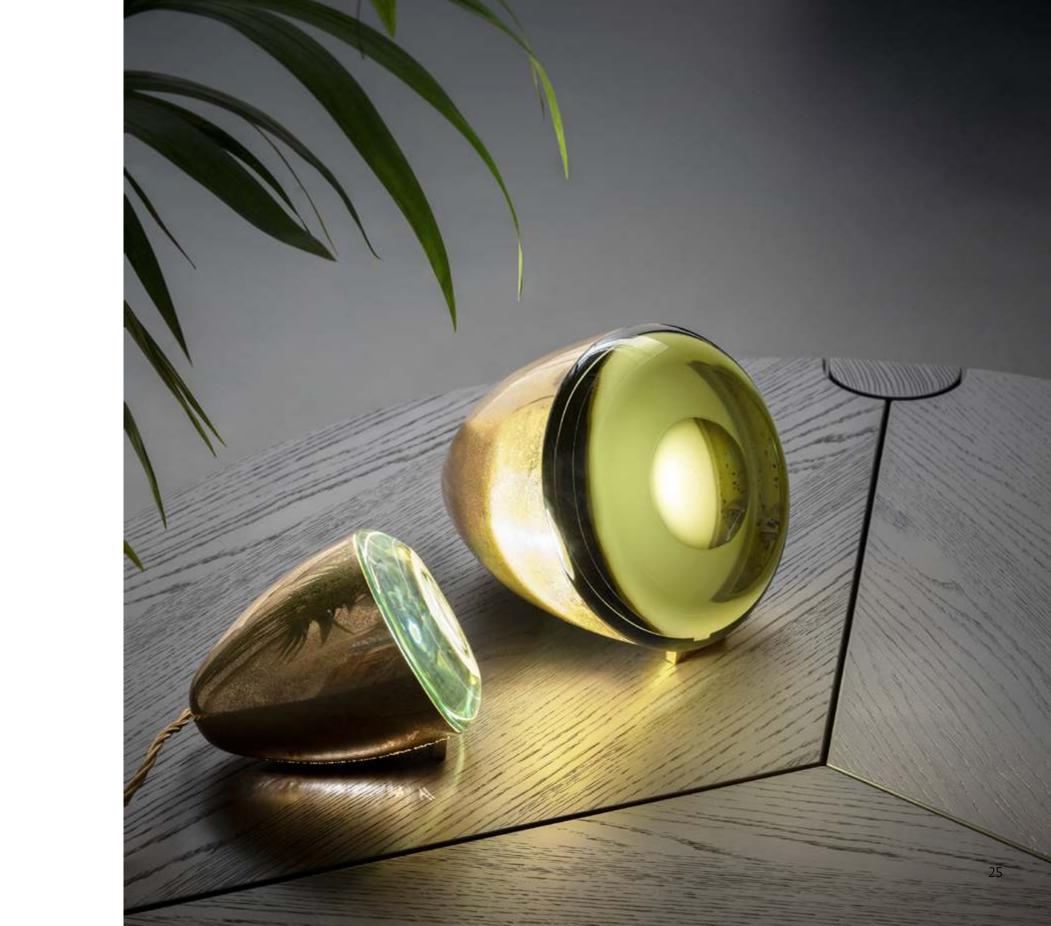

# Ussari Bay Baby Dark Green Sage Glass/Brass Shape and Big Rechargeable Dark Green Sage Glass/Brass Shape all credits reserved to Zanette (Tomasella Group) styling Sara Sarli photo Riccardo Munarin

Ussari Bay (right)
Big Rechargeable
Amber Glass/Brass Shape
Baby
Blue Glass/Brass Shape
Baby
Dark Green Sage Glass/Bronze Shape
Big Rechargeable
Acquamarina Glass/Bronze Shape
courtesy Masseria Diso
Styling Martina Hungliger
photo Mads Mogensen
Big Rechargeable lit (left)
Cobalt Blue Glass/Silver Shape
photo Irene Scioti