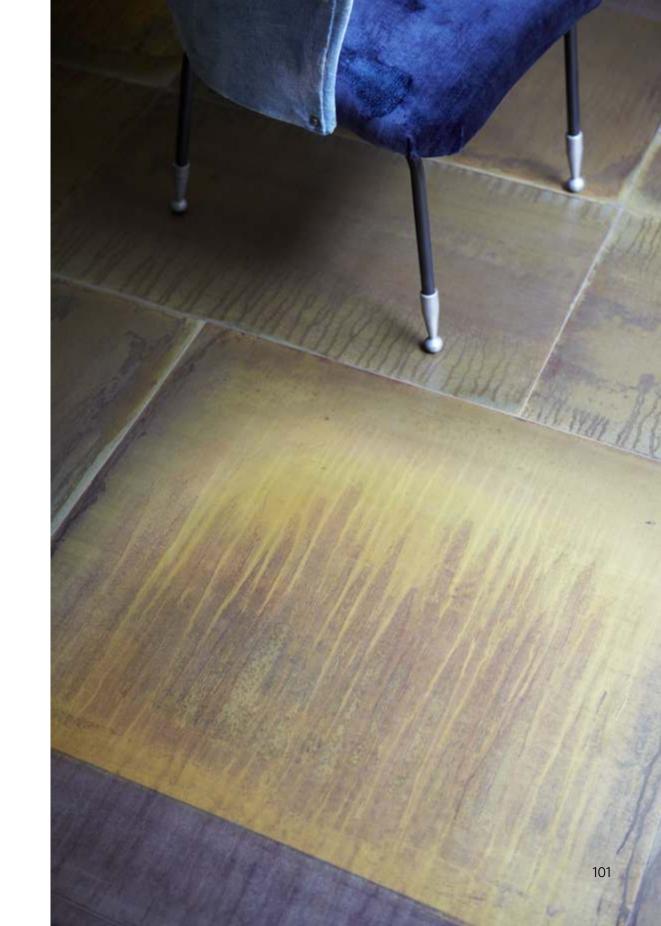

## Earthlands Pavement (left) floor pattern in brass and iron interior project Barbara Marchesi photo Thomas Pagani (right) project Angela Ardisson detail of organic drawings courtesy Aqa Immobiliare photo Irene Scioti