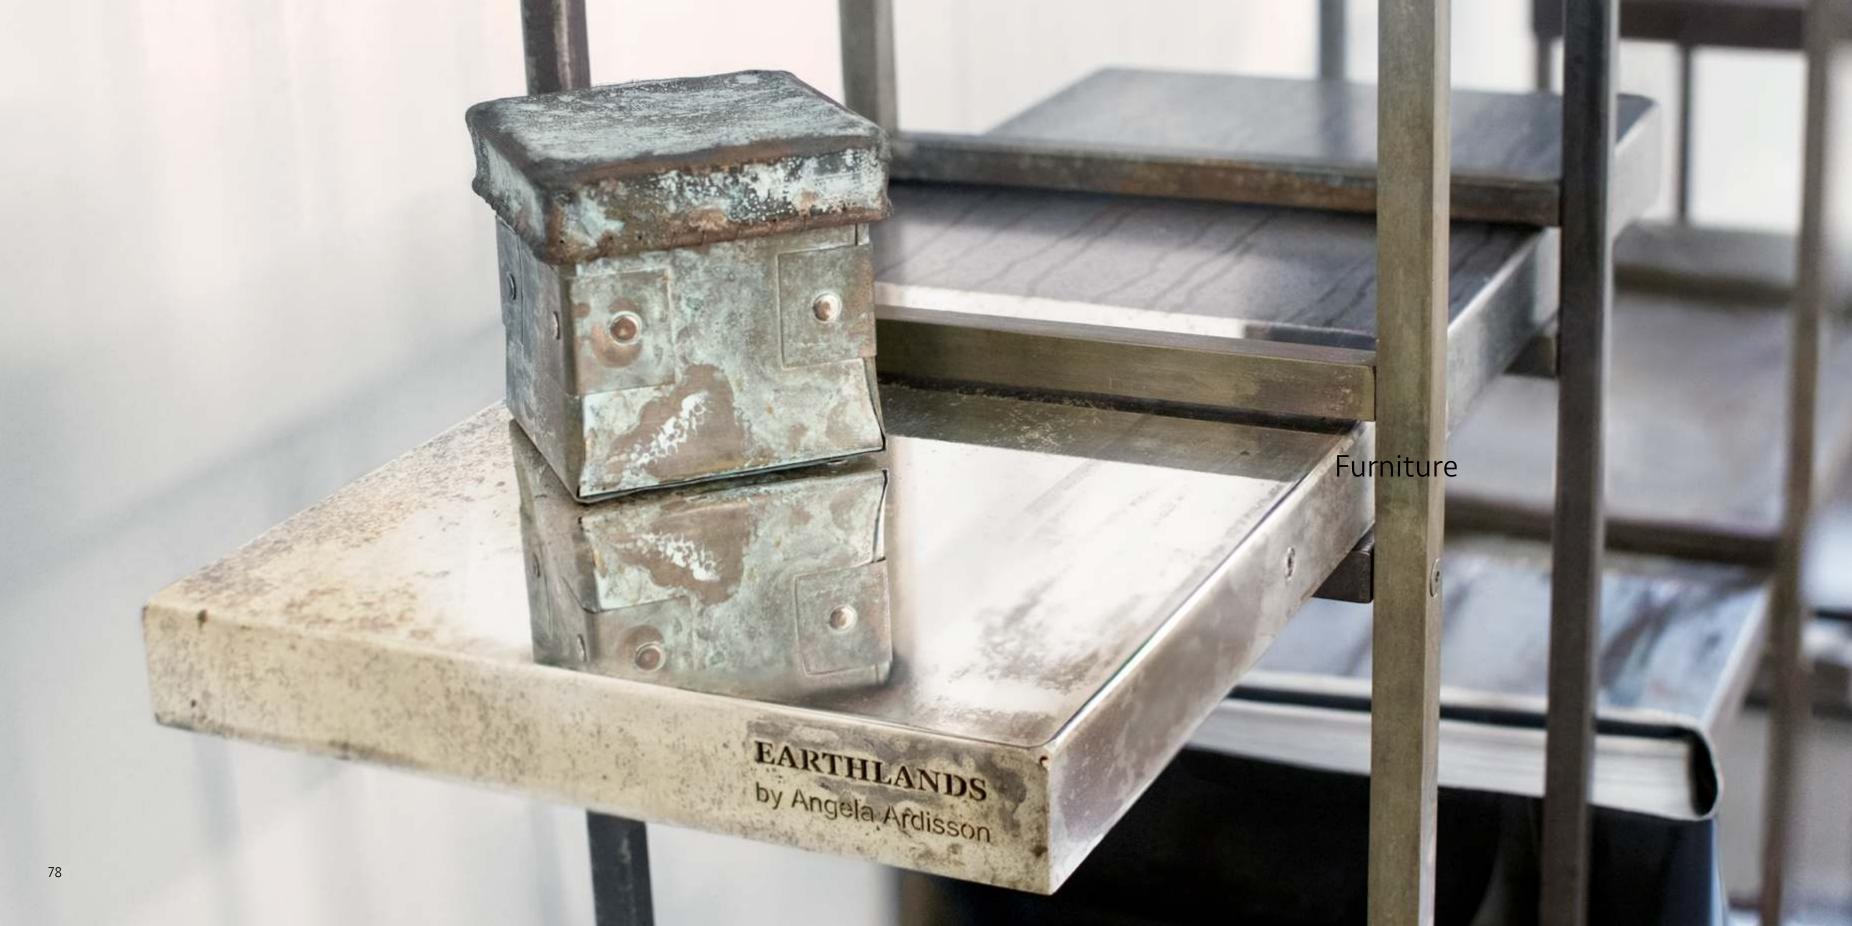

Hg light sculptures installation in brass interior project Martina Gaslini photo Demis Crudeli (left) installation in silverbronze interior project Sara Colombo photo Alicia Djemal

Madera self standing bookshelf (previous page) silver and iron melted on the same surface photo Aditi Varshnei (left) model entirely in iron (right) brass, copper, mixed iron and bronze interior project Barbara Marchesi courtesy ADP Milano photos Thomas Pagani