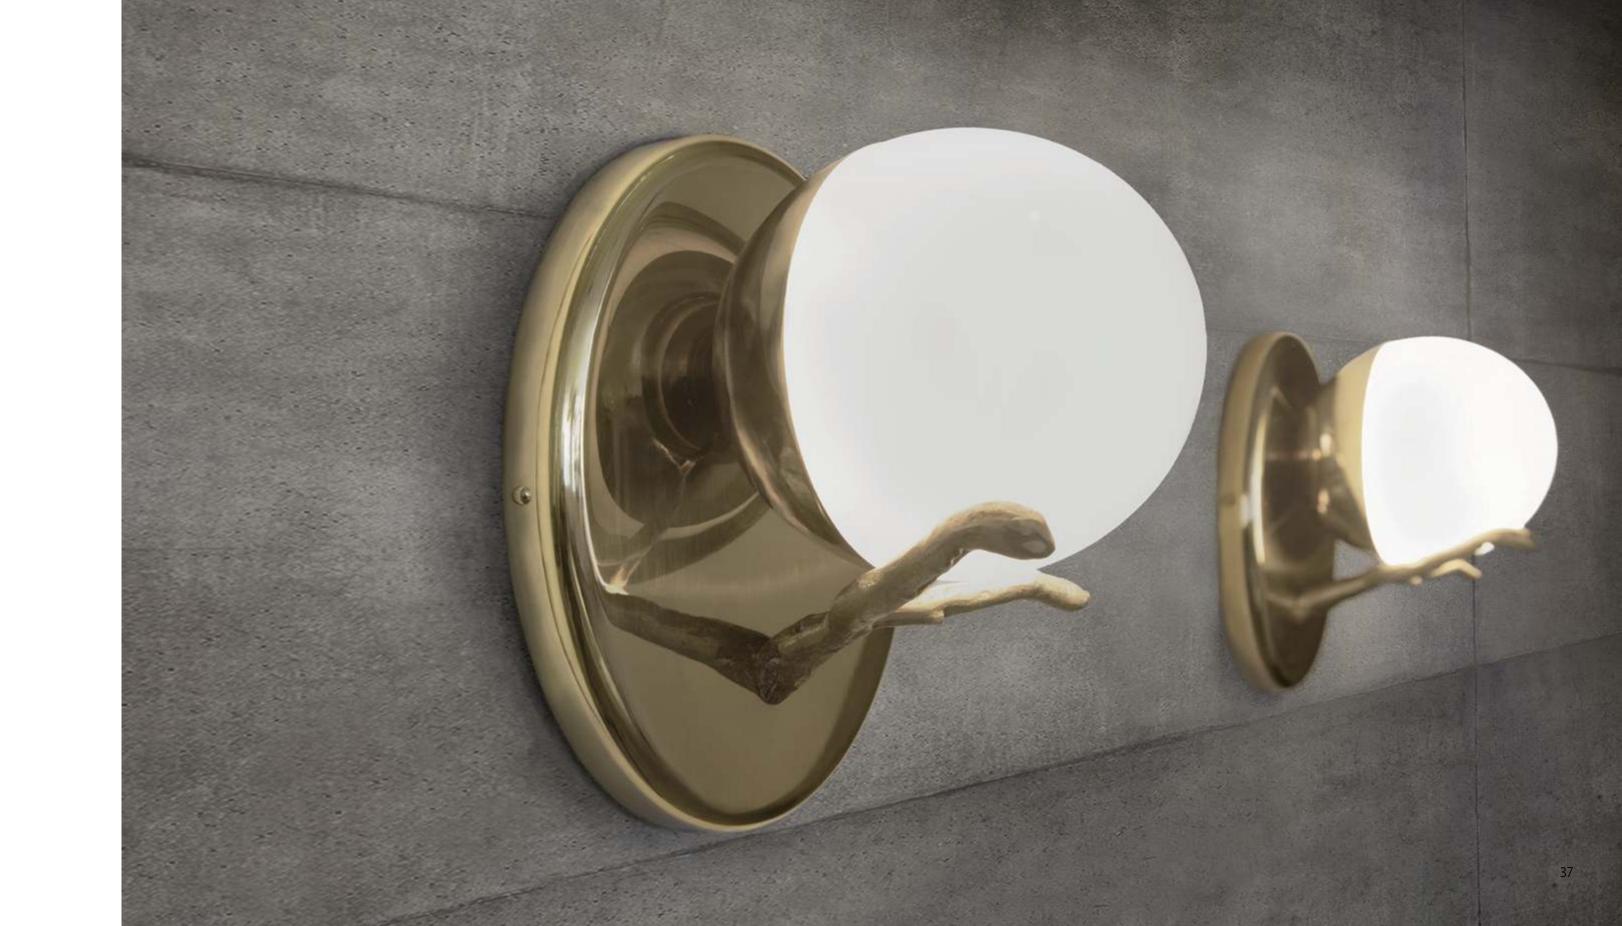

## Lighting 2/77

|                      |                                   |        | In Vitro Collection   | You tube<br>Ou<br>Ellipse<br>Olimpia<br>Elettra<br>Udo<br>Lettera D<br>Maka<br>Lake<br>Menhir | 2, 6,/8<br>2, 6,/8<br>2, 6,/8<br>2, 6/ 8<br>6-7, 9<br>10-11<br>12-13<br>14/17<br>18/23<br>20/23 |  |
|----------------------|-----------------------------------|--------|-----------------------|-----------------------------------------------------------------------------------------------|-------------------------------------------------------------------------------------------------|--|
|                      |                                   |        |                       | Ussari Bay                                                                                    | 24/29                                                                                           |  |
|                      |                                   |        |                       | Elda                                                                                          | 30/35                                                                                           |  |
|                      |                                   |        |                       | Lua                                                                                           | 36/39                                                                                           |  |
|                      |                                   |        |                       | Lou                                                                                           | 40-41                                                                                           |  |
|                      |                                   |        |                       | Oxygen Spheres                                                                                | 42/45                                                                                           |  |
|                      | Furniture  Termiti wall bookshelf |        | Wrapped Collection    | Ara<br>Ufo<br>Guggie<br>Guggie Small<br>Slim Tower<br>Our Lady                                | 46/49<br>50-51<br>52-53<br>56-57<br>54-55<br>58-59                                              |  |
| arthlands Collection | Madera bookshef                   | 78/81  | Nut Collection        | Crane                                                                                         | 61, 63<br>66-67                                                                                 |  |
|                      | Terrae table                      | 89-89  |                       | Swivel                                                                                        | 62                                                                                              |  |
|                      | Una chair                         | 88/91  | Earthlands Collection | Diver                                                                                         | 64-65                                                                                           |  |
|                      | Pietra Wall                       | 94     |                       | Island<br>Continent                                                                           | 69<br>70-71                                                                                     |  |
|                      | Pietra Kitchen                    | 95/97  | Limited Edition       | Akira                                                                                         | 72-73                                                                                           |  |
|                      | Pavement                          | 98/101 |                       | Hg                                                                                            | 75/77                                                                                           |  |