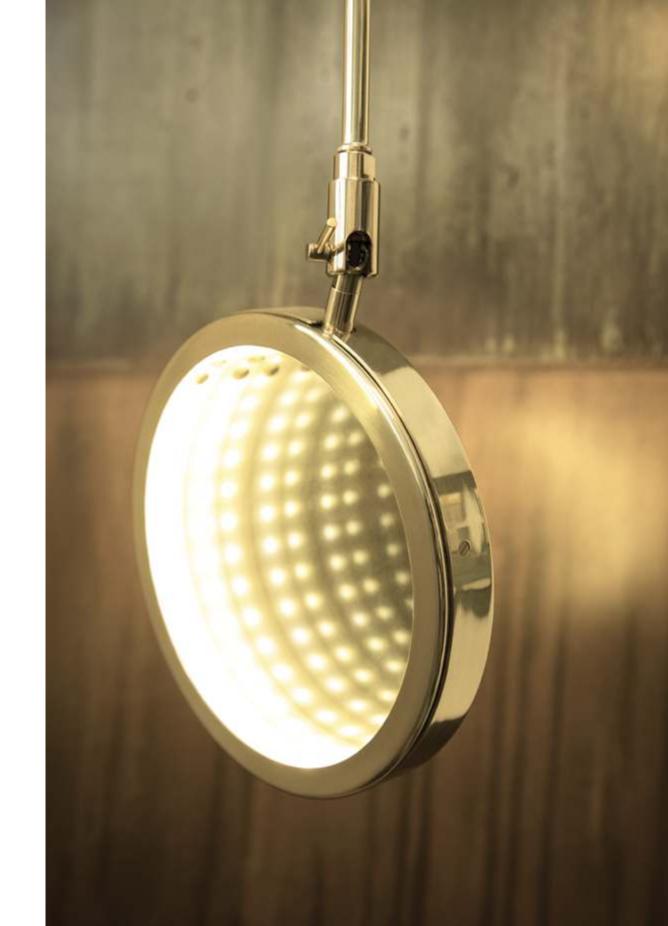

Hg light sculptures installation in brass interior project Martina Gaslini photo Demis Crudeli (left) installation in silverbronze interior project Sara Colombo photo Alicia Djemal

Madera self standing bookshelf (previous page) silver and iron melted on the same surface photo Aditi Varshnei (left) model entirely in iron (right) brass, copper, mixed iron and bronze interior project Barbara Marchesi courtesy ADP Milano photos Thomas Pagani