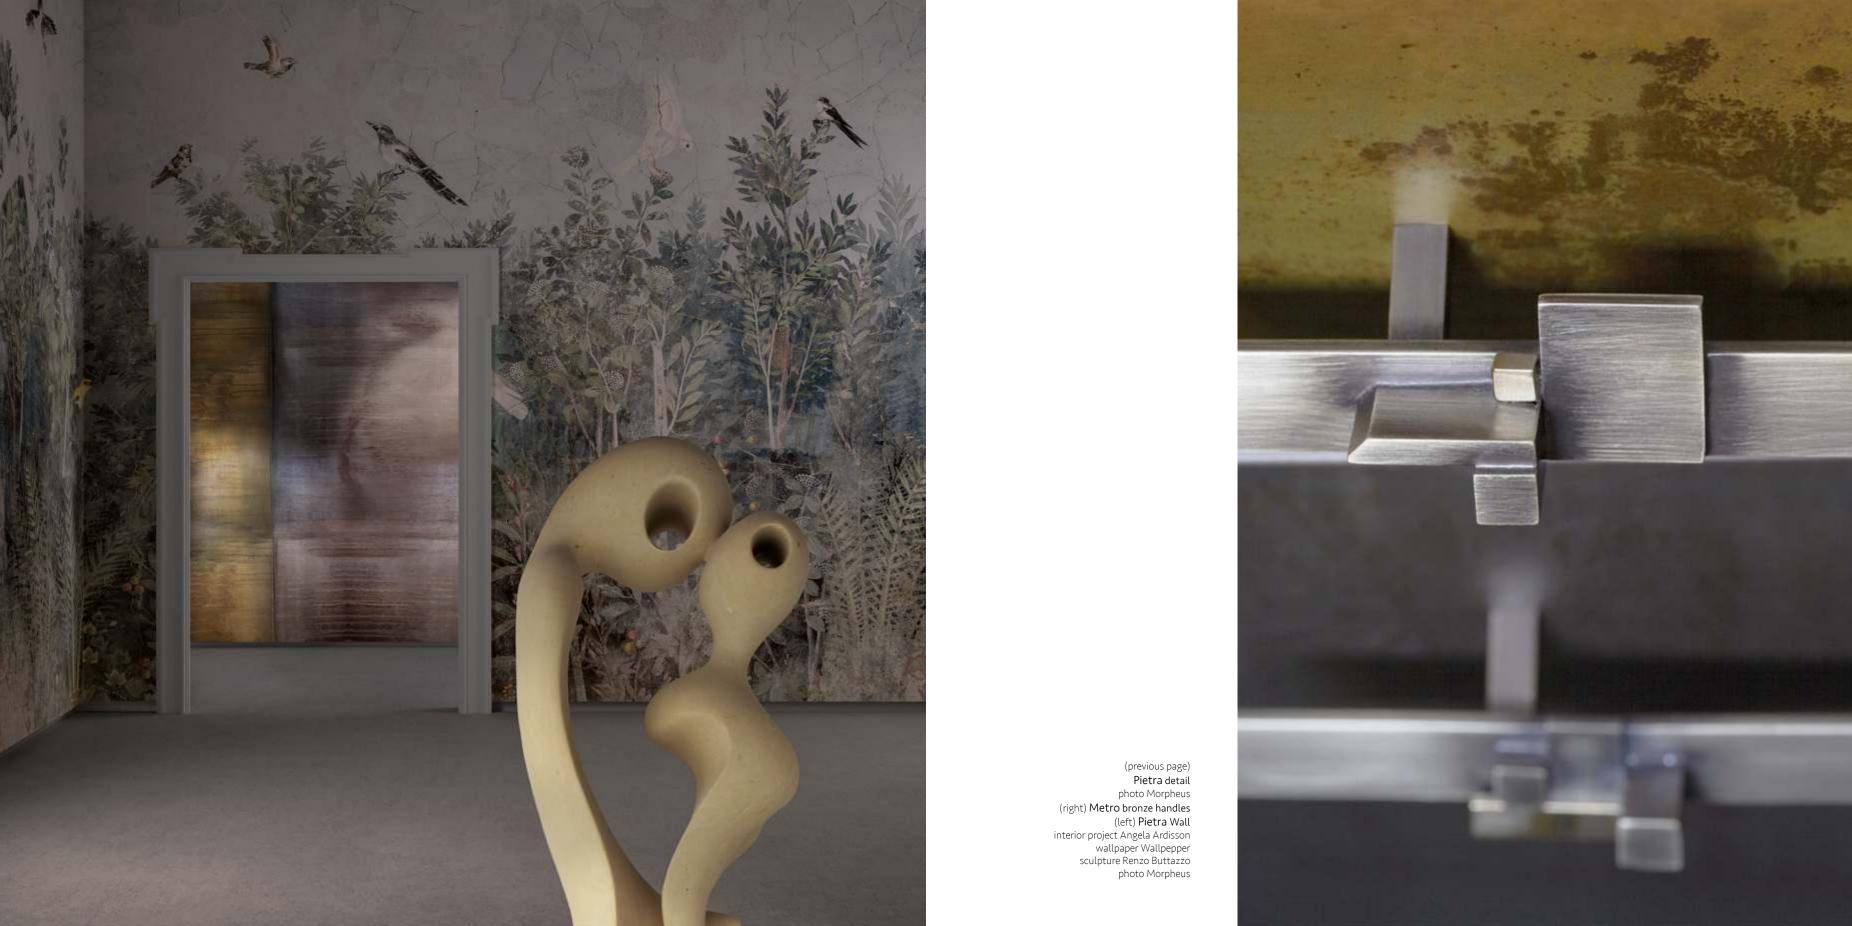

Pietra custom kitchen functional monolithic furniture Metro knobs in bronze and brass wallpaper Wallpepper photo Irene Scioti