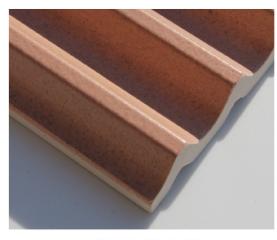

**BESPOKE AVAILABLE** 

TILE SIZE: 30 x 4.7 x 2.7 cm

PRODUCT TYPE: FLUTED ROUNDED CERAMIC TILE TYPE 2

REACTION TO FIRE: A1/A1

SUITABLE FOR INDOOR AND OUTDOOR USE FINISH: MATT / GLOSS / TEXTURED / CRACKLE

GLAZING EFFECTS: SIMPLE COLOURS / FLAMED / SALT&PEPPER / METAL

EFFECT / PEARL EFFECT / IRIDESCENT

**BESPOKE AVAILABLE** 

SIMPLE COLOUR **FLAMED** SALT & PEPPER **METAL EFFECTS IRIDESCENT** 

bespoke@matterofstuff.com

www. matterofstuff.com