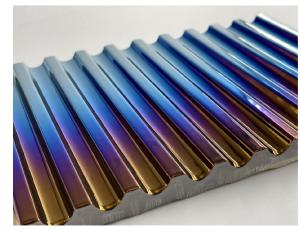

FFECT / IRIDESCENT

**BESPOKE AVAILABLE** 







TILE SIZE: 30 x 4.7 x 2.7 cm

PRODUCT TYPE: FLUTED ROUNDED CERAMIC TILE TYPE 2

REACTION TO FIRE: A1/A1

SUITABLE FOR INDOOR AND OUTDOOR USE FINISH: MATT / GLOSS / TEXTURED / CRACKLE

GLAZING EFFECTS: SIMPLE COLOURS / FLAMED / SALT&PEPPER / METAL

EFFECT / PEARL EFFECT / IRIDESCENT

**BESPOKE AVAILABLE** 

















SIMPLE COLOUR **FLAMED** SALT & PEPPER **METAL EFFECTS IRIDESCENT** 

bespoke@matterofstuff.com

www. matterofstuff.com

# SIMPLE COLOUR







### **FLAMED**



### SALT AND PEPPER







## METAL EFFECTS







### STONALIZED TEXTURE



DARK GREEN



ANTIQUE PINK



**GREEN** 



BLUE

### **CRACKLE TEXTURE**





## DROP EFFECT



BLUE

# ORANGE PEEL





WHITE

# **FINISHES**







**GLOSSY** 



**PEARLED GLOSSY** 



**HIGH GLOSSY** 



PEARLED MATT



**SEMI GLOSSY** 

# DISCOVER MORE - CONTACT US DIRECTLY