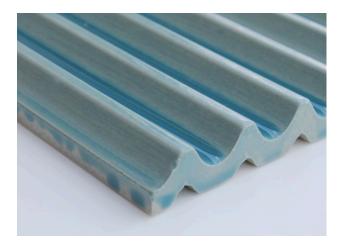

Custom glazings, colours and effects are available. Get in touch to produce a bespoke fluted profile at bespoke@matterofstuff.com

www.matterofstuff.com

TILE SIZE: 30 x 4.6 x 1.9 cm

PRODUCT TYPE: FLUTED ROUNDED CERAMIC TILE TYPE 1

**REACTION TO FIRE: A1/A1** 

SUITABLE FOR INDOOR AND OUTDOOR USE FINISH: MATT / GLOSS / TEXTURED / CRACKLE

GLAZING EFFECTS: SIMPLE COLOURS / FLAMED / SALT&PEPPER / METAL

EFFECT / PEARL EFFECT / IRIDESCENT