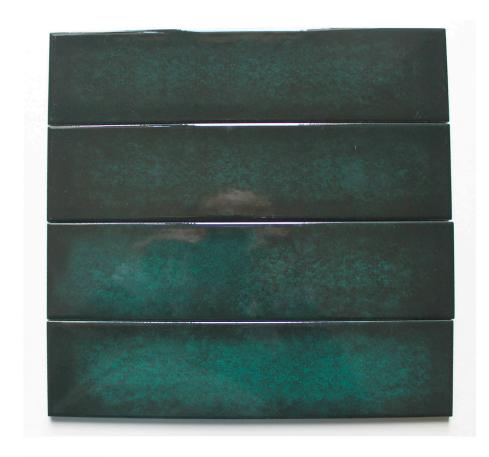

**REACTION TO FIRE: A1/A1** 

SUITABLE FOR INDOOR AND OUTDOOR USE FINISH: MATT / GLOSS / TEXTURED / CRACKLE

GLAZING EFFECTS: SIMPLE COLOURS / FLAMED / SALT&PEPPER / METAL

EFFECT / PEARL EFFECT / IRIDESCENT

**BESPOKE AVAILABLE** 







TILE SIZE: 30 x 4.7 x 2.7 cm

PRODUCT TYPE: FLUTED ROUNDED CERAMIC TILE TYPE 2

REACTION TO FIRE: A1/A1

SUITABLE FOR INDOOR AND OUTDOOR USE FINISH: MATT / GLOSS / TEXTURED / CRACKLE

GLAZING EFFECTS: SIMPLE COLOURS / FLAMED / SALT&PEPPER / METAL

EFFECT / PEARL EFFECT / IRIDESCENT

**BESPOKE AVAILABLE** 

















SIMPLE COLOUR **FLAMED** SALT & PEPPER **METAL EFFECTS IRIDESCENT** 

bespoke@matterofstuff.com

www. matterofstuff.com

# SIMPLE COLOUR







### **FLAMED**



### SALT AND PEPPER







## METAL EFFECTS







### STONALIZED TEXTURE



DARK GREEN



ANTIQUE PINK



**GREEN** 



BLUE

### **CRACKLE TEXTURE**





## DROP EFFECT



BLUE

# ORANGE PEEL





WHITE

# **FINISHES**







**GLOSSY** 



**PEARLED GLOSSY** 



**HIGH GLOSSY** 



PEARLED MATT



**SEMI GLOSSY** 

# DISCOVER MORE - CONTACT US DIRECTLY