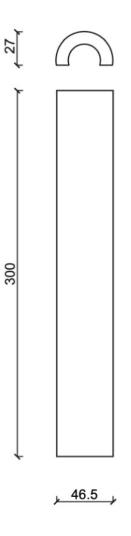

**BESPOKE AVAILABLE** 

TILE SIZE: 30 x 4.7 x 2.7 cm

PRODUCT TYPE: FLUTED ROUNDED CERAMIC TILE TYPE 2

REACTION TO FIRE: A1/A1

SUITABLE FOR INDOOR AND OUTDOOR USE FINISH: MATT / GLOSS / TEXTURED / CRACKLE

GLAZING EFFECTS: SIMPLE COLOURS / FLAMED / SALT&PEPPER / METAL