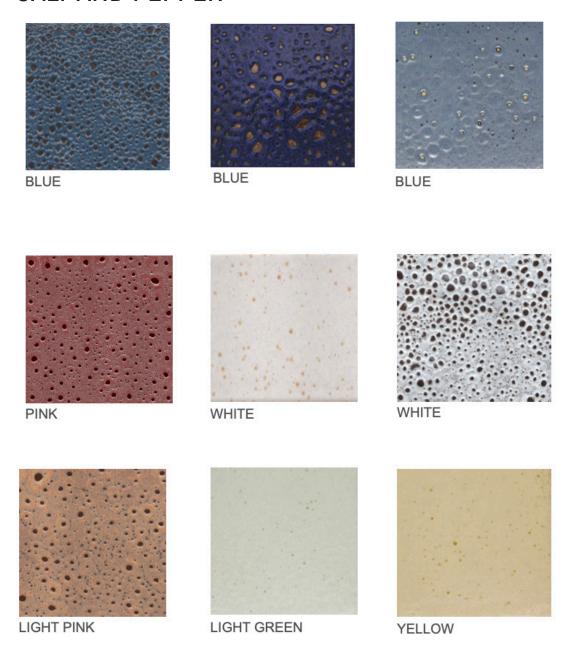

cm

PRODUCT TYPE: FLUTED ROUNDED CERAMIC TILE TYPE 1

**REACTION TO FIRE: A1/A1** 

SUITABLE FOR INDOOR AND OUTDOOR USE FINISH: MATT / GLOSS / TEXTURED / CRACKLE

GLAZING EFFECTS: SIMPLE COLOURS / FLAMED / SALT&PEPPER / METAL

EFFECT / PEARL EFFECT / IRIDESCENT

**BESPOKE AVAILABLE** 







TILE SIZE: 30 x 4.7 x 2.7 cm

PRODUCT TYPE: FLUTED ROUNDED CERAMIC TILE TYPE 2

REACTION TO FIRE: A1/A1

SUITABLE FOR INDOOR AND OUTDOOR USE FINISH: MATT / GLOSS / TEXTURED / CRACKLE

GLAZING EFFECTS: SIMPLE COLOURS / FLAMED / SALT&PEPPER / METAL

EFFECT / PEARL EFFECT / IRIDESCENT

**BESPOKE AVAILABLE** 

















SIMPLE COLOUR **FLAMED** SALT & PEPPER **METAL EFFECTS IRIDESCENT** 

bespoke@matterofstuff.com

www. matterofstuff.com

# SIMPLE COLOUR







### **FLAMED**



### SALT AND PEPPER







## METAL EFFECTS







### STONALIZED TEXTURE



DARK GREEN



ANTIQUE PINK



**GREEN** 



BLUE

### **CRACKLE TEXTURE**





## DROP EFFECT



BLUE

# ORANGE PEEL





WHITE

# **FINISHES**







**GLOSSY** 



**PEARLED GLOSSY** 



**HIGH GLOSSY** 



PEARLED MATT



**SEMI GLOSSY** 

# DISCOVER MORE - CONTACT US DIRECTLY