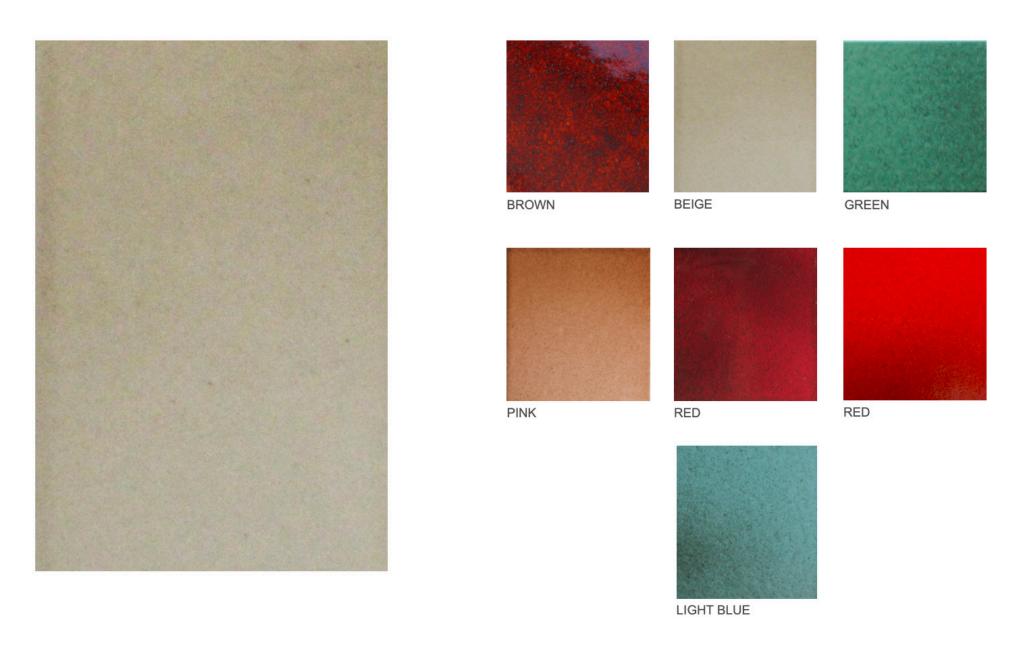

E SIZE: 30 x 4.6 x 1.9 cm

PRODUCT TYPE: FLUTED ROUNDED CERAMIC TILE TYPE 1

**REACTION TO FIRE: A1/A1** 

SUITABLE FOR INDOOR AND OUTDOOR USE FINISH: MATT / GLOSS / TEXTURED / CRACKLE

GLAZING EFFECTS: SIMPLE COLOURS / FLAMED / SALT&PEPPER / METAL

EFFECT / PEARL EFFECT / IRIDESCENT

**BESPOKE AVAILABLE** 







TILE SIZE: 30 x 4.7 x 2.7 cm

PRODUCT TYPE: FLUTED ROUNDED CERAMIC TILE TYPE 2

REACTION TO FIRE: A1/A1

SUITABLE FOR INDOOR AND OUTDOOR USE FINISH: MATT / GLOSS / TEXTURED / CRACKLE

GLAZING EFFECTS: SIMPLE COLOURS / FLAMED / SALT&PEPPER / METAL

EFFECT / PEARL EFFECT / IRIDESCENT

**BESPOKE AVAILABLE** 

















SIMPLE COLOUR **FLAMED** SALT & PEPPER **METAL EFFECTS IRIDESCENT** 

bespoke@matterofstuff.com

www. matterofstuff.com

# SIMPLE COLOUR







### **FLAMED**



### SALT AND PEPPER







## METAL EFFECTS







### STONALIZED TEXTURE



DARK GREEN



ANTIQUE PINK



**GREEN** 



BLUE

### **CRACKLE TEXTURE**





## DROP EFFECT



BLUE

# ORANGE PEEL





WHITE

# **FINISHES**







**GLOSSY** 



**PEARLED GLOSSY** 



**HIGH GLOSSY** 



PEARLED MATT



**SEMI GLOSSY** 

# DISCOVER MORE - CONTACT US DIRECTLY