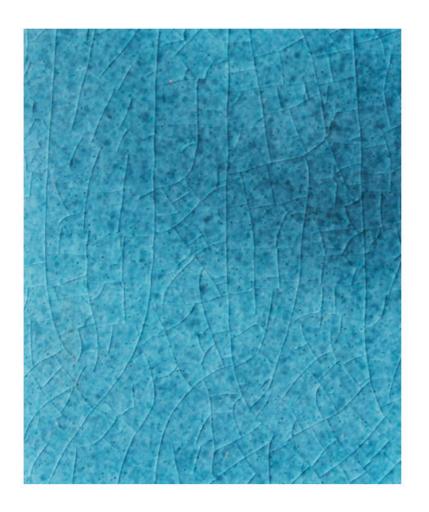

/ GLOSS / TEXTURED / CRACKLE

GLAZING EFFECTS: SIMPLE COLOURS / FLAMED / SALT&PEPPER / METAL

EFFECT / PEARL EFFECT / IRIDESCENT

**BESPOKE AVAILABLE** 







TILE SIZE: 30 x 4.7 x 2.7 cm

PRODUCT TYPE: FLUTED ROUNDED CERAMIC TILE TYPE 2

REACTION TO FIRE: A1/A1

SUITABLE FOR INDOOR AND OUTDOOR USE FINISH: MATT / GLOSS / TEXTURED / CRACKLE

GLAZING EFFECTS: SIMPLE COLOURS / FLAMED / SALT&PEPPER / METAL

EFFECT / PEARL EFFECT / IRIDESCENT

**BESPOKE AVAILABLE** 

















SIMPLE COLOUR **FLAMED** SALT & PEPPER **METAL EFFECTS IRIDESCENT** 

bespoke@matterofstuff.com

www. matterofstuff.com

# SIMPLE COLOUR







### **FLAMED**



### SALT AND PEPPER







## METAL EFFECTS







### STONALIZED TEXTURE



DARK GREEN



ANTIQUE PINK



**GREEN** 



BLUE

### **CRACKLE TEXTURE**





## DROP EFFECT



BLUE

# ORANGE PEEL





WHITE

# **FINISHES**







**GLOSSY** 



**PEARLED GLOSSY** 



**HIGH GLOSSY** 



PEARLED MATT



**SEMI GLOSSY** 

# DISCOVER MORE - CONTACT US DIRECTLY