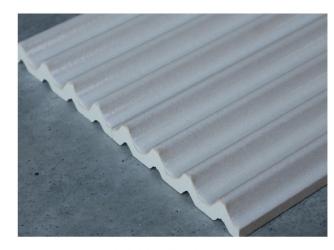

Custom glazings, colours and effects are available. Get in touch to produce a bespoke fluted profile at bespoke@matterofstuff.com

www.matterofstuff.com

TILE SIZE: 30 x 4.6 x 1.9 cm

PRODUCT TYPE: FLUTED ROUNDED CERAMIC TILE TYPE 1

**REACTION TO FIRE: A1/A1** 

SUITABLE FOR INDOOR AND OUTDOOR USE FINISH: MATT / GLOSS / TEXTURED / CRACKLE

GLAZING EFFECTS: SIMPLE COLOURS / FLAMED / SALT&PEPPER / METAL

EFFECT / PEARL EFFECT / IRIDESCENT