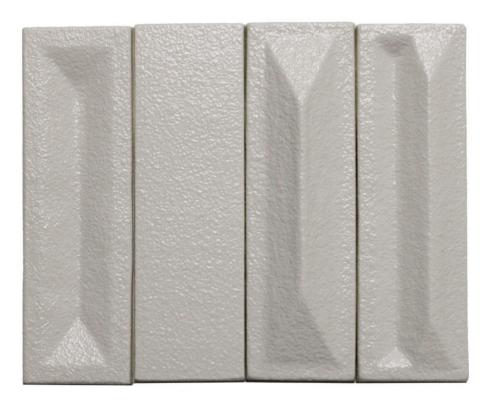

Matter of Stuff Single Fluted Ceramic Tiles are characterized by a smooth rippled surface. Perfect to design Interior walls and bar front with sinuous flutes, multi-faceted patterns, and elegant reliefs.

These tiles add a sense of movement through the introduction of their 3D surfaces profile, playing with shadow, light, and tactility.

The tiles are produced in accordance with a hand-crafted technique which makes the material heterogeneous, both in the effects on the surface and in the dimension of the pieces.

**BESPOKE AVAILABLE** 

TILE SIZE: 30 x 4.7 x 2.7 cm

PRODUCT TYPE: FLUTED ROUNDED CERAMIC TILE TYPE 2

REACTION TO FIRE: A1/A1

SUITABLE FOR INDOOR AND OUTDOOR USE FINISH: MATT / GLOSS / TEXTURED / CRACKLE

GLAZING EFFECTS: SIMPLE COLOURS / FLAMED / SALT&PEPPER / METAL