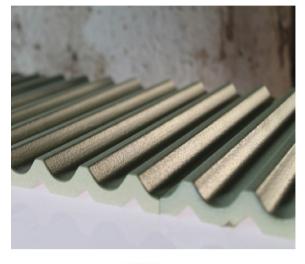

Matter of Stuff Single Fluted Ceramic Tiles are characterized by a smooth rippled surface. Perfect to design Interior walls and bar front with sinuous flutes, multi-faceted patterns, and elegant reliefs.

These tiles add a sense of movement through the introduction of their 3D surfaces profile, playing with shadow, light, and tactility.

The tiles are produced in accordance with a hand-crafted technique which makes the material heterogeneous, both in the effects on the surface and in the dimension of the pieces.

Custom glazings, colours and effects are available. Get in touch to produce a bespoke fluted profile at bespoke@matterofstuff.com

www.matterofstuff.com

TILE SIZE: 30 x 4.6 x 1.9 cm

PRODUCT TYPE: FLUTED ROUNDED CERAMIC TILE TYPE 1