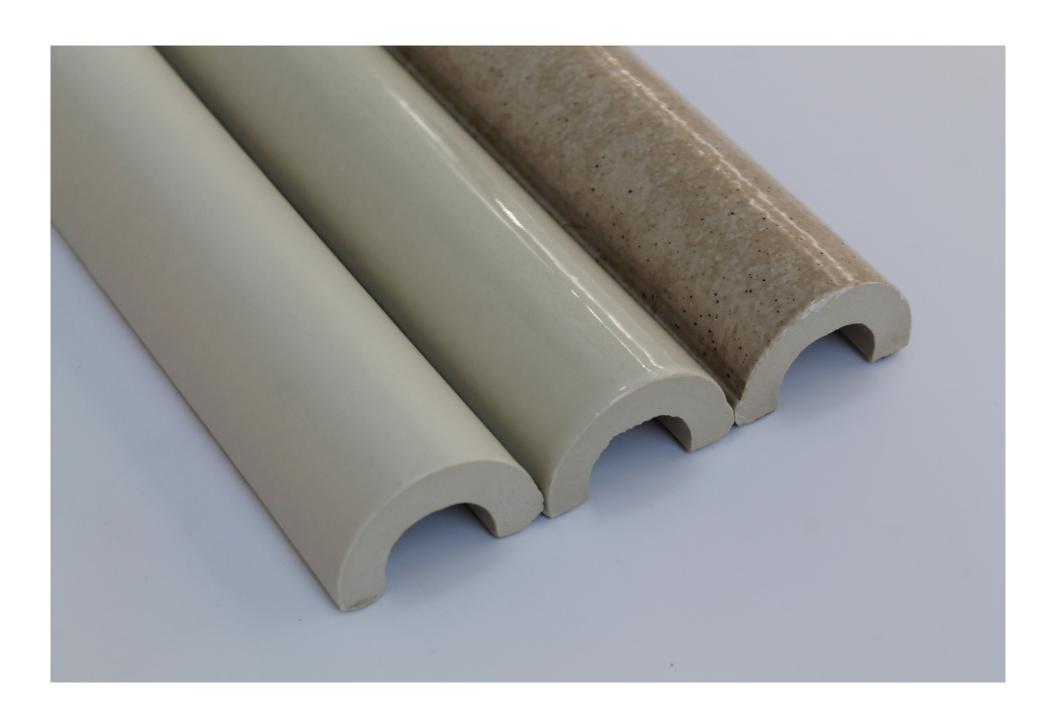

Custom glazings, colours and effects are available. Get in touch to produce a bespoke fluted profile at bespoke@matterofstuff.com

www.matterofstuff.com

TILE SIZE: 30 x 4.6 x 1.9 cm

PRODUCT TYPE: FLUTED ROUNDED CERAMIC TILE TYPE 1

**REACTION TO FIRE: A1/A1** 

SUITABLE FOR INDOOR AND OUTDOOR USE FINISH: MATT / GLOSS / TEXTURED / CRACKLE

GLAZING EFFECTS: SIMPLE COLOURS / FLAMED / SALT&PEPPER / METAL

EFFECT / PEARL EFFECT / IRIDESCENT

**BESPOKE AVAILABLE** 

TILE SIZE: 30 x 4.7 x 2.7 cm

PRODUCT TYPE: FLUTED ROUNDED CERAMIC TILE TYPE 2

REACTION TO FIRE: A1/A1

SUITABLE FOR INDOOR AND OUTDOOR USE FINISH: MATT / GLOSS / TEXTURED / CRACKLE

GLAZING EFFECTS: SIMPLE COLOURS / FLAMED / SALT&PEPPER / METAL