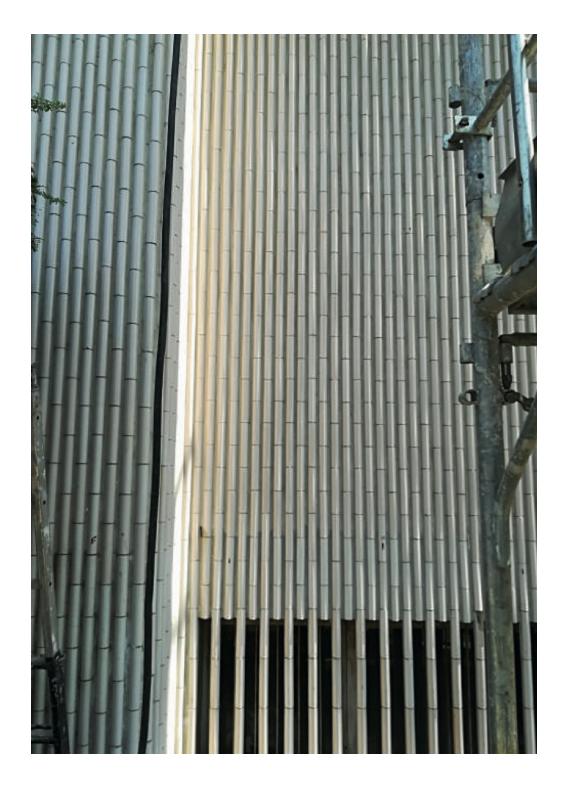

Matter of Stuff Single Fluted Ceramic Tiles are characterized by a smooth rippled surface. Perfect to design Interior walls and bar front with sinuous flutes, multi-faceted patterns, and elegant reliefs.

These tiles add a sense of movement through the introduction of their 3D surfaces profile, playing with shadow, light, and tactility.

The tiles are produced in accordance with a hand-crafted technique which makes the material heterogeneous, both in the effects on the surface and in the dimension of the pieces.