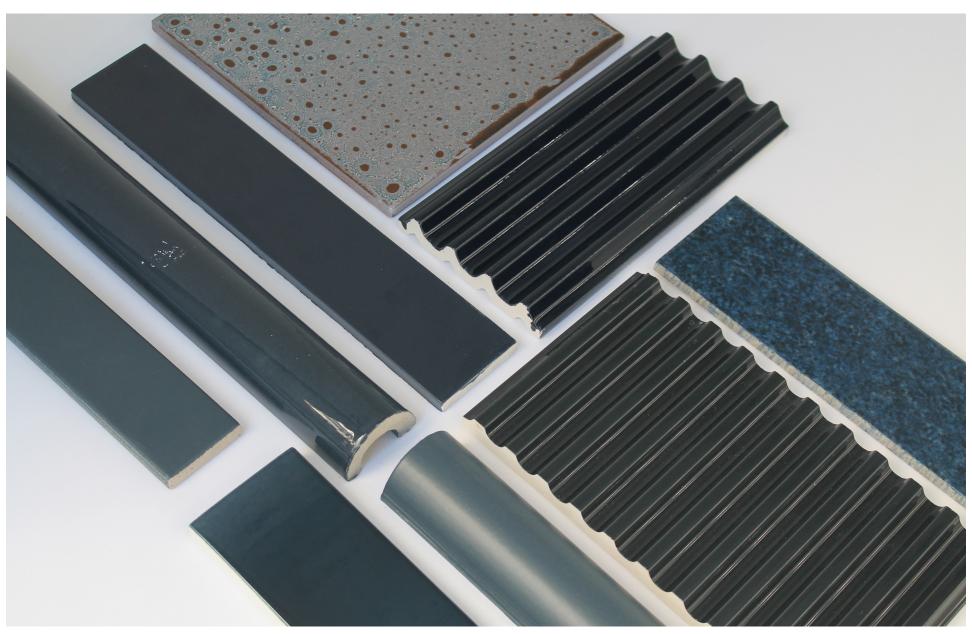

**REACTION TO FIRE: A1/A1** 

SUITABLE FOR INDOOR AND OUTDOOR USE FINISH: MATT / GLOSS / TEXTURED / CRACKLE

GLAZING EFFECTS: SIMPLE COLOURS / FLAMED / SALT&PEPPER / METAL

EFFECT / PEARL EFFECT / IRIDESCENT

**BESPOKE AVAILABLE** 

TILE SIZE: 30 x 4.7 x 2.7 cm

PRODUCT TYPE: FLUTED ROUNDED CERAMIC TILE TYPE 2

REACTION TO FIRE: A1/A1

SUITABLE FOR INDOOR AND OUTDOOR USE FINISH: MATT / GLOSS / TEXTURED / CRACKLE

GLAZING EFFECTS: SIMPLE COLOURS / FLAMED / SALT&PEPPER / METAL

EFFECT / PEARL EFFECT / IRIDESCENT

**BESPOKE AVAILABLE** 

SIMPLE COLOUR **FLAMED** SALT & PEPPER **METAL EFFECTS IRIDESCENT** 

bespoke@matterofstuff.com

www. matterofstuff.com