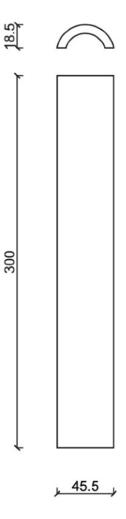

Custom glazings, colours and effects are available. Get in touch to produce a bespoke fluted profile at bespoke@matterofstuff.com

www.matterofstuff.com

TILE SIZE: 30 x 4.6 x 1.9 cm

PRODUCT TYPE: FLUTED ROUNDED CERAMIC TILE TYPE 1