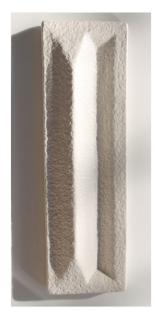

Matter of Stuff Single Fluted Ceramic Tiles are characterized by a smooth rippled surface. Perfect to design Interior walls and bar front with sinuous flutes, multi-faceted patterns, and elegant reliefs.

These tiles add a sense of movement through the introduction of their 3D surfaces profile, playing with shadow, light, and tactility.

The tiles are produced in accordance with a hand-crafted technique which makes the material heterogeneous, both in the effects on the surface and in the dimension of the pieces.

Custom glazings, colours and effects are available. Get in touch to produce a bespoke fluted profile at bespoke@matterofstuff.com

www.matterofstuff.com

TILE SIZE: 30 x 4.6 x 1.9 cm

PRODUCT TYPE: FLUTED ROUNDED CERAMIC TILE TYPE 1