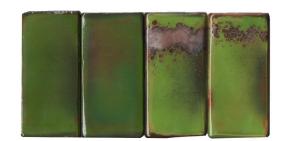

SUITABLE FOR INDOOR AND OUTDOOR USE FINISH: MATT / GLOSS / TEXTURED / CRACKLE

GLAZING EFFECTS: SIMPLE COLOURS / FLAMED / SALT&PEPPER / METAL

EFFECT / PEARL EFFECT / IRIDESCENT

**BESPOKE AVAILABLE** 







TILE SIZE: 30 x 4.7 x 2.7 cm

PRODUCT TYPE: FLUTED ROUNDED CERAMIC TILE TYPE 2

REACTION TO FIRE: A1/A1

SUITABLE FOR INDOOR AND OUTDOOR USE FINISH: MATT / GLOSS / TEXTURED / CRACKLE

GLAZING EFFECTS: SIMPLE COLOURS / FLAMED / SALT&PEPPER / METAL

EFFECT / PEARL EFFECT / IRIDESCENT

**BESPOKE AVAILABLE** 

















SIMPLE COLOUR **FLAMED** SALT & PEPPER **METAL EFFECTS IRIDESCENT** 

bespoke@matterofstuff.com

www. matterofstuff.com

# SIMPLE COLOUR







### **FLAMED**



### SALT AND PEPPER







## METAL EFFECTS







### STONALIZED TEXTURE



DARK GREEN



ANTIQUE PINK



**GREEN** 



BLUE

### **CRACKLE TEXTURE**





## DROP EFFECT



BLUE

# ORANGE PEEL





WHITE

# **FINISHES**







**GLOSSY** 



**PEARLED GLOSSY** 



**HIGH GLOSSY** 



PEARLED MATT



**SEMI GLOSSY** 

# DISCOVER MORE - CONTACT US DIRECTLY