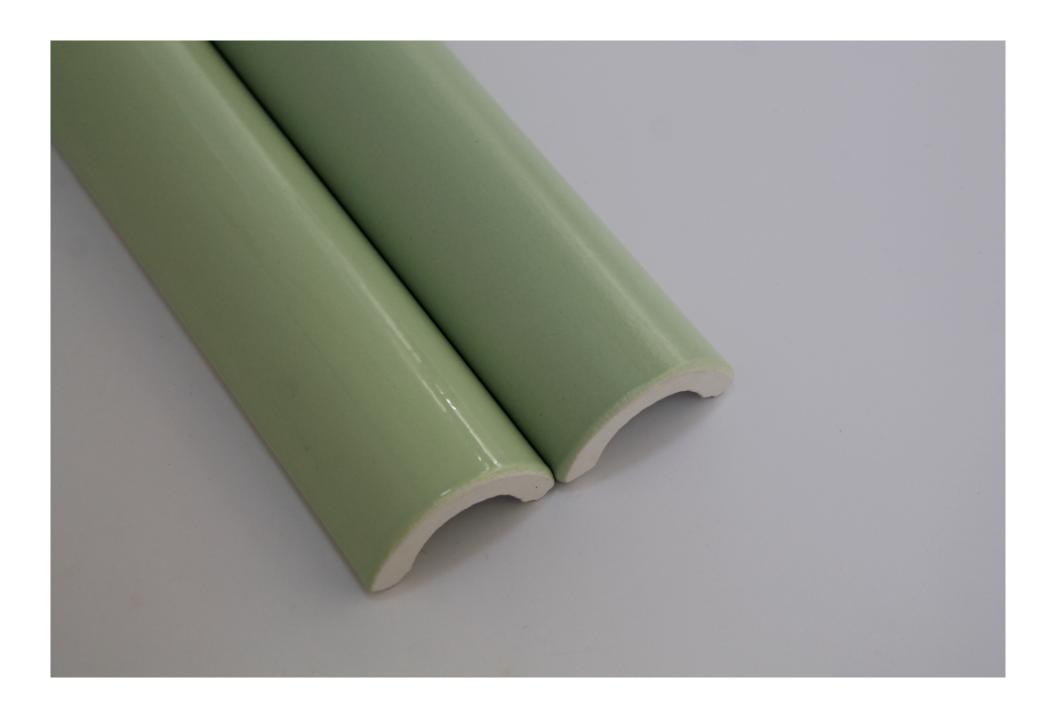

Matter of Stuff Single Fluted Ceramic Tiles are characterized by a smooth rippled surface. Perfect to design Interior walls and bar front with sinuous flutes, multi-faceted patterns, and elegant reliefs.

These tiles add a sense of movement through the introduction of their 3D surfaces profile, playing with shadow, light, and tactility.

The tiles are produced in accordance with a hand-crafted technique which makes the material heterogeneous, both in the effects on the surface and in the dimension of the pieces.

Custom glazings, colours and effects are available. Get in touch to produce a bespoke fluted profile at bespoke@matterofstuff.com

www.matterofstuff.com

TILE SIZE: 30 x 4.6 x 1.9 cm

PRODUCT TYPE: FLUTED ROUNDED CERAMIC TILE TYPE 1