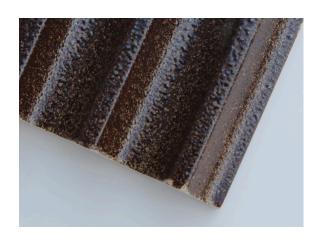

NDED CERAMIC TILE TYPE 1

**REACTION TO FIRE: A1/A1** 

SUITABLE FOR INDOOR AND OUTDOOR USE FINISH: MATT / GLOSS / TEXTURED / CRACKLE

GLAZING EFFECTS: SIMPLE COLOURS / FLAMED / SALT&PEPPER / METAL

EFFECT / PEARL EFFECT / IRIDESCENT

**BESPOKE AVAILABLE** 







TILE SIZE: 30 x 4.7 x 2.7 cm

PRODUCT TYPE: FLUTED ROUNDED CERAMIC TILE TYPE 2

REACTION TO FIRE: A1/A1

SUITABLE FOR INDOOR AND OUTDOOR USE FINISH: MATT / GLOSS / TEXTURED / CRACKLE

GLAZING EFFECTS: SIMPLE COLOURS / FLAMED / SALT&PEPPER / METAL

EFFECT / PEARL EFFECT / IRIDESCENT

**BESPOKE AVAILABLE** 

















SIMPLE COLOUR **FLAMED** SALT & PEPPER **METAL EFFECTS IRIDESCENT** 

bespoke@matterofstuff.com

www. matterofstuff.com

# SIMPLE COLOUR







### **FLAMED**



### SALT AND PEPPER







## METAL EFFECTS







### STONALIZED TEXTURE



DARK GREEN



ANTIQUE PINK



**GREEN** 



BLUE

### **CRACKLE TEXTURE**





## DROP EFFECT



BLUE

# ORANGE PEEL





WHITE

# **FINISHES**







**GLOSSY** 



**PEARLED GLOSSY** 



**HIGH GLOSSY** 



PEARLED MATT



**SEMI GLOSSY** 

# DISCOVER MORE - CONTACT US DIRECTLY