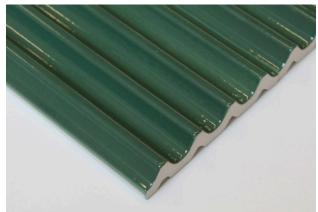

**BESPOKE AVAILABLE** 

TILE SIZE: 30 x 4.7 x 2.7 cm

PRODUCT TYPE: FLUTED ROUNDED CERAMIC TILE TYPE 2

REACTION TO FIRE: A1/A1

SUITABLE FOR INDOOR AND OUTDOOR USE FINISH: MATT / GLOSS / TEXTURED / CRACKLE

GLAZING EFFECTS: SIMPLE COLOURS / FLAMED / SALT&PEPPER / METAL

EFFECT / PEARL EFFECT / IRIDESCENT

**BESPOKE AVAILABLE** 

SIMPLE COLOUR **FLAMED** SALT & PEPPER **METAL EFFECTS IRIDESCENT** 

bespoke@matterofstuff.com

www. matterofstuff.com