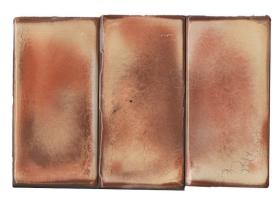

FIRE: A1/A1** 

SUITABLE FOR INDOOR AND OUTDOOR USE FINISH: MATT / GLOSS / TEXTURED / CRACKLE

GLAZING EFFECTS: SIMPLE COLOURS / FLAMED / SALT&PEPPER / METAL

EFFECT / PEARL EFFECT / IRIDESCENT

**BESPOKE AVAILABLE** 







TILE SIZE: 30 x 4.7 x 2.7 cm

PRODUCT TYPE: FLUTED ROUNDED CERAMIC TILE TYPE 2

REACTION TO FIRE: A1/A1

SUITABLE FOR INDOOR AND OUTDOOR USE FINISH: MATT / GLOSS / TEXTURED / CRACKLE

GLAZING EFFECTS: SIMPLE COLOURS / FLAMED / SALT&PEPPER / METAL

EFFECT / PEARL EFFECT / IRIDESCENT

**BESPOKE AVAILABLE** 

















SIMPLE COLOUR **FLAMED** SALT & PEPPER **METAL EFFECTS IRIDESCENT** 

bespoke@matterofstuff.com

www. matterofstuff.com

# SIMPLE COLOUR







### **FLAMED**



### SALT AND PEPPER







## METAL EFFECTS







### STONALIZED TEXTURE



DARK GREEN



ANTIQUE PINK



**GREEN** 



BLUE

### **CRACKLE TEXTURE**





## DROP EFFECT



BLUE

# ORANGE PEEL





WHITE

# **FINISHES**







**GLOSSY** 



**PEARLED GLOSSY** 



**HIGH GLOSSY** 



PEARLED MATT



**SEMI GLOSSY** 

# DISCOVER MORE - CONTACT US DIRECTLY