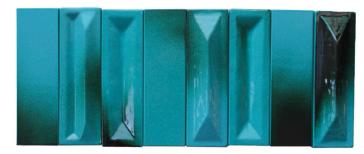

NDOOR AND OUTDOOR USE FINISH: MATT / GLOSS / TEXTURED / CRACKLE

GLAZING EFFECTS: SIMPLE COLOURS / FLAMED / SALT&PEPPER / METAL

EFFECT / PEARL EFFECT / IRIDESCENT

**BESPOKE AVAILABLE** 







TILE SIZE: 30 x 4.7 x 2.7 cm

PRODUCT TYPE: FLUTED ROUNDED CERAMIC TILE TYPE 2

REACTION TO FIRE: A1/A1

SUITABLE FOR INDOOR AND OUTDOOR USE FINISH: MATT / GLOSS / TEXTURED / CRACKLE

GLAZING EFFECTS: SIMPLE COLOURS / FLAMED / SALT&PEPPER / METAL

EFFECT / PEARL EFFECT / IRIDESCENT

**BESPOKE AVAILABLE** 

















SIMPLE COLOUR **FLAMED** SALT & PEPPER **METAL EFFECTS IRIDESCENT** 

bespoke@matterofstuff.com

www. matterofstuff.com

# SIMPLE COLOUR







### **FLAMED**



### SALT AND PEPPER







## METAL EFFECTS







### STONALIZED TEXTURE



DARK GREEN



ANTIQUE PINK



**GREEN** 



BLUE

### **CRACKLE TEXTURE**





## DROP EFFECT



BLUE

# ORANGE PEEL





WHITE

# **FINISHES**







**GLOSSY** 



**PEARLED GLOSSY** 



**HIGH GLOSSY** 



PEARLED MATT



**SEMI GLOSSY** 

# DISCOVER MORE - CONTACT US DIRECTLY