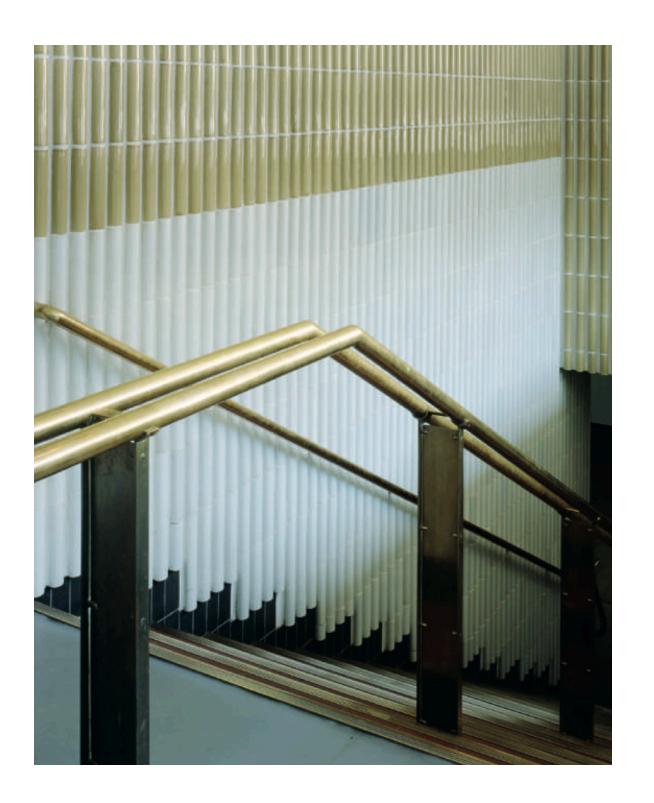

Matter of Stuff Single Fluted Ceramic Tiles are characterized by a smooth rippled surface. Perfect to design Interior walls and bar front with sinuous flutes, multi-faceted patterns, and elegant reliefs.

These tiles add a sense of movement through the introduction of their 3D surfaces profile, playing with shadow, light, and tactility.

The tiles are produced in accordance with a hand-crafted technique which makes the material heterogeneous, both in the effects on the surface and in the dimension of the pieces.