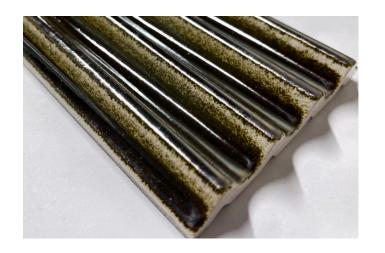

Matter of Stuff Single Fluted Ceramic Tiles are characterized by a smooth rippled surface. Perfect to design Interior walls and bar front with sinuous flutes, multi-faceted patterns, and elegant reliefs.

These tiles add a sense of movement through the introduction of their 3D surfaces profile, playing with shadow, light, and tactility.

The tiles are produced in accordance with a hand-crafted technique which makes the material heterogeneous, both in the effects on the surface and in the dimension of the pieces.