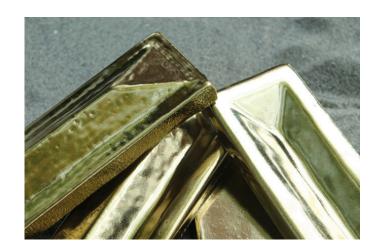

OUNDED CERAMIC TILE TYPE 1

**REACTION TO FIRE: A1/A1** 

SUITABLE FOR INDOOR AND OUTDOOR USE FINISH: MATT / GLOSS / TEXTURED / CRACKLE

GLAZING EFFECTS: SIMPLE COLOURS / FLAMED / SALT&PEPPER / METAL

EFFECT / PEARL EFFECT / IRIDESCENT

**BESPOKE AVAILABLE** 







TILE SIZE: 30 x 4.7 x 2.7 cm

PRODUCT TYPE: FLUTED ROUNDED CERAMIC TILE TYPE 2

REACTION TO FIRE: A1/A1

SUITABLE FOR INDOOR AND OUTDOOR USE FINISH: MATT / GLOSS / TEXTURED / CRACKLE

GLAZING EFFECTS: SIMPLE COLOURS / FLAMED / SALT&PEPPER / METAL

EFFECT / PEARL EFFECT / IRIDESCENT

**BESPOKE AVAILABLE** 

















SIMPLE COLOUR **FLAMED** SALT & PEPPER **METAL EFFECTS IRIDESCENT** 

bespoke@matterofstuff.com

www. matterofstuff.com

# SIMPLE COLOUR







### **FLAMED**



### SALT AND PEPPER







## METAL EFFECTS







### STONALIZED TEXTURE



DARK GREEN



ANTIQUE PINK



**GREEN** 



BLUE

### **CRACKLE TEXTURE**





## DROP EFFECT



BLUE

# ORANGE PEEL





WHITE

# **FINISHES**







**GLOSSY** 



**PEARLED GLOSSY** 



**HIGH GLOSSY** 



PEARLED MATT



**SEMI GLOSSY** 

# DISCOVER MORE - CONTACT US DIRECTLY