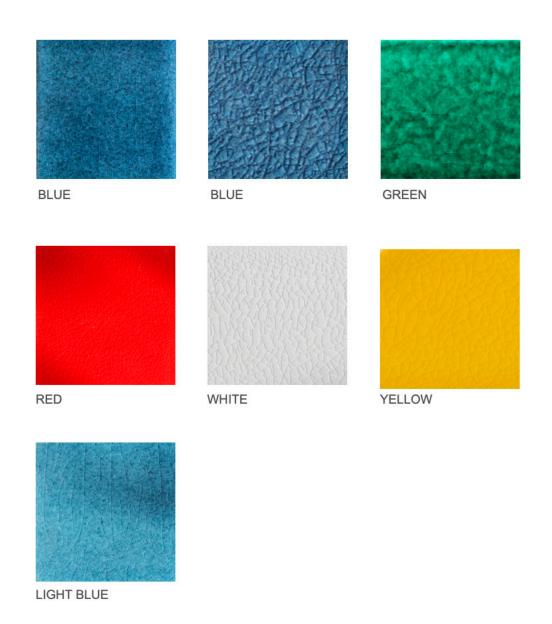

T / GLOSS / TEXTURED / CRACKLE

GLAZING EFFECTS: SIMPLE COLOURS / FLAMED / SALT&PEPPER / METAL

EFFECT / PEARL EFFECT / IRIDESCENT

**BESPOKE AVAILABLE** 







TILE SIZE: 30 x 4.7 x 2.7 cm

PRODUCT TYPE: FLUTED ROUNDED CERAMIC TILE TYPE 2

REACTION TO FIRE: A1/A1

SUITABLE FOR INDOOR AND OUTDOOR USE FINISH: MATT / GLOSS / TEXTURED / CRACKLE

GLAZING EFFECTS: SIMPLE COLOURS / FLAMED / SALT&PEPPER / METAL

EFFECT / PEARL EFFECT / IRIDESCENT

**BESPOKE AVAILABLE** 

















SIMPLE COLOUR **FLAMED** SALT & PEPPER **METAL EFFECTS IRIDESCENT** 

bespoke@matterofstuff.com

www. matterofstuff.com

# SIMPLE COLOUR







### **FLAMED**



### SALT AND PEPPER







## METAL EFFECTS







### STONALIZED TEXTURE



DARK GREEN



ANTIQUE PINK



**GREEN** 



BLUE

### **CRACKLE TEXTURE**





## DROP EFFECT



BLUE

# ORANGE PEEL





WHITE

# **FINISHES**







**GLOSSY** 



**PEARLED GLOSSY** 



**HIGH GLOSSY** 



PEARLED MATT



**SEMI GLOSSY** 

# DISCOVER MORE - CONTACT US DIRECTLY