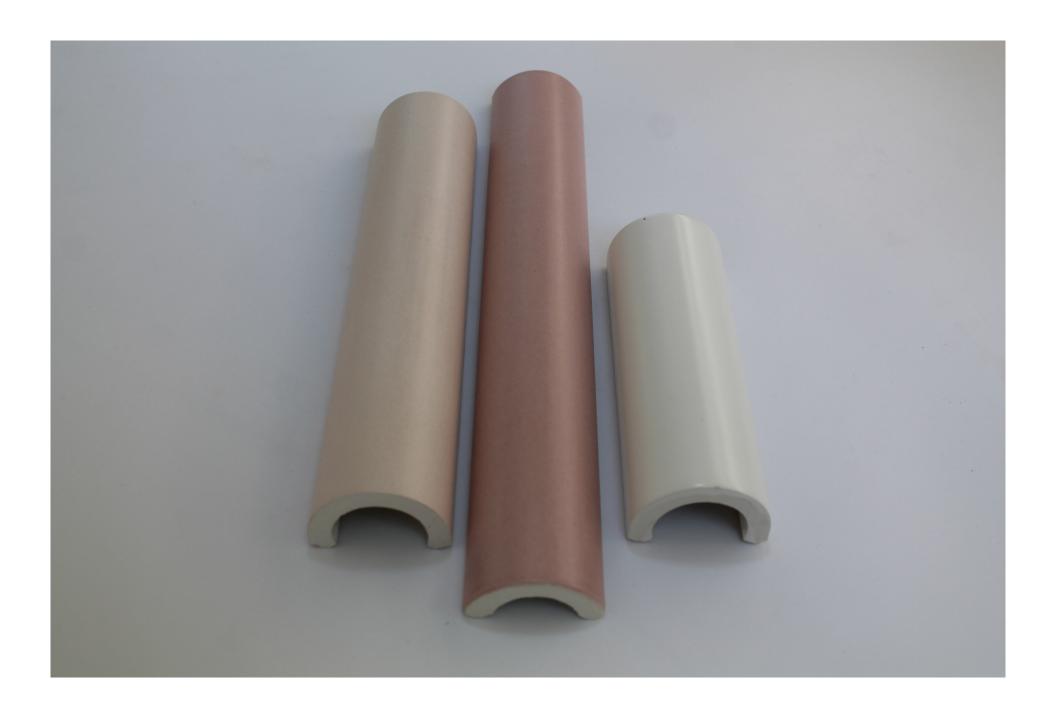

**BESPOKE AVAILABLE** 

TILE SIZE: 30 x 4.7 x 2.7 cm

PRODUCT TYPE: FLUTED ROUNDED CERAMIC TILE TYPE 2

REACTION TO FIRE: A1/A1

SUITABLE FOR INDOOR AND OUTDOOR USE FINISH: MATT / GLOSS / TEXTURED / CRACKLE

GLAZING EFFECTS: SIMPLE COLOURS / FLAMED / SALT&PEPPER / METAL

EFFECT / PEARL EFFECT / IRIDESCENT

**BESPOKE AVAILABLE** 

SIMPLE COLOUR **FLAMED** SALT & PEPPER **METAL EFFECTS IRIDESCENT** 

bespoke@matterofstuff.com

www. matterofstuff.com